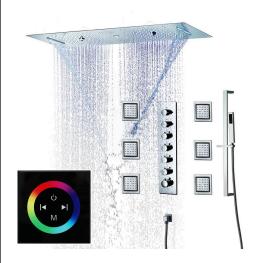

## CHROME THERMOSTATIC TOUCH PANEL CONTROLLED LED RECESSED CEILING MOUNT MUSICAL RAINFALL SHOWER SYSTEM WITH JETTED **BODY SPRAYS AND HAND SHOWER SPECIFICATIONS**

Shower Panel /Hose Material: 304 Stainless Steel

Shower Head Size: 900\*300 mm

Showerheads Install: Embedded Ceiling Mounted

Concealed Mixer Install: Wall-Mounted

LED Shower Head Functions: Rainfall, Waterfall, Mist,

Water Column

Water Pressure: 0.3 MPA

Water Flow: 16L/min~28L/min

Shower Accessories Material: Brass

LED Light: Need to Connect Power

LED Light Color: 64 Color Shower Hose Length: 1.5M

AC: 100-265V 50/60Hz Music: Need Bluetooth