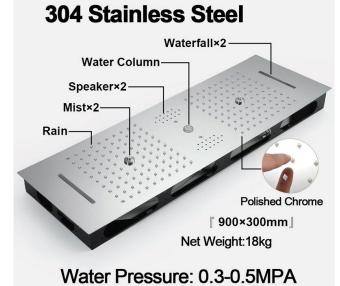

## CHROME THERMOSTATIC TOUCH PANEL CONTROLLED LED RECESSED CEILING MOUNT MUSICAL RAINFALL SHOWER SYSTEM WITH JETTED **BODY SPRAYS AND HAND SHOWER SPECIFICATIONS**

Shower Panel /Hose Material: 304 Stainless Steel

Shower Head Size: 900\*300 mm

Showerheads Install: Embedded Ceiling Mounted

Concealed Mixer Install: Wall-Mounted

LED Shower Head Functions: Rainfall, Waterfall, Mist,

Water Column

Water Pressure: 0.3 MPA

Water Flow: 16L/min~28L/min

Shower Accessories Material: Brass

LED Light: Need to Connect Power

LED Light Color: 64 Color Shower Hose Length: 1.5M

AC: 100-265V 50/60Hz Music: Need Bluetooth