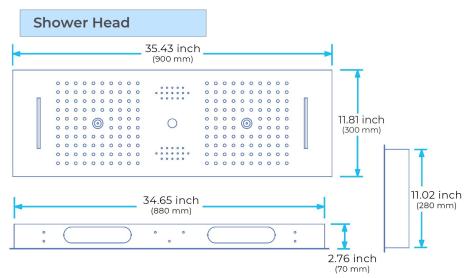

Shower Head Size: 900\*300 mm

Showerheads Install: Embedded Ceiling Mounted

Concealed Mixer Install: Wall-Mounted

LED Shower Head Functions: Rainfall, Waterfall, Mist,

Water Column

Water Pressure: 0.3 MPA

Water Flow: 16L/min~28L/min

## **Hand Shower Shower Mixer** Unit: mm Material: Brass Accepts Embedded Depth: 80mm 1/2" - 14 NPT Thermostatic Valve 2.13" 1.5" (54 mm) All functions can be used at the same time 1/2" - 14 NPSM 25" (635 mm) 25.7" Thread: G1/2 (650 mm) 8.3" Product shown is only for installation display purpose (211 mm) **Shower Mixer Connections** 2.76"/70mm : C 35.43"/900mm 11.81"/300mm 24.88"/632mm (50 mm) 60" - 82" (1524 mm - 2083 mm) 4.72"/140mm Flow Rate: 2.0 GPM / 7.6 LPM 5.12"/130mm Hot Cold water Unit: mm Hot water Mixer water **Body Jet FEATURES** Material: Brass 0 0 0 0 0 0 Base Plate Height: 5-1/8" 0 0 0 0 0 0 Base Plate Width: 5-1/8" 3.1" (79 mm) 1/2" -14NPT (13mm) 4.7" (120 mm) 0 0 0 0 0 0 Jet Surface Area: 3-1/8" Surface Depth: 1/4" 0 0 0 0 0 0 Adjustment Angle: 5° 0 0 0 0 0 0 Male NPT Connection: 1/2" Maximum Flow Rate: 2.5 GPM 0.3" (9.5L/min) max @ 80 psi **3.1"** (79 mm) (7 mm) 5.]" (130 mm) 2.7" (70 mm)