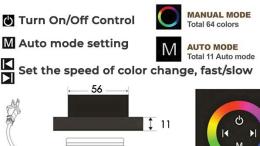

Shower Accessories Material: Brass

LED Light: Need to Connect Power

LED Light Color: 64 Color Shower Hose Length: 1.5M

AC: 100-265V 50/60Hz Music: Need Bluetooth

## **Touch Panel Control**

All dimensions and specifications are nominal and may vary. Use actual products for accuracy in critical situations.