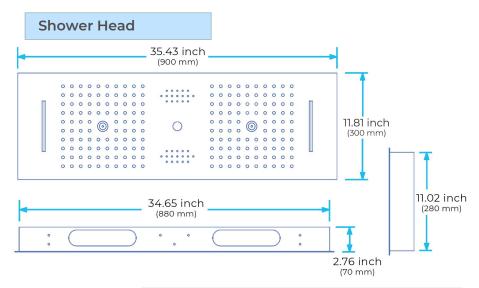

## **Touch Panel Control**

All dimensions and specifications are nominal and may vary. Use actual products for accuracy in critical situations.

Shower Accessories Material: Brass

LED Light: Need to Connect Power

LED Light Color: 64 Color Shower Hose Length: 1.5M AC: 100-265V 50/60Hz Music: Need Bluetooth