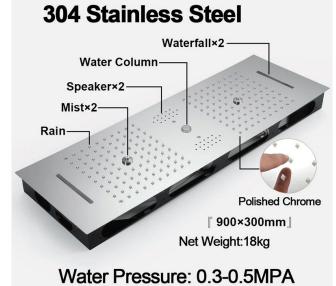

## THERMOSTATIC CHROME LED TOUCH PANEL CONTROLLED RECESSED CEILING MOUNT MUSICAL RAINFALL WATERFALL SHOWER SYSTEM WITH JETTED BODY SPRAYS AND HAND SHOWER SPECIFICATIONS

Shower Panel /Hose Material: 304 Stainless Steel

Shower Head Size: 900\*300 mm

Showerheads Install: Embedded Ceiling Mounted

Concealed Mixer Install: Wall-Mounted

LED Shower Head Functions: Rainfall, Waterfall, Mist,

Water Column

Water Pressure: 0.3 MPA

Water Flow: 16L/min~28L/min

Shower Accessories Material: Brass

LED Light: Need to Connect Power

LED Light Color: 64 Color Shower Hose Length: 1.5M AC: 100-265V 50/60Hz Music: Need Bluetooth