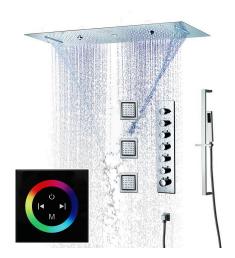

Shower Head Size: 900\*300 mm

Showerheads Install: Embedded Ceiling Mounted

Concealed Mixer Install: Wall-Mounted

LED Shower Head Functions: Rainfall, Waterfall, Mist,

Water Column

Water Pressure: 0.3 MPA

Water Flow: 16L/min~28L/min