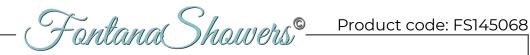

## THERMOSTATIC CHROME LED TOUCH PANEL CONTROLLED RECESSED CEILING MOUNT MUSICAL RAINFALL WATERFALL SHOWER SYSTEM WITH JETTED BODY SPRAYS AND HAND SHOWER SPECIFICATIONS

Shower Panel /Hose Material: 304 Stainless Steel

Shower Head Size: 900\*300 mm

Showerheads Install: Embedded Ceiling Mounted

Concealed Mixer Install: Wall-Mounted

LED Shower Head Functions: Rainfall, Waterfall, Mist,

Water Column

Water Pressure: 0.3 MPA

Water Flow: 16L/min~28L/min

Shower Accessories Material: Brass

LED Light: Need to Connect Power

LED Light Color: 64 Color Shower Hose Length: 1.5M AC: 100-265V 50/60Hz Music: Need Bluetooth