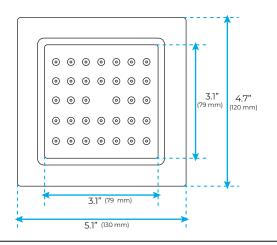

#### **Body Jet**

#### **FEATURES**

Material: Brass Base Plate Height: 5-1/8" Base Plate Width: 5-1/8" Jet Surface Area: 3-1/8" Surface Depth: 1/4" Adjustment Angle: 5° Male NPT Connection: 1/2" Maximum Flow Rate: 2.5 GPM

(9.5L/min) max @ 80 psi