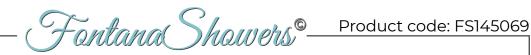

## CHROME THERMOSTATIC TOUCH PANEL CONTROLLED LED RECESSED CEILING MOUNT MUSICAL RAINFALL SHOWER SHOWER SYSTEM WITH HAND SHOWER AND 6 JETTED BODY SPRAYS SPECIFICATIONS

Shower Panel /Hose Material: 304 Stainless Steel

Shower Head Size: 900\*300 mm

Showerheads Install: Embedded Ceiling Mounted

Concealed Mixer Install: Wall-Mounted

LED Shower Head Functions: Rainfall, Waterfall, Mist,

Water Column

Water Pressure: 0.3 MPA

Water Flow: 16L/min~28L/min

Shower Accessories Material: Brass

LED Light: Need to Connect Power

LED Light Color: 64 Color Shower Hose Length: 1.5M

AC: 100-265V 50/60Hz Music: Need Bluetooth

### **Touch Panel Control**

All dimensions and specifications are nominal and may vary. Use actual products for accuracy in critical situations.