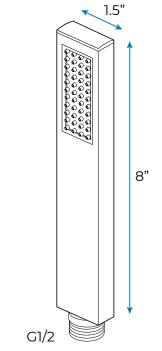

DY SPRAYS SPECIFICATIONS





Shower Panel /Hose Material: 304 Stainless Steel

Shower Head Size: 900\*300 mm

Showerheads Install: Embedded Ceiling Mounted

Concealed Mixer Install: Wall-Mounted

LED Shower Head Functions: Rainfall, Waterfall, Mist,

Water Column

Water Pressure: 0.3 MPA

Water Flow: 16L/min~28L/min

Shower Accessories Material: Brass

LED Light: Need to Connect Power

LED Light Color: 64 Color Shower Hose Length: 1.5M

AC: 100-265V 50/60Hz Music: Need Bluetooth

### **Touch Panel Control**







All dimensions and specifications are nominal and may vary. Use actual products for accuracy in critical situations.



# FontanaShowers®

#### **Shower Mixer**



Product shown is only for installation display purpose

#### **Shower Mixer Connections**



#### **Hand Shower**



Flow Rate: 2.0 GPM / 7.6 LPM

#### **Spout**



#### **Body Jet**





#### **FEATURES**

Material: Brass Base Plate Height: 5-1/8" Base Plate Width: 5-1/8" Jet Surface Area: 3-1/8" Surface Depth: 1/4" Adjustment Angle: 5° Male NPT Connection: 1/2" Maximum Flow Rate: 2.5 GPM

(9.5L/min) max @ 80 psi