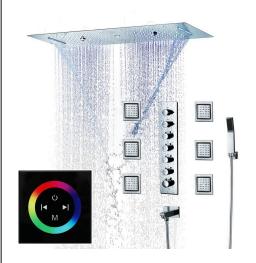

Shower Head Size: 900\*300 mm

Showerheads Install: Embedded Ceiling Mounted

Concealed Mixer Install: Wall-Mounted

LED Shower Head Functions: Rainfall, Waterfall, Mist,

Water Column

Water Pressure: 0.3 MPA

Water Flow: 16L/min~28L/min