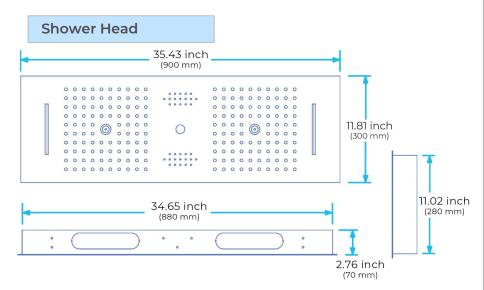

Shower Accessories Material: Brass

LED Light: Need to Connect Power

LED Light Color: 64 Color Shower Hose Length: 1.5M

AC: 100-265V 50/60Hz Music: Need Bluetooth

### **Touch Panel Control**

All dimensions and specifications are nominal and may vary. Use actual products for accuracy in critical situations.