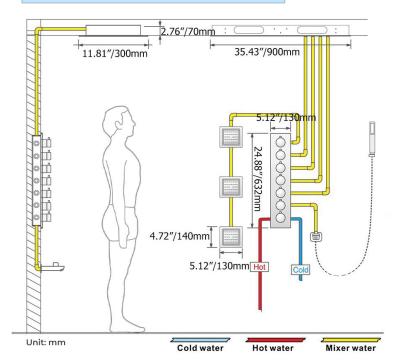

Shower Head Size: 900\*300 mm

Showerheads Install: Embedded Ceiling Mounted

Concealed Mixer Install: Wall-Mounted

LED Shower Head Functions: Rainfall, Waterfall, Mist,

Water Column

Water Pressure: 0.3 MPA

Water Flow: 16L/min~28L/min

#### **Shower Mixer Connections**