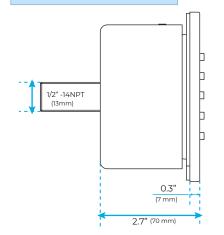

ess Steel

Shower Head Size: 900\*300 mm

Showerheads Install: Embedded Ceiling Mounted

Concealed Mixer Install: Wall-Mounted

LED Shower Head Functions: Rainfall, Waterfall, Mist,

Water Column

Water Pressure: 0.3 MPA

Water Flow: 16L/min~28L/min

Shower Accessories Material: Brass

LED Light: Need to Connect Power

LED Light Color: 64 Color Shower Hose Length: 1.5M

AC: 100-265V 50/60Hz Music: Need Bluetooth

### **Touch Panel Control**







All dimensions and specifications are nominal and may vary. Use actual products for accuracy in critical situations.



# FontanaShowers®

#### **Shower Mixer**



Product shown is only for installation display purpose

#### **Shower Mixer Connections**



#### **Hand Shower**



Flow Rate: 2.0 GPM / 7.6 LPM

#### **Spout**



#### **Body Jet**





#### **FEATURES**

Material: Brass Base Plate Height: 5-1/8" Base Plate Width: 5-1/8" Jet Surface Area: 3-1/8" Surface Depth: 1/4" Adjustment Angle: 5° Male NPT Connection: 1/2" Maximum Flow Rate: 2.5 GPM

(9.5L/min) max @ 80 psi