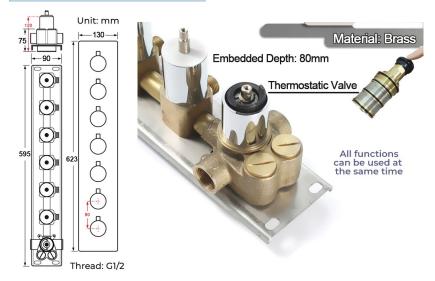

Shower Accessories Material: Brass

LED Light: Need to Connect Power

LED Light Color: 64 Color Shower Hose Length: 1.5M

AC: 100-265V 50/60Hz Music: Need Bluetooth

#### **Shower Mixer Connections**