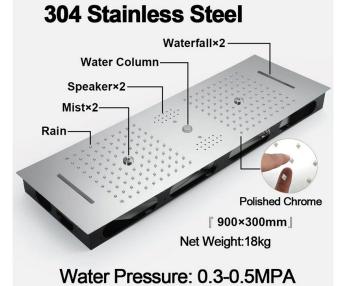

## CHROME THERMOSTATIC TOUCH PANEL CONTROLLED LED RECESSED CEILING MOUNT MUSICAL RAINFALL SHOWER SHOWER SYSTEM WITH HAND SHOWER AND 6 JETTED BODY SPRAYS SPECIFICATIONS

Shower Panel /Hose Material: 304 Stainless Steel

Shower Head Size: 900\*300 mm

Showerheads Install: Embedded Ceiling Mounted

Concealed Mixer Install: Wall-Mounted

LED Shower Head Functions: Rainfall, Waterfall, Mist,

Water Column

Water Pressure: 0.3 MPA

Water Flow: 16L/min~28L/min

Shower Accessories Material: Brass

LED Light: Need to Connect Power

LED Light Color: 64 Color Shower Hose Length: 1.5M

AC: 100-265V 50/60Hz Music: Need Bluetooth