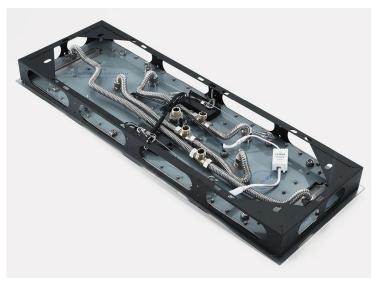

## TOUCH PANEL CONTROLLED LARGE MATTE BLACK THERMOSTATIC RECESSED CEILING MOUNT LED MUSICAL RAINFALL SHOWER SYSTEM WITH HAND SHOWER AND JETTED BODY SPRAYS SPECIFICATIONS

Shower Panel /Hose Material: 304 Stainless Steel

Shower Head Size: 900\*300 mm

Showerheads Install: Embedded Ceiling Mounted

Concealed Mixer Install: Wall-Mounted

LED Shower Head Functions: Rainfall, Waterfall, Mist,

Water Column

Water Pressure: 0.3 MPA

Water Flow: 16L/min~28L/min

Shower Accessories Material: Brass

LED Light: Need to Connect Power

LED Light Color: 64 Color Shower Hose Length: 1.5M AC: 100-265V 50/60Hz

Music: Need Bluetooth

## FontanaShowers® **Hand Shower Shower Mixer** Unit: mm Accepts 1/2" - 14 NPT Embedded Depth: 80 mm 2.13" 1.5" (54 mm) 1/2" - 14 NPSM All functions can be used at the same time 25" (635 mm) 25.7" Thread: G1/2 (650 mm) 8.3" Product shown is only for installation display purpose (211 mm) **Shower Mixer Connections** 2.76"/70mm : C 35.43"/900mm 11.81"/300mm 24.88"/632mm (50 mm) 60" - 82" (1524 mm - 2083 mm) 4.72"/140mm Flow Rate: 2.0 GPM / 7.6 LPM 5.12"/130mm Hot Cold water Unit: mm Hot water Mixer water **Body Jet FEATURES** Material: Brass 0 0 0 0 0 0 Base Plate Height: 5-1/8" 0 0 0 0 0 0 0 Base Plate Width: 5-1/8" 3.1" (79 mm) 1/2" -14NPT (13mm) 4.7" (120 mm) 0 0 0 0 0 0 Jet Surface Area: 3-1/8" Surface Depth: 1/4" 0 0 0 0 0 0 Adjustment Angle: 5° 0 0 0 0 0 0 Male NPT Connection: 1/2" Maximum Flow Rate: 2.5 GPM 0.3" (9.5L/min) max @ 80 psi