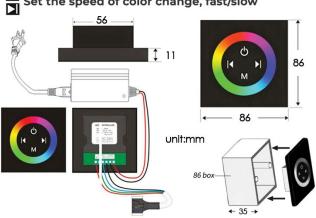

## **Touch Panel Control**

Turn On/Off Control

MANUAL MODE

M Auto mode setting

**AUTO MODE** 

Set the speed of color change, fast/slow

Product shown is only for installation display purpose

All dimensions and specifications are nominal and may vary. Use actual products for accuracy in critical situations.