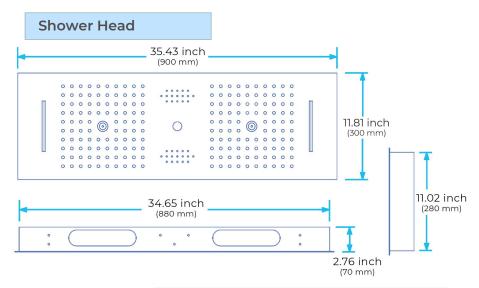

Shower Head Size: 900\*300 mm

Showerheads Install: Embedded Ceiling Mounted

Concealed Mixer Install: Wall-Mounted

LED Shower Head Functions: Rainfall, Waterfall, Mist,

Water Column

Water Pressure: 0.3 MPA

Water Flow: 16L/min~28L/min