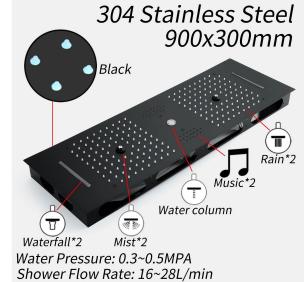

## TOUCH PANEL CONTROLLED LARGE MATTE BLACK THERMOSTATIC RECESSED CEILING MOUNT LED MUSICAL RAINFALL SHOWER SYSTEM WITH HAND SHOWER AND JETTED BODY SPRAYS SPECIFICATIONS

Shower Panel /Hose Material: 304 Stainless Steel

Shower Head Size: 900\*300 mm

Showerheads Install: Embedded Ceiling Mounted

Concealed Mixer Install: Wall-Mounted

LED Shower Head Functions: Rainfall, Waterfall, Mist,

Water Column

Water Pressure: 0.3 MPA

Water Flow: 16L/min~28L/min