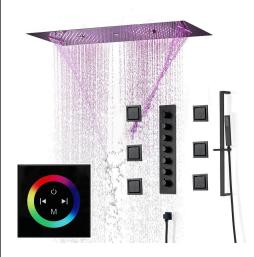

## TOUCH PANEL CONTROLLED LARGE MATTE BLACK THERMOSTATIC RECESSED CEILING MOUNT LED MUSICAL RAINFALL SHOWER SYSTEM WITH HAND SHOWER AND JETTED BODY SPRAYS SPECIFICATIONS

Shower Panel /Hose Material: 304 Stainless Steel

Shower Head Size: 900\*300 mm

Showerheads Install: Embedded Ceiling Mounted

Concealed Mixer Install: Wall-Mounted

LED Shower Head Functions: Rainfall, Waterfall, Mist,

Water Column

Water Pressure: 0.3 MPA

Water Flow: 16L/min~28L/min

Shower Accessories Material: Brass

LED Light: Need to Connect Power

LED Light Color: 64 Color Shower Hose Length: 1.5M AC: 100-265V 50/60Hz

Music: Need Bluetooth

## **Touch Panel Control**

Turn On/Off Control

MANUAL MODE

M Auto mode setting

**AUTO MODE** 

Set the speed of color change, fast/slow

Product shown is only for installation display purpose

All dimensions and specifications are nominal and may vary. Use actual products for accuracy in critical situations.