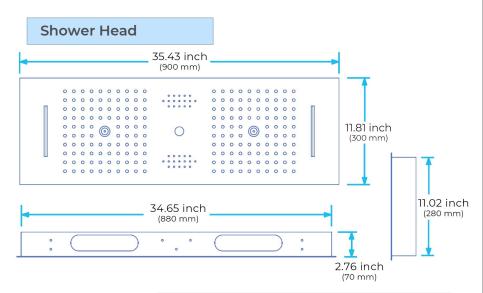

## **Touch Panel Control**

MANUAL MODE Turn On/Off Control M Auto mode setting **AUTO MODE** Set the speed of color change, fast/slow 56 -

Product shown is only for installation display purpose

All dimensions and specifications are nominal and may vary. Use actual products for accuracy in critical situations.