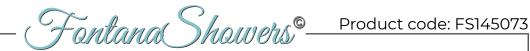

# TOUCH PANEL CONTROLLED THERMOSTATIC RECESSED CEILING MOUNT MATTE BLACK LED MUSICAL RAINFALL SHOWER SYSTEM WITH BODY JET SPRAYS AND HAND SHOWER SPECIFICATIONS

Shower Panel /Hose Material: 304 Stainless Steel

Shower Head Size: 900\*300 mm

Showerheads Install: Embedded Ceiling Mounted

Concealed Mixer Install: Wall-Mounted

LED Shower Head Functions: Rainfall, Waterfall, Mist,

Water Column

Water Pressure: 0.3 MPA

Water Flow: 16L/min~28L/min

Shower Accessories Material: Brass

LED Light: Need to Connect Power

LED Light Color: 64 Color Shower Hose Length: 1.5M AC: 100-265V 50/60Hz

Music: Need Bluetooth