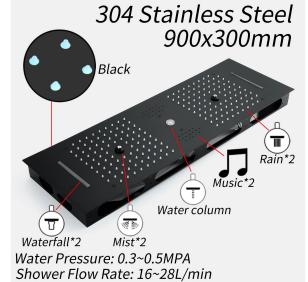

# TOUCH PANEL CONTROLLED THERMOSTATIC RECESSED CEILING MOUNT MATTE BLACK LED MUSICAL RAINFALL SHOWER SYSTEM WITH BODY JET SPRAYS AND HAND SHOWER SPECIFICATIONS

Shower Panel /Hose Material: 304 Stainless Steel

Shower Head Size: 900\*300 mm

Showerheads Install: Embedded Ceiling Mounted

Concealed Mixer Install: Wall-Mounted

LED Shower Head Functions: Rainfall, Waterfall, Mist,

Water Column

Water Pressure: 0.3 MPA

Water Flow: 16L/min~28L/min

Shower Accessories Material: Brass

LED Light: Need to Connect Power

LED Light Color: 64 Color Shower Hose Length: 1.5M AC: 100-265V 50/60Hz

Music: Need Bluetooth