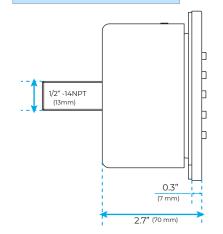

### **Body Jet**

#### **FEATURES**

Material: Brass
Base Plate Height: 5-1/8"
Base Plate Width: 5-1/8"
Jet Surface Area: 3-1/8"
Surface Depth: 1/4"
Adjustment Angle: 5°
Male NPT Connection: 1/2"
Maximum Flow Rate: 2.5 GPM

(9.5L/min) max @ 80 psi