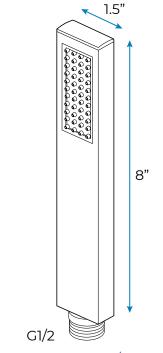

ixer Install: Wall-Mounted

LED Shower Head Functions: Rainfall, Waterfall, Mist,

Water Column

Water Pressure: 0.3 MPA

Water Flow: 16L/min~28L/min

Shower Accessories Material: Brass

LED Light: Need to Connect Power

LED Light Color: 64 Color Shower Hose Length: 1.5M AC: 100-265V 50/60Hz

Music: Need Bluetooth

## **Touch Panel Control**

MANUAL MODE Turn On/Off Control M Auto mode setting **AUTO MODE** Set the speed of color change, fast/slow 56 -





Product shown is only for installation display purpose



All dimensions and specifications are nominal and may vary. Use actual products for accuracy in critical situations.



# Fontana Showers®

#### **Shower Mixer**



Product shown is only for installation display purpose

#### **Shower Mixer Connections**



#### **Hand Shower**



Flow Rate: 2.0 GPM / 7.6 LPM

#### **Spout**



### **Body Jet**





#### **FEATURES**

Material: Brass
Base Plate Height: 5-1/8"
Base Plate Width: 5-1/8"
Jet Surface Area: 3-1/8"
Surface Depth: 1/4"
Adjustment Angle: 5°
Male NPT Connection: 1/2"
Maximum Flow Rate: 2.5 GPM

(9.5L/min) max @ 80 psi