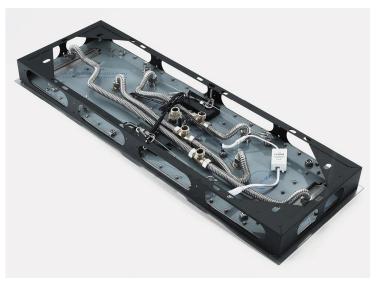

ED THERMOSTATIC RECESSED CEILING MOUNT MATTE BLACK LED MUSICAL RAINFALL SHOWER SYSTEM WITH BODY JET SPRAYS AND HAND SHOWER SPECIFICATIONS





Shower Panel /Hose Material: 304 Stainless Steel

Shower Head Size: 900\*300 mm

Showerheads Install: Embedded Ceiling Mounted

Concealed Mixer Install: Wall-Mounted

LED Shower Head Functions: Rainfall, Waterfall, Mist,

Water Column

Water Pressure: 0.3 MPA

Water Flow: 16L/min~28L/min

Shower Accessories Material: Brass

LED Light: Need to Connect Power

LED Light Color: 64 Color Shower Hose Length: 1.5M AC: 100-265V 50/60Hz

Music: Need Bluetooth

## **Touch Panel Control**

MANUAL MODE Turn On/Off Control M Auto mode setting **AUTO MODE** Set the speed of color change, fast/slow 56 -





Product shown is only for installation display purpose



All dimensions and specifications are nominal and may vary. Use actual products for accuracy in critical situations.



# Fontana Showers®

#### **Shower Mixer**



Product shown is only for installation display purpose

#### **Shower Mixer Connections**



#### **Hand Shower**



Flow Rate: 2.0 GPM / 7.6 LPM

#### **Spout**



### **Body Jet**





#### **FEATURES**

Material: Brass
Base Plate Height: 5-1/8"
Base Plate Width: 5-1/8"
Jet Surface Area: 3-1/8"
Surface Depth: 1/4"
Adjustment Angle: 5°
Male NPT Connection: 1/2"
Maximum Flow Rate: 2.5 GPM

(9.5L/min) max @ 80 psi