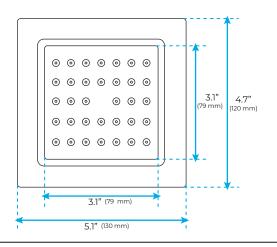

### **Body Jet**

#### **FEATURES**

Material: Brass
Base Plate Height: 5-1/8"
Base Plate Width: 5-1/8"
Jet Surface Area: 3-1/8"
Surface Depth: 1/4"
Adjustment Angle: 5°
Male NPT Connection: 1/2"
Maximum Flow Rate: 2.5 GPM

(9.5L/min) max @ 80 psi