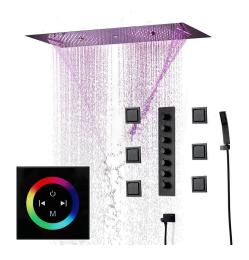

Shower Head Size: 900\*300 mm

Showerheads Install: Embedded Ceiling Mounted

Concealed Mixer Install: Wall-Mounted

LED Shower Head Functions: Rainfall, Waterfall, Mist,

Water Column

Water Pressure: 0.3 MPA

Water Flow: 16L/min~28L/min