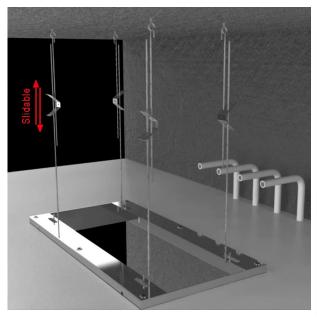

### **Shower Mixer**

The thermostatic shower mixer is equipped with two stop valves on the inlet side. When you need to repair and maintenance the shower mixer and fittings on each shower mixer, you only need turn the thermostat clockwise two stop valves, you can turn off the water.

### **Shower Mixer Connections**