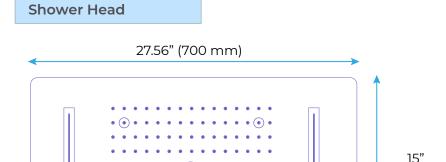

# BRUSHED GOLD THERMOSTATIC RECESSED CEILING MOUNT LED WATERFALL MIST RAINFALL SHOWER SYSTEM WITH JETTED BODY SPRAYS AND HAND SHOWER SPECIFICATIONS

Shower Panel /Hose Material: 304 Stainless Steel

Showerheads Install: Embedded Ceiling Mounted

Concealed Mixer Install: Wall-Mounted

Shower Head Functions: Rainfall, Waterfall, Bubble, Mist

Water Flow:

Mist: 9L/M; Rain: 15L/M; Waterfall: 15L/M; Bubble: 15L/M

Shower Accessories Material: Brass LED Light: Need to Connect Power

Shower Hose Length: 1.5M

AC: 90-265V 50/60Hz

All dimensions and specifications are nominal and may vary. Use actual products for accuracy in critical situations.