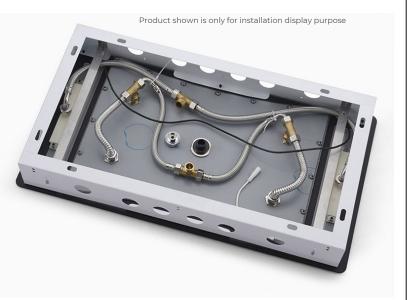

### **Shower Mixer**

The thermostatic shower mixer is equipped with two stop valves on the inlet side. When you need to repair and maintenance the shower mixer and fittings on each shower mixer, you only need turn the thermostat clockwise two stop valves, you can turn off the water.