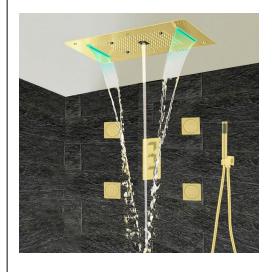

# BRUSHED GOLD THERMOSTATIC RECESSED CEILING MOUNT LED WATERFALL MIST RAINFALL SHOWER SYSTEM WITH JETTED BODY SPRAYS AND HAND SHOWER SPECIFICATIONS

Shower Panel /Hose Material: 304 Stainless Steel

Showerheads Install: Embedded Ceiling Mounted

Concealed Mixer Install: Wall-Mounted

Shower Head Functions: Rainfall, Waterfall, Bubble, Mist

Water Flow:

Mist: 9L/M; Rain: 15L/M; Waterfall: 15L/M; Bubble: 15L/M

Shower Accessories Material: Brass LED Light: Need to Connect Power

Shower Hose Length: 1.5M

AC: 90-265V 50/60Hz

All dimensions and specifications are nominal and may vary. Use actual products for accuracy in critical situations.