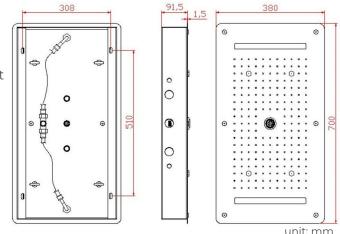

(380 mm)

# BRUSHED GOLD THERMOSTATIC RECESSED CEILING MOUNT LED WATERFALL MIST RAINFALL SHOWER SYSTEM WITH JETTED BODY SPRAYS AND HAND SHOWER SPECIFICATIONS

Shower Panel /Hose Material: 304 Stainless Steel

Showerheads Install: Embedded Ceiling Mounted

Concealed Mixer Install: Wall-Mounted

Shower Head Functions: Rainfall, Waterfall, Bubble, Mist

Water Flow:

Mist: 9L/M; Rain: 15L/M; Waterfall: 15L/M; Bubble: 15L/M

Shower Accessories Material: Brass LED Light: Need to Connect Power

Shower Hose Length: 1.5M

AC: 90-265V 50/60Hz

All dimensions and specifications are nominal and may vary. Use actual products for accuracy in critical situations.