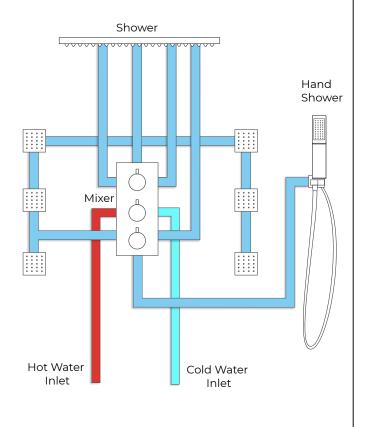

### **Shower Mixer**

The thermostatic shower mixer is equipped with two stop valves on the inlet side. When you need to repair and maintenance the shower mixer and fittings on each shower mixer, you only need turn the thermostat clockwise two stop valves, you can turn off the water.

### **Shower Mixer Connections**