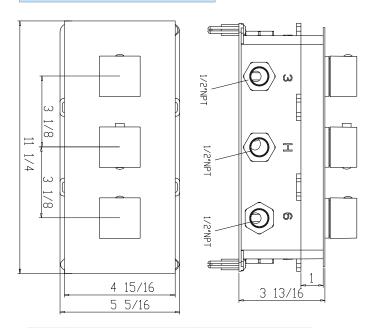

(380 mm)



# BRUSHED GOLD THERMOSTATIC RECESSED CEILING MOUNT LED WATERFALL MIST RAINFALL SHOWER SYSTEM WITH JETTED BODY SPRAYS AND HAND SHOWER SPECIFICATIONS





Shower Panel /Hose Material: 304 Stainless Steel

Showerheads Install: Embedded Ceiling Mounted

Concealed Mixer Install: Wall-Mounted

Shower Head Functions: Rainfall, Waterfall, Bubble, Mist

Water Flow:

Mist: 9L/M; Rain: 15L/M; Waterfall: 15L/M; Bubble: 15L/M

Shower Accessories Material: Brass LED Light: Need to Connect Power

Shower Hose Length: 1.5M

AC: 90-265V 50/60Hz







All dimensions and specifications are nominal and may vary. Use actual products for accuracy in critical situations.



# Fantana Showers

### **Shower Mixer**





The thermostatic shower mixer is equipped with two stop valves on the inlet side. When you need to repair and maintenance the shower mixer and fittings on each shower mixer, you only need turn the thermostat clockwise two stop valves, you can turn off the water.

# **Body Jet**



## **Hand Shower**



Flow Rate: 2.0 GPM / 7.6 LPM

### **Shower Mixer Connections**