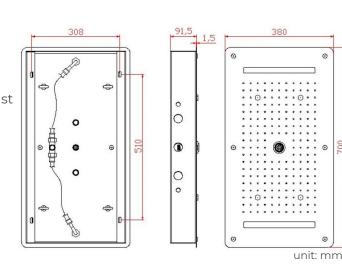

## MATTE BLACK THERMOSTATIC LUXURY RECESSED CEILING MOUNT LED RAINFALL SHOWER SYSTEM WITH HANDHELD SHOWER AND JETTED BODY SPRAYS SPECIFICATIONS

| Shower Head     |                 |
|-----------------|-----------------|
| 27.56" (700 mm) | →               |
|                 | 15"<br>(380 mm) |