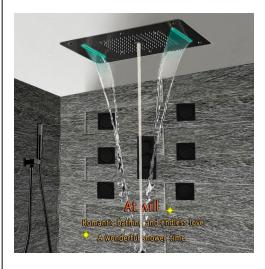

## MATTE BLACK THERMOSTATIC LUXURY RECESSED CEILING MOUNT LED RAINFALL SHOWER SYSTEM WITH HANDHELD SHOWER AND JETTED BODY SPRAYS SPECIFICATIONS

| Shower Head     |                 |
|-----------------|-----------------|
| 27.56" (700 mm) | →               |
|                 | 15"<br>(380 mm) |

Shower Panel /Hose Material: 304 Stainless Steel Showerheads Install: Embedded Ceiling Mounted Concealed Mixer Install: Wall-Mounted Shower Head Functions: Rainfall, Waterfall, Bubble, Mist Water Flow:

Mist: 9L/M; Rain: 15L/M; Waterfall: 15L/M; Bubble: 15L/M Shower Accessories Material: Brass LED Light: Need to Connect Power

Shower Hose Length: 1.5M AC: 90-265V 50/60Hz

Product shown is only for installation display purpose