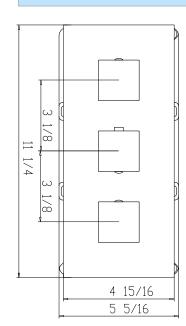

## **Shower Mixer**

The thermostatic shower mixer is equipped with two stop valves on the inlet side. When you need to repair and maintenance the shower mixer and fittings on each shower mixer, you only need turn the thermostat clockwise two stop valves, you can turn off the water.