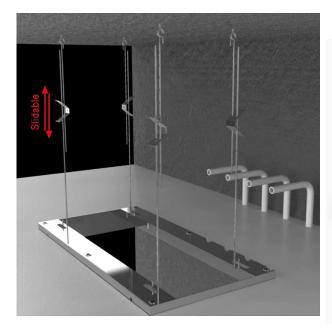

## MATTE BLACK THERMOSTATIC LUXURY RECESSED CEILING MOUNT LED RAINFALL SHOWER SYSTEM WITH HANDHELD SHOWER AND JETTED BODY SPRAYS SPECIFICATIONS



| Shower Head     |                 |
|-----------------|-----------------|
| 27.56" (700 mm) | →               |
|                 | 15"<br>(380 mm) |

Shower Panel /Hose Material: 304 Stainless Steel Showerheads Install: Embedded Ceiling Mounted Concealed Mixer Install: Wall-Mounted Shower Head Functions: Rainfall, Waterfall, Bubble, Mist Water Flow:

Mist: 9L/M; Rain: 15L/M; Waterfall: 15L/M; Bubble: 15L/M Shower Accessories Material: Brass LED Light: Need to Connect Power

Shower Hose Length: 1.5M AC: 90-265V 50/60Hz



Product shown is only for installation display purpose

002

Θ



All dimensions and specifications are nominal and may vary. Use actual products for accuracy in critical situations.



FontanaShowers<sup>e.</sup>

## **Shower Mixer**







The thermostatic shower mixer is equipped with two stop valves on the inlet side. When you need to repair and maintenance the shower mixer and fittings on each shower mixer, you only need turn the thermostat clockwise two stop valves, you can turn off the water.

## **Body Jet**





## FontanaShowers