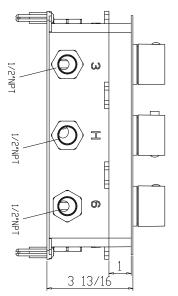

## **Shower Mixer**

The thermostatic shower mixer is equipped with two stop valves on the inlet side. When you need to repair and maintenance the shower mixer and fittings on each shower mixer, you only need turn the thermostat clockwise two stop valves, you can turn off the water.