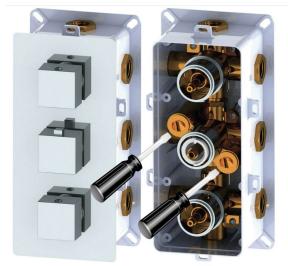

## **Shower Mixer**

The thermostatic shower mixer is equipped with two stop valves on the inlet side. When you need to repair and maintenance the shower mixer and fittings on each shower mixer, you only need turn the thermostat clockwise two stop valves, you can turn off the water.