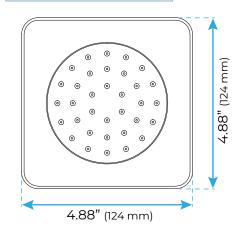

aled Mixer Install: Wall-Mounted Shower Head Functions: Rainfall, Waterfall, Bubble, Mist Water Flow:

Mist: 9L/M; Rain: 15L/M; Waterfall: 15L/M; Bubble: 15L/M Shower Accessories Material: Brass LED Light: Need to Connect Power

Shower Hose Length: 1.5M AC: 90-265V 50/60Hz



Product shown is only for installation display purpose

002

Θ



All dimensions and specifications are nominal and may vary. Use actual products for accuracy in critical situations.



FontanaShowers<sup>e.</sup>

## **Shower Mixer**







The thermostatic shower mixer is equipped with two stop valves on the inlet side. When you need to repair and maintenance the shower mixer and fittings on each shower mixer, you only need turn the thermostat clockwise two stop valves, you can turn off the water.

## **Body Jet**





## FontanaShowers