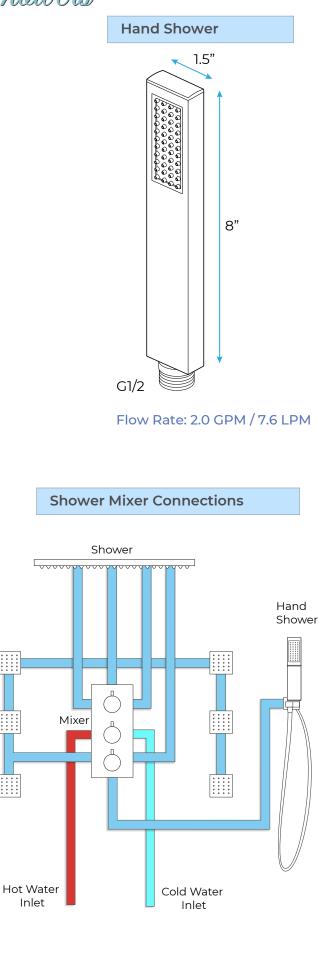

Shower Panel /Hose Material: 304 Stainless Steel Showerheads Install: Embedded Ceiling Mounted Concealed Mixer Install: Wall-Mounted Shower Head Functions: Rainfall, Waterfall, Bubble, Mist Water Flow:

Mist: 9L/M; Rain: 15L/M; Waterfall: 15L/M; Bubble: 15L/M Shower Accessories Material: Brass LED Light: Need to Connect Power

Shower Hose Length: 1.5M AC: 90-265V 50/60Hz

Product shown is only for installation display purpose