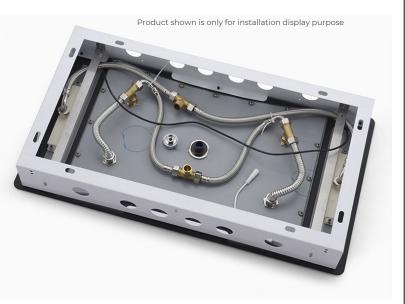

### **Shower Mixer**

The thermostatic shower mixer is equipped with two stop valves on the inlet side. When you need to repair and maintenance the shower mixer and fittings on each shower mixer, you only need turn the thermostat clockwise two stop valves, you can turn off the water.

### **Shower Mixer Connections**