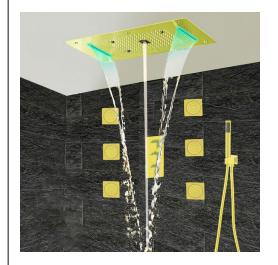

# BRUSHED GOLD THERMOSTATIC ELEGANT RECESSED CEILING MOUNT LED WATERFALL MIST RAINFALL SHOWER SYSTEM WITH HANDHELD SHOWER AND JETTED BODY SPRAYS SPECIFICATIONS

Shower Panel /Hose Material: 304 Stainless Steel

Showerheads Install: Embedded Ceiling Mounted

Concealed Mixer Install: Wall-Mounted

Shower Head Functions: Rainfall, Waterfall, Bubble, Mist

Water Flow:

Mist: 9L/M; Rain: 15L/M; Waterfall: 15L/M; Bubble: 15L/M

Shower Accessories Material: Brass LED Light: Need to Connect Power

Shower Hose Length: 1.5M

AC: 90-265V 50/60Hz

All dimensions and specifications are nominal and may vary. Use actual products for accuracy in critical situations.