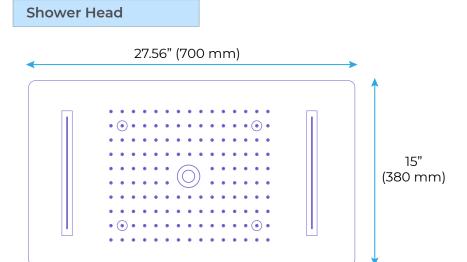

Showerheads Install: Embedded Ceiling Mounted

Concealed Mixer Install: Wall-Mounted

Shower Head Functions: Rainfall, Waterfall, Bubble, Mist

Water Flow:

Mist: 9L/M; Rain: 15L/M; Waterfall: 15L/M; Bubble: 15L/M