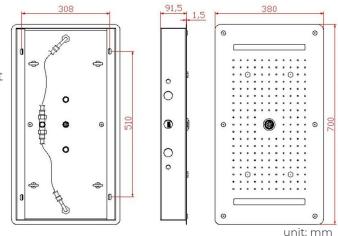

Showerheads Install: Embedded Ceiling Mounted

Concealed Mixer Install: Wall-Mounted

Shower Head Functions: Rainfall, Waterfall, Bubble, Mist

Water Flow:

Mist: 9L/M; Rain: 15L/M; Waterfall: 15L/M; Bubble: 15L/M

Shower Accessories Material: Brass LED Light: Need to Connect Power

Shower Hose Length: 1.5M

AC: 90-265V 50/60Hz

All dimensions and specifications are nominal and may vary. Use actual products for accuracy in critical situations.