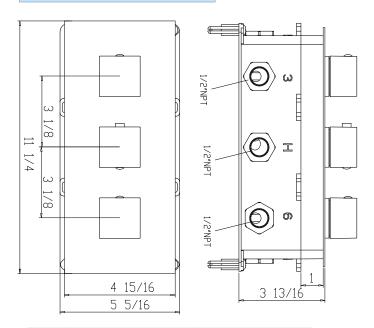

# BRUSHED GOLD THERMOSTATIC ELEGANT RECESSED CEILING MOUNT LED WATERFALL MIST RAINFALL SHOWER SYSTEM WITH HANDHELD SHOWER AND JETTED BODY SPRAYS SPECIFICATIONS





Shower Panel /Hose Material: 304 Stainless Steel

Showerheads Install: Embedded Ceiling Mounted

Concealed Mixer Install: Wall-Mounted

Shower Head Functions: Rainfall, Waterfall, Bubble, Mist

Water Flow:

Mist: 9L/M; Rain: 15L/M; Waterfall: 15L/M; Bubble: 15L/M

Shower Accessories Material: Brass LED Light: Need to Connect Power

Shower Hose Length: 1.5M

AC: 90-265V 50/60Hz







All dimensions and specifications are nominal and may vary. Use actual products for accuracy in critical situations.



# Fantana Showers

### **Shower Mixer**





The thermostatic shower mixer is equipped with two stop valves on the inlet side. When you need to repair and maintenance the shower mixer and fittings on each shower mixer, you only need turn the thermostat clockwise two stop valves, you can turn off the water.

# **Body Jet**



## **Hand Shower**



Flow Rate: 2.0 GPM / 7.6 LPM

### **Shower Mixer Connections**