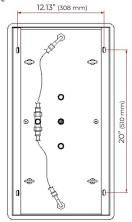

### BRUSHED GOLD STYLISH THERMOSTATIC RECESSED CEILING MOUNT LED WATERFALL MIST RAINFALL SHOWER SYSTEM WITH HANDHELD SHOWER AND JETTED BODY SPRAYS SPECIFICATIONS



## **Shower Head**



Shower Head Functions: Rainfall, Waterfall, Bubble, Mist

Shower Panel /Hose Material: 304 Stainless Steel Showerheads Install: Embedded Ceiling Mounted

Concealed Mixer Install: Wall-Mounted

Water Flow:

Mist: 9L/M; Rain: 15L/M; Waterfall: 15L/M; Bubble: 15L/M

Shower Accessories Material: Brass LED Light: Need to Connect Power

Shower Hose Length: 1.5M

AC: 90-265V 50/60Hz









All dimensions and specifications are nominal and may vary. Use actual products for accuracy in critical situations.



# Fontana Showers®

#### **Shower Mixer**



#### **Hand Shower**



Flow Rate: 2.0 GPM / 7.6 LPM

#### **Shower Mixer Connections**



#### **Body Jet**



Thread Interface Size: G 1/2 Inch Installation Type: Wall Mounted

Material: Brass

Flow Rate: 1.5 GPM / 5.7 LPM (each Bodyspray)