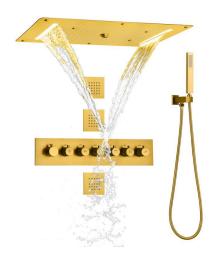

### BRUSHED GOLD STYLISH THERMOSTATIC RECESSED CEILING MOUNT LED WATERFALL MIST RAINFALL SHOWER SYSTEM WITH HANDHELD SHOWER AND JETTED BODY SPRAYS SPECIFICATIONS

## **Shower Head**

Shower Head Functions: Rainfall, Waterfall, Bubble, Mist

Shower Panel /Hose Material: 304 Stainless Steel Showerheads Install: Embedded Ceiling Mounted

Concealed Mixer Install: Wall-Mounted

Water Flow:

Mist: 9L/M; Rain: 15L/M; Waterfall: 15L/M; Bubble: 15L/M

Shower Accessories Material: Brass LED Light: Need to Connect Power

Shower Hose Length: 1.5M

AC: 90-265V 50/60Hz

All dimensions and specifications are nominal and may vary. Use actual products for accuracy in critical situations.