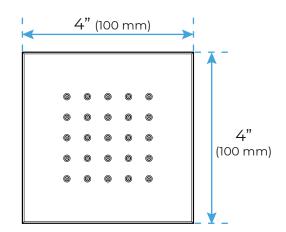

## **Shower Head**

Shower Head Functions: Rainfall, Waterfall, Bubble, Mist

Shower Panel /Hose Material: 304 Stainless Steel Showerheads Install: Embedded Ceiling Mounted

Concealed Mixer Install: Wall-Mounted

Water Flow:

Mist: 9L/M; Rain: 15L/M; Waterfall: 15L/M; Bubble: 15L/M

Shower Accessories Material: Brass LED Light: Need to Connect Power

Shower Hose Length: 1.5M

AC: 90-265V 50/60Hz

All dimensions and specifications are nominal and may vary. Use actual products for accuracy in critical situations.