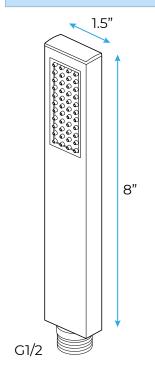

### BRUSHED GOLD STYLISH THERMOSTATIC RECESSED CEILING MOUNT LED WATERFALL MIST RAINFALL SHOWER SYSTEM WITH HANDHELD SHOWER AND JETTED BODY SPRAYS SPECIFICATIONS



## **Shower Head**



Shower Head Functions: Rainfall, Waterfall, Bubble, Mist

Shower Panel /Hose Material: 304 Stainless Steel Showerheads Install: Embedded Ceiling Mounted

Concealed Mixer Install: Wall-Mounted

Water Flow:

Mist: 9L/M; Rain: 15L/M; Waterfall: 15L/M; Bubble: 15L/M

Shower Accessories Material: Brass LED Light: Need to Connect Power

Shower Hose Length: 1.5M

AC: 90-265V 50/60Hz









All dimensions and specifications are nominal and may vary. Use actual products for accuracy in critical situations.



# Fontana Showers®

#### **Shower Mixer**



#### **Hand Shower**



Flow Rate: 2.0 GPM / 7.6 LPM

#### **Shower Mixer Connections**



#### **Body Jet**



Thread Interface Size: G 1/2 Inch Installation Type: Wall Mounted

Material: Brass

Flow Rate: 1.5 GPM / 5.7 LPM (each Bodyspray)