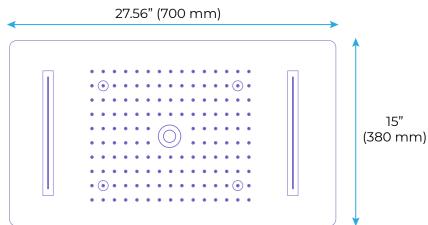

### BRUSHED GOLD STYLISH THERMOSTATIC RECESSED CEILING MOUNT LED WATERFALL MIST RAINFALL SHOWER SYSTEM WITH HANDHELD SHOWER AND JETTED BODY SPRAYS SPECIFICATIONS

## **Shower Head**

Shower Head Functions: Rainfall, Waterfall, Bubble, Mist

Shower Panel /Hose Material: 304 Stainless Steel Showerheads Install: Embedded Ceiling Mounted

Concealed Mixer Install: Wall-Mounted

Water Flow:

Mist: 9L/M; Rain: 15L/M; Waterfall: 15L/M; Bubble: 15L/M

Shower Accessories Material: Brass LED Light: Need to Connect Power

Shower Hose Length: 1.5M

AC: 90-265V 50/60Hz

All dimensions and specifications are nominal and may vary. Use actual products for accuracy in critical situations.