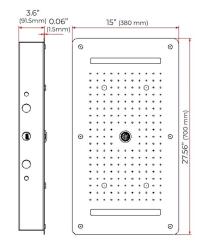

## **Shower Head**

Shower Head Functions: Rainfall, Waterfall, Bubble, Mist

Shower Panel /Hose Material: 304 Stainless Steel Showerheads Install: Embedded Ceiling Mounted

Concealed Mixer Install: Wall-Mounted

Water Flow:

Mist: 9L/M; Rain: 15L/M; Waterfall: 15L/M; Bubble: 15L/M

Shower Accessories Material: Brass LED Light: Need to Connect Power

Shower Hose Length: 1.5M

AC: 90-265V 50/60Hz

All dimensions and specifications are nominal and may vary. Use actual products for accuracy in critical situations.