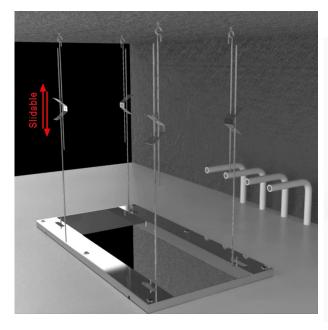

## **Shower Head**

Shower Head Functions: Rainfall, Waterfall, Bubble, Mist

Shower Panel /Hose Material: 304 Stainless Steel Showerheads Install: Embedded Ceiling Mounted

Concealed Mixer Install: Wall-Mounted