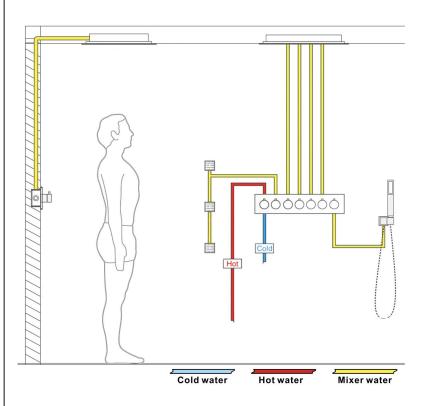

MOSTATIC RECESSED CEILING MOUNT LED WATERFALL MIST RAINFALL SHOWER SYSTEM WITH HANDHELD SHOWER AND JETTED BODY SPRAYS SPECIFICATIONS



## **Shower Head**



Shower Head Functions: Rainfall, Waterfall, Bubble, Mist

Shower Panel /Hose Material: 304 Stainless Steel Showerheads Install: Embedded Ceiling Mounted

Concealed Mixer Install: Wall-Mounted

Water Flow:

Mist: 9L/M; Rain: 15L/M; Waterfall: 15L/M; Bubble: 15L/M

Shower Accessories Material: Brass LED Light: Need to Connect Power

Shower Hose Length: 1.5M

AC: 90-265V 50/60Hz









All dimensions and specifications are nominal and may vary. Use actual products for accuracy in critical situations.



# Fontana Showers®

#### **Shower Mixer**



#### **Hand Shower**



Flow Rate: 2.0 GPM / 7.6 LPM

#### **Shower Mixer Connections**



#### **Body Jet**



Thread Interface Size: G 1/2 Inch Installation Type: Wall Mounted

Material: Brass

Flow Rate: 1.5 GPM / 5.7 LPM (each Bodyspray)