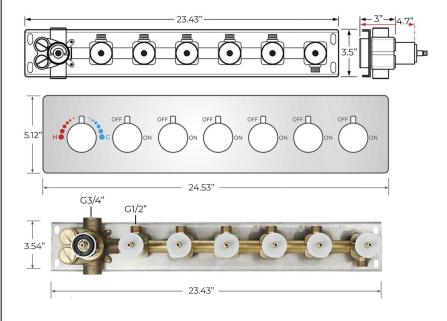

### BRUSHED GOLD STYLISH THERMOSTATIC RECESSED CEILING MOUNT LED WATERFALL MIST RAINFALL SHOWER SYSTEM WITH HANDHELD SHOWER AND JETTED BODY SPRAYS SPECIFICATIONS



## **Shower Head**



Shower Head Functions: Rainfall, Waterfall, Bubble, Mist

Shower Panel /Hose Material: 304 Stainless Steel Showerheads Install: Embedded Ceiling Mounted

Concealed Mixer Install: Wall-Mounted

Water Flow:

Mist: 9L/M; Rain: 15L/M; Waterfall: 15L/M; Bubble: 15L/M

Shower Accessories Material: Brass LED Light: Need to Connect Power

Shower Hose Length: 1.5M

AC: 90-265V 50/60Hz









All dimensions and specifications are nominal and may vary. Use actual products for accuracy in critical situations.



# Fontana Showers®

#### **Shower Mixer**



#### **Hand Shower**



Flow Rate: 2.0 GPM / 7.6 LPM

#### **Shower Mixer Connections**



#### **Body Jet**



Thread Interface Size: G 1/2 Inch Installation Type: Wall Mounted

Material: Brass

Flow Rate: 1.5 GPM / 5.7 LPM (each Bodyspray)