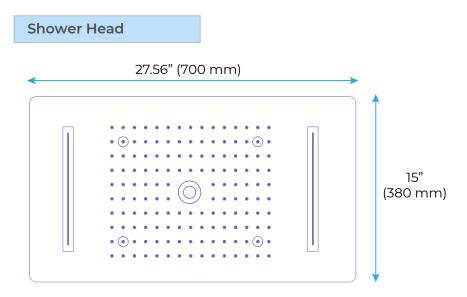

## MATTE BLACK THERMOSTATIC LED WATERFALL RAINFALL MIST WATER COLUMN SHOWER SYSTEM WITH HANDHELD SHOWER AND JETTED BODY SPRAYS SPECIFICATIONS

Shower Head Functions: Rainfall, Waterfall, Bubble, Mist Shower Panel /Hose Material: 304 Stainless Steel Showerheads Install: Embedded Ceiling Mounted Concealed Mixer Install: Wall-Mounted Water Flow: Mist: 9L/M; Rain: 15L/M; Waterfall: 15L/M; Bubble: 15L/M Shower Accessories Material: Brass LED Light: Need to Connect Power Shower Hose Length: 1.5M

AC: 90-265V 50/60Hz

Product shown is only for installation display purpose

27.56"

All dimensions and specifications are nominal and may vary. Use actual products for accuracy in critical situations.

FontanaShowers®