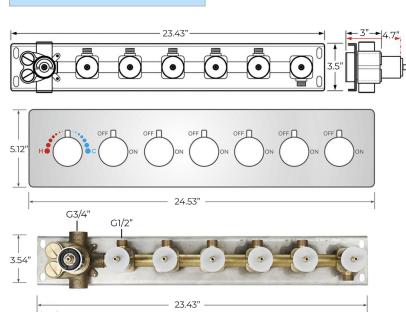

## **Shower Mixer**

**Shower Mixer Connections** 

Thread Interface Size: G 1/2 Inch

Installation Type: Wall Mounted

Flow Rate: 1.5 GPM / 5.7 LPM (each Bodyspray)

Material: Brass