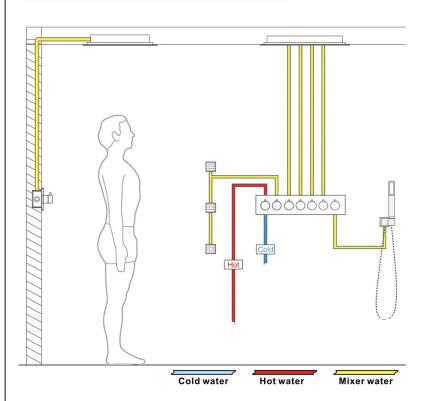

## MATTE BLACK THERMOSTATIC LED WATERFALL RAINFALL MIST WATER COLUMN SHOWER SYSTEM WITH HANDHELD SHOWER AND JETTED BODY SPRAYS SPECIFICATIONS

Shower Head Functions: Rainfall, Waterfall, Bubble, Mist Shower Panel /Hose Material: 304 Stainless Steel Showerheads Install: Embedded Ceiling Mounted Concealed Mixer Install: Wall-Mounted Water Flow: Mist: 9L/M; Rain: 15L/M; Waterfall: 15L/M; Bubble: 15L/M Shower Accessories Material: Brass LED Light: Need to Connect Power Shower Hose Length: 1.5M