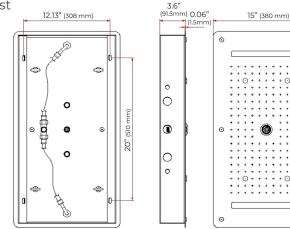

## **Shower Mixer**

**Shower Mixer Connections** 

Thread Interface Size: G 1/2 Inch

Installation Type: Wall Mounted

Flow Rate: 1.5 GPM / 5.7 LPM (each Bodyspray)

Material: Brass