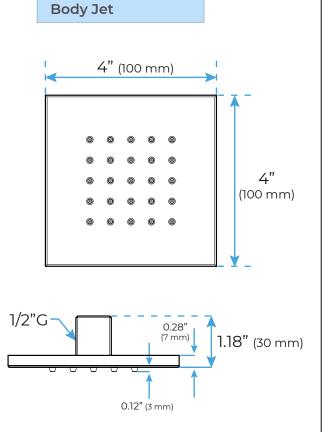

## **Shower Mixer**

**Shower Mixer Connections** 

Thread Interface Size: G 1/2 Inch

Installation Type: Wall Mounted

Flow Rate: 1.5 GPM / 5.7 LPM (each Bodyspray)

Material: Brass