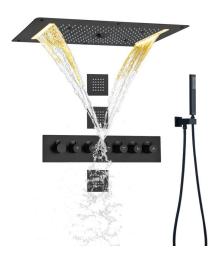

## MATTE BLACK THERMOSTATIC LED WATERFALL RAINFALL MIST WATER COLUMN SHOWER SYSTEM WITH HANDHELD SHOWER AND JETTED BODY SPRAYS SPECIFICATIONS

Shower Head Functions: Rainfall, Waterfall, Bubble, Mist Shower Panel /Hose Material: 304 Stainless Steel Showerheads Install: Embedded Ceiling Mounted Concealed Mixer Install: Wall-Mounted Water Flow: Mist: 9L/M; Rain: 15L/M; Waterfall: 15L/M; Bubble: 15L/M Shower Accessories Material: Brass LED Light: Need to Connect Power Shower Hose Length: 1.5M