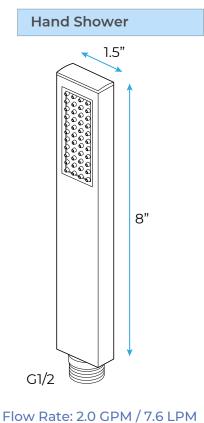

## MATTE BLACK THERMOSTATIC LED WATERFALL RAINFALL MIST WATER COLUMN SHOWER SYSTEM WITH HANDHELD SHOWER AND JETTED BODY SPRAYS SPECIFICATIONS

Shower Head Functions: Rainfall, Waterfall, Bubble, Mist Shower Panel /Hose Material: 304 Stainless Steel Showerheads Install: Embedded Ceiling Mounted Concealed Mixer Install: Wall-Mounted Water Flow: Mist: 9L/M; Rain: 15L/M; Waterfall: 15L/M; Bubble: 15L/M Shower Accessories Material: Brass LED Light: Need to Connect Power Shower Hose Length: 1.5M