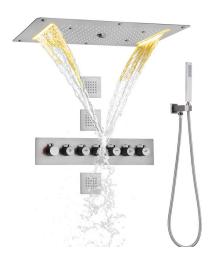

## BRUSHED NICKEL THERMOSTATIC RECESSED CEILING MOUNT LED WATERFALL RAINFALL SHOWER SYSTEM WITH HANDHELD SHOWER AND JETTED BODY SPRAYS SPECIFICATIONS

Shower Head Functions: Rainfall, Waterfall, Bubble, Mist Shower Panel /Hose Material: 304 Stainless Steel Showerheads Install: Embedded Ceiling Mounted Concealed Mixer Install: Wall-Mounted Water Flow: Mist: 9L/M; Rain: 15L/M; Waterfall: 15L/M; Bubble: 15L/M Shower Accessories Material: Brass LED Light: Need to Connect Power Shower Hose Length: 1.5M