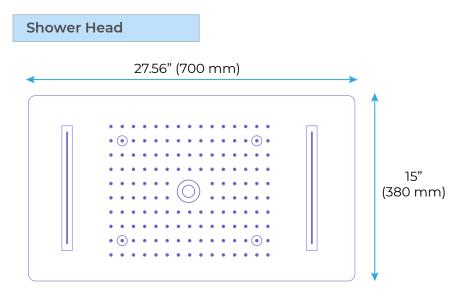

AC: 90-265V 50/60Hz

All dimensions and specifications are nominal and may vary. Use actual products for accuracy in critical situations.

27.56"

FontanaShowers®