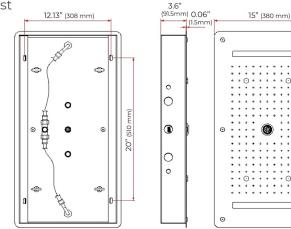

## **Shower Mixer**

**Shower Mixer Connections** 

Thread Interface Size: G 1/2 Inch

Installation Type: Wall Mounted

Flow Rate: 1.5 GPM / 5.7 LPM (each Bodyspray)

Material: Brass