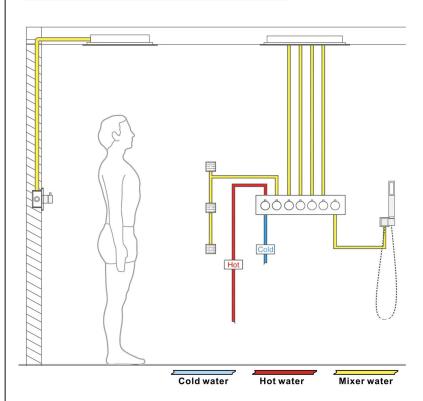

## BRUSHED NICKEL THERMOSTATIC RECESSED CEILING MOUNT LED WATERFALL RAINFALL SHOWER SYSTEM WITH HANDHELD SHOWER AND JETTED BODY SPRAYS SPECIFICATIONS

Shower Head Functions: Rainfall, Waterfall, Bubble, Mist Shower Panel /Hose Material: 304 Stainless Steel Showerheads Install: Embedded Ceiling Mounted Concealed Mixer Install: Wall-Mounted Water Flow: Mist: 9L/M; Rain: 15L/M; Waterfall: 15L/M; Bubble: 15L/M Shower Accessories Material: Brass LED Light: Need to Connect Power Shower Hose Length: 1.5M