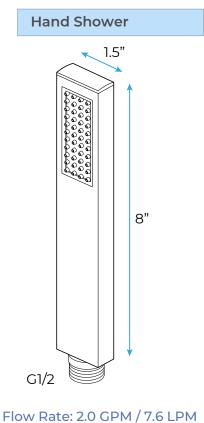

## BRUSHED NICKEL THERMOSTATIC RECESSED CEILING MOUNT LED WATERFALL RAINFALL SHOWER SYSTEM WITH HANDHELD SHOWER AND JETTED BODY SPRAYS SPECIFICATIONS

Shower Head Functions: Rainfall, Waterfall, Bubble, Mist Shower Panel /Hose Material: 304 Stainless Steel Showerheads Install: Embedded Ceiling Mounted Concealed Mixer Install: Wall-Mounted Water Flow: Mist: 9L/M; Rain: 15L/M; Waterfall: 15L/M; Bubble: 15L/M Shower Accessories Material: Brass LED Light: Need to Connect Power Shower Hose Length: 1.5M