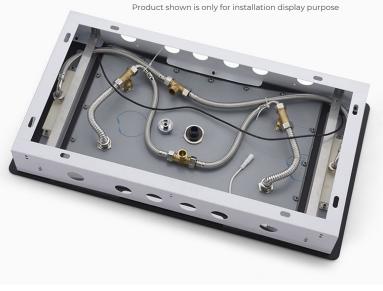

## BRUSHED NICKEL THERMOSTATIC RECESSED CEILING MOUNT LED WATERFALL RAINFALL SHOWER SYSTEM WITH HANDHELD SHOWER AND JETTED BODY SPRAYS SPECIFICATIONS

Shower Head Functions: Rainfall, Waterfall, Bubble, Mist Shower Panel /Hose Material: 304 Stainless Steel Showerheads Install: Embedded Ceiling Mounted Concealed Mixer Install: Wall-Mounted Water Flow: Mist: 9L/M; Rain: 15L/M; Waterfall: 15L/M; Bubble: 15L/M Shower Accessories Material: Brass LED Light: Need to Connect Power Shower Hose Length: 1.5M