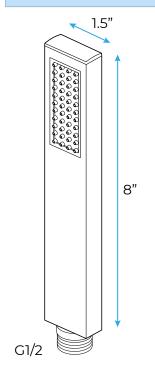

# LIGHT OIL RUBBED BRONZE THERMOSTATIC RECESSED CEILING MOUNT LED WATERFALL RAINFALL SHOWER SYSTEM WITH HAND SHOWER AND JETTED BODY SPRAYS SPECIFICATIONS





Shower Head Functions: Rainfall, Waterfall, Bubble, Mist

Shower Panel /Hose Material: 304 Stainless Steel Showerheads Install: Embedded Ceiling Mounted

Concealed Mixer Install: Wall-Mounted

Water Flow:

Mist: 9L/M; Rain: 15L/M; Waterfall: 15L/M; Bubble: 15L/M

Shower Accessories Material: Brass LED Light: Need to Connect Power

Shower Hose Length: 1.5M

AC: 90-265V 50/60Hz









All dimensions and specifications are nominal and may vary. Use actual products for accuracy in critical situations.



# Fontana Showers®

#### **Shower Mixer**



### **Hand Shower**



Flow Rate: 2.0 GPM / 7.6 LPM

## **Shower Mixer Connections**



#### **Body Jet**



Thread Interface Size: G 1/2 Inch Installation Type: Wall Mounted

Material: Brass

Flow Rate: 1.5 GPM / 5.7 LPM (each Bodyspray)