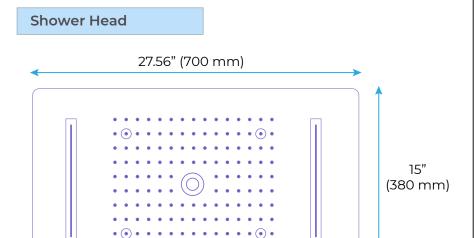

# LIGHT OIL RUBBED BRONZE THERMOSTATIC RECESSED CEILING MOUNT LED WATERFALL RAINFALL SHOWER SYSTEM WITH HAND SHOWER AND JETTED BODY SPRAYS SPECIFICATIONS

Shower Head Functions: Rainfall, Waterfall, Bubble, Mist