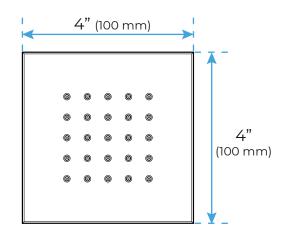

# LIGHT OIL RUBBED BRONZE THERMOSTATIC RECESSED CEILING MOUNT LED WATERFALL RAINFALL SHOWER SYSTEM WITH HAND SHOWER AND JETTED BODY SPRAYS SPECIFICATIONS

Shower Head Functions: Rainfall, Waterfall, Bubble, Mist