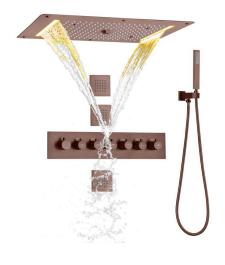

# LIGHT OIL RUBBED BRONZE THERMOSTATIC RECESSED CEILING MOUNT LED WATERFALL RAINFALL SHOWER SYSTEM WITH HAND SHOWER AND JETTED BODY SPRAYS SPECIFICATIONS

Shower Head Functions: Rainfall, Waterfall, Bubble, Mist

Shower Panel /Hose Material: 304 Stainless Steel Showerheads Install: Embedded Ceiling Mounted

Concealed Mixer Install: Wall-Mounted

Water Flow:

Mist: 9L/M; Rain: 15L/M; Waterfall: 15L/M; Bubble: 15L/M

Shower Accessories Material: Brass LED Light: Need to Connect Power

Shower Hose Length: 1.5M

AC: 90-265V 50/60Hz

All dimensions and specifications are nominal and may vary. Use actual products for accuracy in critical situations.