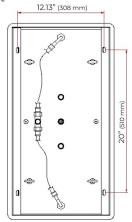

# LIGHT OIL RUBBED BRONZE THERMOSTATIC RECESSED CEILING MOUNT LED WATERFALL RAINFALL SHOWER SYSTEM WITH HAND SHOWER AND JETTED BODY SPRAYS SPECIFICATIONS





Shower Head Functions: Rainfall, Waterfall, Bubble, Mist

Shower Panel /Hose Material: 304 Stainless Steel Showerheads Install: Embedded Ceiling Mounted

Concealed Mixer Install: Wall-Mounted

Water Flow:

Mist: 9L/M; Rain: 15L/M; Waterfall: 15L/M; Bubble: 15L/M

Shower Accessories Material: Brass LED Light: Need to Connect Power

Shower Hose Length: 1.5M

AC: 90-265V 50/60Hz









All dimensions and specifications are nominal and may vary. Use actual products for accuracy in critical situations.



# Fontana Showers®

#### **Shower Mixer**



### **Hand Shower**



Flow Rate: 2.0 GPM / 7.6 LPM

## **Shower Mixer Connections**



#### **Body Jet**



Thread Interface Size: G 1/2 Inch Installation Type: Wall Mounted

Material: Brass

Flow Rate: 1.5 GPM / 5.7 LPM (each Bodyspray)