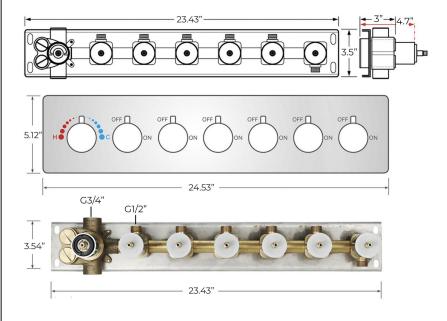

# LIGHT OIL RUBBED BRONZE THERMOSTATIC RECESSED CEILING MOUNT LED WATERFALL RAINFALL SHOWER SYSTEM WITH HAND SHOWER AND JETTED BODY SPRAYS SPECIFICATIONS





Shower Head Functions: Rainfall, Waterfall, Bubble, Mist

Shower Panel /Hose Material: 304 Stainless Steel Showerheads Install: Embedded Ceiling Mounted

Concealed Mixer Install: Wall-Mounted

Water Flow:

Mist: 9L/M; Rain: 15L/M; Waterfall: 15L/M; Bubble: 15L/M

Shower Accessories Material: Brass LED Light: Need to Connect Power

Shower Hose Length: 1.5M

AC: 90-265V 50/60Hz









All dimensions and specifications are nominal and may vary. Use actual products for accuracy in critical situations.



# Fontana Showers®

#### **Shower Mixer**



### **Hand Shower**



Flow Rate: 2.0 GPM / 7.6 LPM

## **Shower Mixer Connections**



#### **Body Jet**



Thread Interface Size: G 1/2 Inch Installation Type: Wall Mounted

Material: Brass

Flow Rate: 1.5 GPM / 5.7 LPM (each Bodyspray)