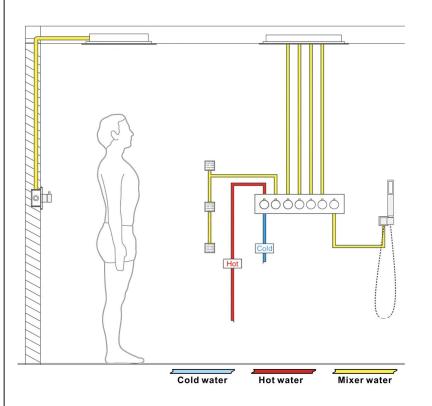

# LIGHT OIL RUBBED BRONZE THERMOSTATIC RECESSED CEILING MOUNT LED WATERFALL RAINFALL SHOWER SYSTEM WITH HAND SHOWER AND JETTED BODY SPRAYS SPECIFICATIONS





Shower Head Functions: Rainfall, Waterfall, Bubble, Mist

Shower Panel /Hose Material: 304 Stainless Steel Showerheads Install: Embedded Ceiling Mounted

Concealed Mixer Install: Wall-Mounted

Water Flow:

Mist: 9L/M; Rain: 15L/M; Waterfall: 15L/M; Bubble: 15L/M

Shower Accessories Material: Brass LED Light: Need to Connect Power

Shower Hose Length: 1.5M

AC: 90-265V 50/60Hz









All dimensions and specifications are nominal and may vary. Use actual products for accuracy in critical situations.



# Fontana Showers®

#### **Shower Mixer**



### **Hand Shower**



Flow Rate: 2.0 GPM / 7.6 LPM

## **Shower Mixer Connections**



#### **Body Jet**



Thread Interface Size: G 1/2 Inch Installation Type: Wall Mounted

Material: Brass

Flow Rate: 1.5 GPM / 5.7 LPM (each Bodyspray)