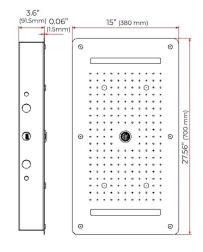

# LIGHT OIL RUBBED BRONZE THERMOSTATIC RECESSED CEILING MOUNT LED WATERFALL RAINFALL SHOWER SYSTEM WITH HAND SHOWER AND JETTED BODY SPRAYS SPECIFICATIONS

Shower Head Functions: Rainfall, Waterfall, Bubble, Mist

Shower Panel /Hose Material: 304 Stainless Steel Showerheads Install: Embedded Ceiling Mounted

Concealed Mixer Install: Wall-Mounted

Water Flow:

Mist: 9L/M; Rain: 15L/M; Waterfall: 15L/M; Bubble: 15L/M

Shower Accessories Material: Brass LED Light: Need to Connect Power

Shower Hose Length: 1.5M

AC: 90-265V 50/60Hz

All dimensions and specifications are nominal and may vary. Use actual products for accuracy in critical situations.