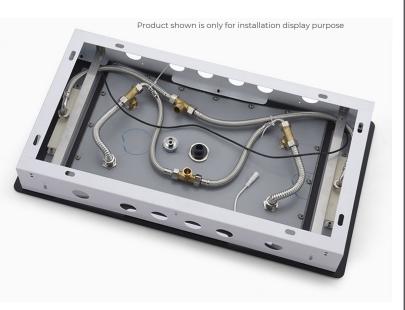

Shower Panel /Hose Material: 304 Stainless Steel Showerheads Install: Embedded Ceiling Mounted

Concealed Mixer Install: Wall-Mounted

Water Flow:

Mist: 9L/M; Rain: 15L/M; Waterfall: 15L/M; Bubble: 15L/M

Shower Accessories Material: Brass LED Light: Need to Connect Power

Shower Hose Length: 1.5M

AC: 90-265V 50/60Hz

All dimensions and specifications are nominal and may vary. Use actual products for accuracy in critical situations.