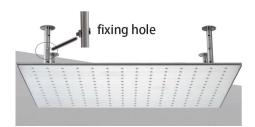

00000 Unit: mm Hot water supply pipe

All dimensions and specifications are nominal and may vary. Use actual products for accuracy in critical situations.