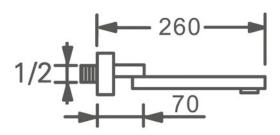

## CHROME POLISHED LED THERMOSTATIC CEILING MOUNT RAINFALL SHOWER SYSTEM WITH HAND SHOWER AND JETTED BODY SPRAYS **SPECIFICATIONS**



#### **Shower Head**

Shower Head Functions: Rainfall, Mist

Shower Panel /Hose Material: 304 Stainless Steel

Concealed Mixer Install: Wall-Mounted

Insides Dark Lights Power: Hydro Power, No Battery

Needed

Insides Dark Lights Colors: Blue, Green, Red Power: 100V~240V Alternating Current (AC) Recommended Water Pressure: 0.1~1.0 MPA







00000 Unit: mm Hot water supply pipe

All dimensions and specifications are nominal and may vary. Use actual products for accuracy in critical situations.



# FontanaShowers®-

#### **Shower Mixer**







#### **Hand Shower**



Flow Rate: 2.0 GPM / 7.6 LPM

#### Spout





### Thread Interface Size: G 1/2 Inch Installation Type: Wall Mounted

Material: Brass

Flow Rate: 1.5 GPM / 5.7 LPM (each Bodyspray)

#### **Body Jet**