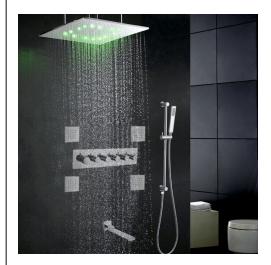

## CHROME POLISHED LED THERMOSTATIC CEILING MOUNT RAINFALL SHOWER SYSTEM WITH HAND SHOWER AND JETTED BODY SPRAYS **SPECIFICATIONS**

#### **Shower Head**

Shower Head Functions: Rainfall, Mist

Shower Panel /Hose Material: 304 Stainless Steel

Concealed Mixer Install: Wall-Mounted

Insides Dark Lights Power: Hydro Power, No Battery

Needed

Insides Dark Lights Colors: Blue, Green, Red Power: 100V~240V Alternating Current (AC) Recommended Water Pressure: 0.1~1.0 MPA