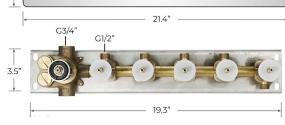

00000 Unit: mm Hot water supply pipe

All dimensions and specifications are nominal and may vary. Use actual products for accuracy in critical situations.

### Thread Interface Size: G 1/2 Inch Installation Type: Wall Mounted

Material: Brass

Flow Rate: 1.5 GPM / 5.7 LPM (each Bodyspray)