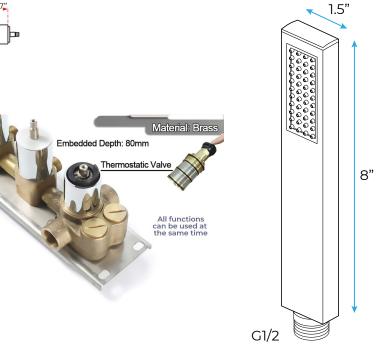

#### **Shower Mixer**

### Thread Interface Size: G 1/2 Inch Installation Type: Wall Mounted

Material: Brass

Flow Rate: 1.5 GPM / 5.7 LPM (each Bodyspray)