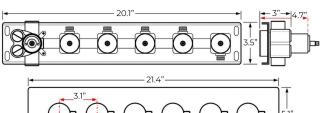

00000 Unit: mm Hot water supply pipe

All dimensions and specifications are nominal and may vary. Use actual products for accuracy in critical situations.