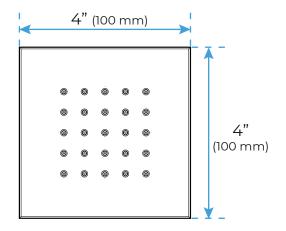

YS **SPECIFICATIONS**



#### **Shower Head**

Shower Head Functions: Rainfall, Mist

Shower Panel /Hose Material: 304 Stainless Steel

Concealed Mixer Install: Wall-Mounted

Insides Dark Lights Power: Hydro Power, No Battery

Needed

Insides Dark Lights Colors: Blue, Green, Red Power: 100V~240V Alternating Current (AC) Recommended Water Pressure: 0.1~1.0 MPA







00000 Unit: mm Hot water supply pipe

All dimensions and specifications are nominal and may vary. Use actual products for accuracy in critical situations.



# FontanaShowers®-

#### **Shower Mixer**







#### **Hand Shower**



Flow Rate: 2.0 GPM / 7.6 LPM

#### Spout





### Thread Interface Size: G 1/2 Inch Installation Type: Wall Mounted

Material: Brass

Flow Rate: 1.5 GPM / 5.7 LPM (each Bodyspray)

#### **Body Jet**