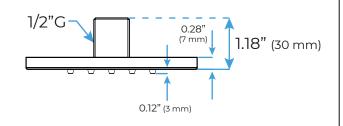

### Thread Interface Size: G 1/2 Inch Installation Type: Wall Mounted

Material: Brass

Flow Rate: 1.5 GPM / 5.7 LPM (each Bodyspray)