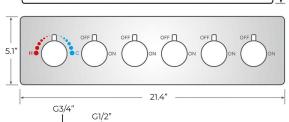

00000 Unit: mm Hot water supply pipe

All dimensions and specifications are nominal and may vary. Use actual products for accuracy in critical situations.

### Thread Interface Size: G 1/2 Inch Installation Type: Wall Mounted

Material: Brass

Flow Rate: 1.5 GPM / 5.7 LPM (each Bodyspray)