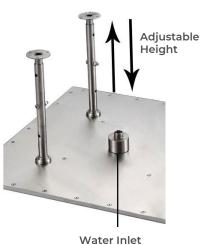

00000 Unit: mm Hot water supply pipe

All dimensions and specifications are nominal and may vary. Use actual products for accuracy in critical situations.