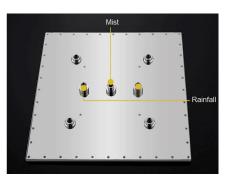

#### **Shower Head**

Shower Head Functions: Rainfall, Mist

Shower Panel /Hose Material: 304 Stainless Steel

Concealed Mixer Install: Wall-Mounted

Insides Dark Lights Power: Hydro Power, No Battery

Needed

Insides Dark Lights Colors: Blue, Green, Red Power: 100V~240V Alternating Current (AC) Recommended Water Pressure: 0.1~1.0 MPA