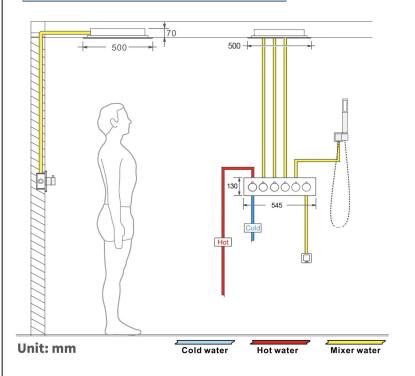

Shower Head Mounting: Flush on ceiling

Hand Spray Hose: 59 inch Water flow: 2.5 GPM ~ 5.5 GPM Water pressure: 0.3 MPA ~ 1 MPA

Water pipe lines: 3/4 inch water pipes for the hot and cold water mixer

inlet, the others are 1/2 inch

#### **Shower Mixer Connections**