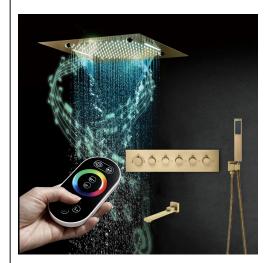

### 20" REMOTE CONTROLLED BRUSHED GOLD THERMOSTATIC RECESSED CEILING MOUNT LED WATERFALL RAINFALL MUSICAL SHOWER SYSTEM WITH HAND SHOWER SPECIFICATIONS

#### **Shower Head**

Shower Head 3 Functions: Waterfall, Rainfall & Mist.

Shower head size: 20 x 20 inch

Each function run all together and separately

Music and LED light work by electronic

All Metal Material: Solid Brass; Stainless Steel (top showerhead, hose)

#### **Shower Mixer**

Product shown is only for installation display purpose

#### **Shower Mixer Connections**

#### **Hand Shower**

Flow Rate: 2.0 GPM / 7.6 LPM