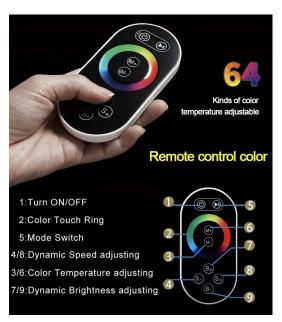

#### **Shower Head**

Shower Head 3 Functions: Waterfall, Rainfall & Mist.

Shower head size: 20 x 20 inch

Each function run all together and separately

Music and LED light work by electronic

All Metal Material: Solid Brass; Stainless Steel (top showerhead, hose)