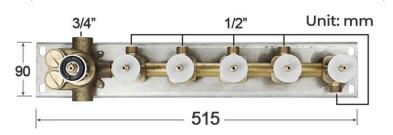

Shower Head Mounting: Flush on ceiling

Hand Spray Hose: 59 inch Water flow: 2.5 GPM ~ 5.5 GPM Water pressure: 0.3 MPA ~ 1 MPA

Water pipe lines: 3/4 inch water pipes for the hot and cold water mixer

inlet, the others are 1/2 inch

#### **Shower Mixer Connections**