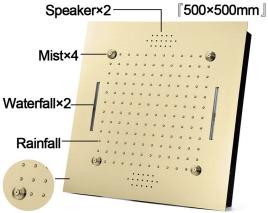

#### **Shower Head**

Shower Head 3 Functions: Waterfall, Rainfall & Mist.

Shower head size: 20 x 20 inch

Each function run all together and separately

Music and LED light work by electronic

All Metal Material: Solid Brass; Stainless Steel (top showerhead, hose)

Shower Head Mounting: Flush on ceiling

Hand Spray Hose: 59 inch Water flow: 2.5 GPM ~ 5.5 GPM Water pressure: 0.3 MPA ~ 1 MPA

Water pipe lines: 3/4 inch water pipes for the hot and cold water mixer

inlet, the others are 1/2 inch