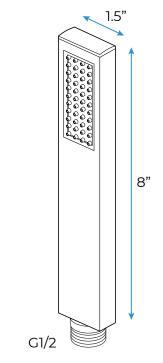

t.

Shower head size: 20 x 20 inch

Each function run all together and separately

Music and LED light work by electronic

All Metal Material: Solid Brass; Stainless Steel (top showerhead, hose)

Shower Head Mounting: Flush on ceiling

Hand Spray Hose: 59 inch Water flow: 2.5 GPM ~ 5.5 GPM Water pressure: 0.3 MPA ~ 1 MPA

Water pipe lines: 3/4 inch water pipes for the hot and cold water mixer

inlet, the others are 1/2 inch

## 304 Stainless Steel



Water Pressure: 0.3-0.5MPA Shower Flow Rate: 9-25L/min







All dimensions and specifications are nominal and may vary. Use actual products for accuracy in critical situations.



# Fontana Showers 6

#### **Shower Mixer**





Product shown is only for installation display purpose

#### **Shower Mixer Connections**



#### **Hand Shower**



Flow Rate: 2.0 GPM / 7.6 LPM

#### **Spout**