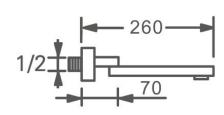

n run all together and separately

Music and LED light work by electronic

All Metal Material: Solid Brass; Stainless Steel (top showerhead, hose)

Shower Head Mounting: Flush on ceiling

Hand Spray Hose: 59 inch Water flow: 2.5 GPM ~ 5.5 GPM Water pressure: 0.3 MPA ~ 1 MPA

Water pipe lines: 3/4 inch water pipes for the hot and cold water mixer

inlet, the others are 1/2 inch

## 304 Stainless Steel



Water Pressure: 0.3-0.5MPA Shower Flow Rate: 9-25L/min







All dimensions and specifications are nominal and may vary. Use actual products for accuracy in critical situations.



# Fontana Showers 6

#### **Shower Mixer**





Product shown is only for installation display purpose

#### **Shower Mixer Connections**



#### **Hand Shower**



Flow Rate: 2.0 GPM / 7.6 LPM

#### **Spout**