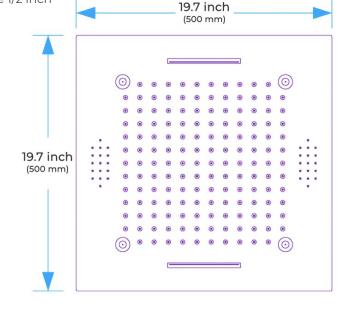

#### **Shower Head**

Shower Head 3 Functions: Waterfall, Rainfall & Mist.

Shower head size: 20 x 20 inch

Each function run all together and separately

Music and LED light work by electronic

All Metal Material: Solid Brass; Stainless Steel (top showerhead, hose)

Shower Head Mounting: Flush on ceiling

Hand Spray Hose: 59 inch Water flow: 2.5 GPM ~ 5.5 GPM Water pressure: 0.3 MPA ~ 1 MPA

Water pipe lines: 3/4 inch water pipes for the hot and cold water mixer

inlet, the others are 1/2 inch