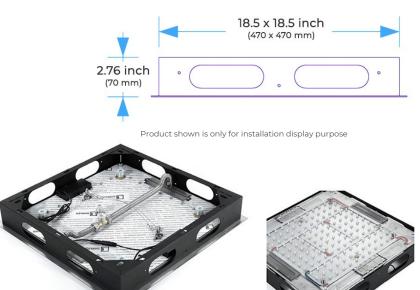

#### **Shower Head**

Shower Head 3 Functions: Waterfall, Rainfall & Mist.

Shower head size: 20 x 20 inch

Each function run all together and separately

Music and LED light work by electronic

All Metal Material: Solid Brass; Stainless Steel (top showerhead, hose)

Shower Head Mounting: Flush on ceiling

Hand Spray Hose: 59 inch Water flow: 2.5 GPM ~ 5.5 GPM Water pressure: 0.3 MPA ~ 1 MPA

Water pipe lines: 3/4 inch water pipes for the hot and cold water mixer

inlet, the others are 1/2 inch

#### **Shower Mixer**

Product shown is only for installation display purpose