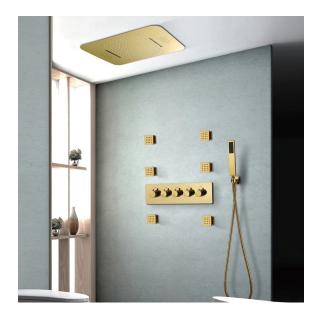

## - Fontana Showers<sup>©</sup> Product code: FS1451

FONTANA GENEVA SQUARE CEILING MOUNT RAINFALL WATERFALL LED MUSICAL THERMOSTATIC BATHROOM SHOWER HEAD WITH BODY JETS AND HAND SHOWER PHONE CONTROLLED SPECS

#### **Specifications**

Material: 304 stainless steel and brass Feature: LED Type: Square Style: Contemporary Number of Handles: 5 Handle Bath & Shower Faucet Type: In Wall Surface Treatment: Polished Surface Finishing: Gold Function 1: rain Showerhead: 304sus polished Water pressure: 0.1-0.5mpa Function 2: waterfall Body jets: brass chrome 2 inch Thread: G1/2 Showerhead size: 580\*380mm (22.8" x 15") LED power: need electricity