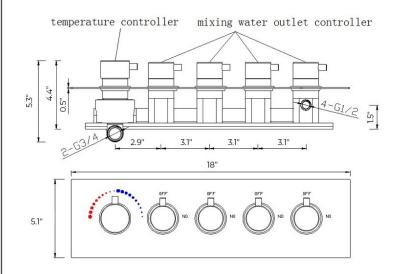

### **Mixer Size:**

# A: 8" B: 1.5" G1/2

Hand Shower Size:

The minimum required water pressure is 0.05 MPa (0.5 bar). Flow rate 2.5 GPM (9.5 LPM).

**Body Spray Size:** 2.1" 1.6" 2" 1.75 0.35"

Thread Interface Size: G 1/2 Inch Function: Rainfall Shower Head Feature: Water Saving Shower Heads Type: Fixed Rotatable Type Installation Type: Wall Mounted