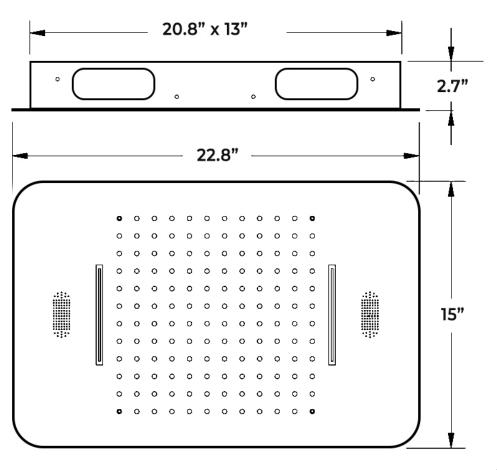

#### **Specifications**

Material: 304 stainless steel and brass Feature: LED Type: Square Style: Contemporary Number of Handles: 5 Handle Bath & Shower Faucet Type: In Wall Surface Treatment: Polished Surface Finishing: Gold Function 1: rain Showerhead: 304sus polished Water pressure: 0.1-0.5mpa Function 2: waterfall Body jets: brass chrome 2 inch Thread: G1/2 Showerhead size: 580\*380mm (22.8" x 15") LED power: need electricity

#### **Shower Head Size:**

Unit: Inches