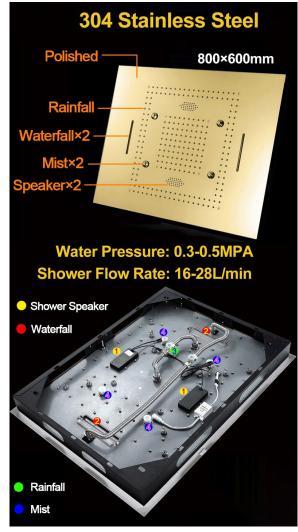

## WATERFALL RAINFALL MIST THERMOSTATIC LED REMOTE CONTROLLED RECESSED CEILING GOLD MOUNT GOLD SHOWER SYSTEM WITH JETTED **BODY SPRAYS AND HANDHELD SHOWER SPECIFICATIONS**

**Shower Head** 

Shower Panel / Hose Material: 304 Stainless Steel

Shower Head Size: 800\*600 mm

Showerheads Install: Embedded Ceiling Mounted

Concealed Mixer Install: Wall-Mounted

LED Shower Head Functions: Rainfall, Waterfall, Mist

Water Pressure: 0.3 MPA

Water Flow: 16L/min~28L/min

Shower Accessories Material: Brass

LED Light: Need to Connect Power

Shower Hose Length: 1.5M

AC: 100-265V 50/60Hz Music: Need Bluetooth

All dimensions and specifications are nominal and may vary. Use actual products for accuracy in critical situations.