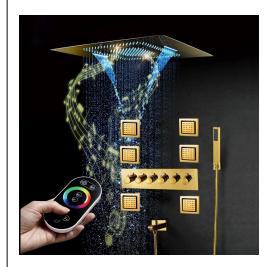

## FontanaShowers® **Hand Shower Shower Mixer** 1.5" Material: Brass Embedded Depth: 80mm 8" All functions can be used at the same time 21.4" Product shown is only for installation display purpose **Shower Mixer Connections** G1/2 2.95"/75mm 23.62"/600mm 31.5"/800mm **Spout** 3.94"/100mm 21.46"/545mm 5.12"/130mm 000000 5.75" G1/2 5.71"/ 145mm Cold water Mixer water Hot water **Body Jet FEATURES** Material: Brass 0 0 0 0 0 0 Base Plate Height: 5-1/8" 0 0 0 0 0 0 0 Base Plate Width: 5-1/8" 3.1" (79 mm) 1/2" -14NPT (13mm) 4.7" (120 mm) 0 0 0 0 0 0 Jet Surface Area: 3-1/8" Surface Depth: 1/4" 0 0 0 0 0 0 Adjustment Angle: 5° 0 0 0 0 0 0 0 Male NPT Connection: 1/2" Maximum Flow Rate: 2.5 GPM (9.5L/min) max @ 80 psi 0.3"