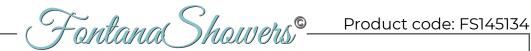

## WATERFALL RAINFALL MIST THERMOSTATIC LED REMOTE CONTROLLED RECESSED CEILING GOLD MOUNT GOLD SHOWER SYSTEM WITH JETTED **BODY SPRAYS AND HANDHELD SHOWER SPECIFICATIONS**

**Shower Head** 

Shower Panel / Hose Material: 304 Stainless Steel

Shower Head Size: 800\*600 mm

Showerheads Install: Embedded Ceiling Mounted

Concealed Mixer Install: Wall-Mounted

LED Shower Head Functions: Rainfall, Waterfall, Mist

Water Pressure: 0.3 MPA

Water Flow: 16L/min~28L/min

Shower Accessories Material: Brass

LED Light: Need to Connect Power

Shower Hose Length: 1.5M

AC: 100-265V 50/60Hz Music: Need Bluetooth

All dimensions and specifications are nominal and may vary. Use actual products for accuracy in critical situations.

## FontanaShowers® **Hand Shower Shower Mixer** 1.5" Material: Brass Embedded Depth: 80mm 8" All functions can be used at the same time 21.4" Product shown is only for installation display purpose **Shower Mixer Connections** G1/2 2.95"/75mm 23.62"/600mm 31.5"/800mm **Spout** 3.94"/100mm 21.46"/545mm 5.12"/130mm 000000 5.75" G1/2 5.71"/ 145mm Cold water Mixer water Hot water **Body Jet FEATURES** Material: Brass 0 0 0 0 0 0 Base Plate Height: 5-1/8" 0 0 0 0 0 0 0 Base Plate Width: 5-1/8" 3.1" (79 mm) 1/2" -14NPT (13mm) 4.7" (120 mm) 0 0 0 0 0 0 Jet Surface Area: 3-1/8" Surface Depth: 1/4" 0 0 0 0 0 0 Adjustment Angle: 5° 0 0 0 0 0 0 0 Male NPT Connection: 1/2" Maximum Flow Rate: 2.5 GPM (9.5L/min) max @ 80 psi 0.3"