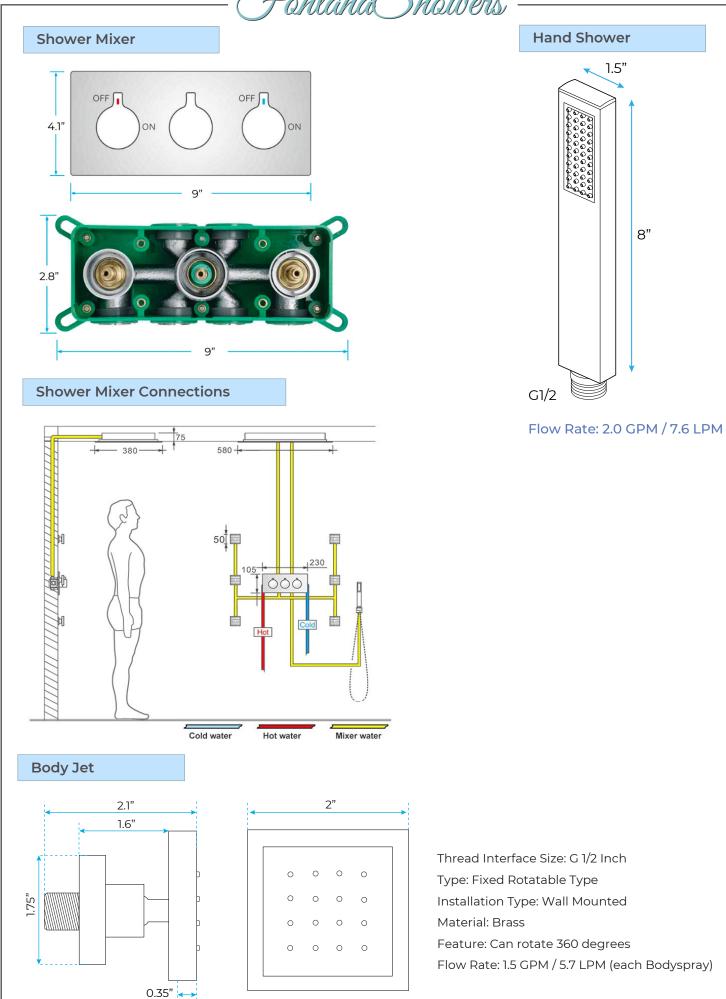

## **Shower Head**

Shower Panel /Hose Material: 304 Stainless Steel Showerheads Install: Embedded Ceiling Mounted Concealed Mixer Install: Wall-Mounted LED Shower Head Functions: Rainfall, Waterfall Water Pressure: 0.3 MPA Water Flow: 16L/min~28L/min Shower Accessories Material: Brass LED Light: Need to Connect Power Shower Hose Length: 1.5M AC: 100-265V 50/60Hz Music: Need Bluetooth