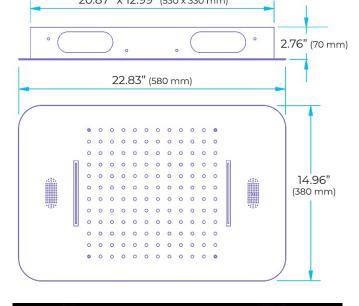

**580x380mm** 

## GOLD THERMOSTATIC LED MUSICAL PHONE CONTROLLED RECESSED CEILING GOLD MOUNT RAINFALL WATERFALL SHOWER SYSTEM WITH JETTED BODY SPRAYS AND HANDHELD SHOWER SPECIFICATIONS



## **Shower Head**

Shower Panel /Hose Material: 304 Stainless Steel Showerheads Install: Embedded Ceiling Mounted Concealed Mixer Install: Wall-Mounted LED Shower Head Functions: Rainfall, Waterfall Water Pressure: 0.3 MPA Water Flow: 16L/min~28L/min Shower Accessories Material: Brass LED Light: Need to Connect Power Shower Hose Length: 1.5M AC: 100-265V 50/60Hz Music: Need Bluetooth



Color software App install instruction



Product shown is only for installation display purpose **304 Stainless Steel** 

download name: Smart Life

Kinds of color 04 temperature adjustable

Wi Fi

**Built-in WIFI** 

Phone control color

All dimensions and specifications are nominal and may vary. Use actual products for accuracy in critical situations.

FontanaShowers

100

FontanaShowers®



FontanaShowers