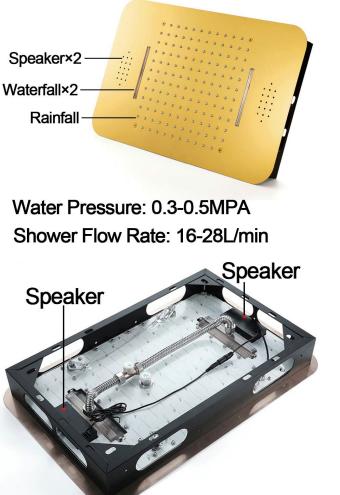

## **Shower Head**

Shower Panel /Hose Material: 304 Stainless Steel Showerheads Install: Embedded Ceiling Mounted Concealed Mixer Install: Wall-Mounted LED Shower Head Functions: Rainfall, Waterfall Water Pressure: 0.3 MPA Water Flow: 16L/min~28L/min Shower Accessories Material: Brass LED Light: Need to Connect Power Shower Hose Length: 1.5M AC: 100-265V 50/60Hz Music: Need Bluetooth