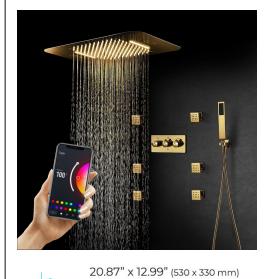

## GOLD THERMOSTATIC LED MUSICAL PHONE CONTROLLED RECESSED CEILING GOLD MOUNT RAINFALL WATERFALL SHOWER SYSTEM WITH JETTED BODY SPRAYS AND HANDHELD SHOWER SPECIFICATIONS

## **Shower Head**

Shower Panel /Hose Material: 304 Stainless Steel Showerheads Install: Embedded Ceiling Mounted Concealed Mixer Install: Wall-Mounted LED Shower Head Functions: Rainfall, Waterfall Water Pressure: 0.3 MPA Water Flow: 16L/min~28L/min Shower Accessories Material: Brass LED Light: Need to Connect Power Shower Hose Length: 1.5M AC: 100-265V 50/60Hz Music: Need Bluetooth

Color software App install instruction

Product shown is only for installation display purpose **304 Stainless Steel** 

download name: Smart Life

Kinds of color 04 temperature adjustable

Wi Fi

**Built-in WIFI** 

Phone control color

All dimensions and specifications are nominal and may vary. Use actual products for accuracy in critical situations.

FontanaShowers

100

FontanaShowers®

FontanaShowers