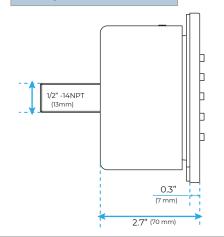

Shower Panel / Hose Material: 304 Stainless Steel

Shower Head Size: 900\*300 mm

Showerheads Install: Embedded Ceiling Mounted

Concealed Mixer Install: Wall-Mounted

LED Shower Head Functions: Rainfall, Waterfall, Mist,

Water Column

Water Pressure: 0.3 MPA

Water Flow: 16L/min~28L/min

Shower Accessories Material: Brass

LED Light: Need to Connect Power

LED Light Color: 64 Color Shower Hose Length: 1.5M AC: 100-265V 50/60Hz Music: Need Bluetooth





Product shown is only for installation display purpose



All dimensions and specifications are nominal and may vary. Use actual products for accuracy in critical situations.



# Fontana Showers.

#### **Shower Mixer**



Product shown is only for installation display purpose

#### **Shower Mixer Connections**



### **Body Jet**





#### **Hand Shower**



#### **FEATURES**

Material: Brass

Base Plate Height: 5-1/8"
Base Plate Width: 5-1/8"
Jet Surface Area: 3-1/8"
Surface Depth: 1/4"
Adjustment Angle: 5°
Male NPT Connection: 1/2"
Maximum Flow Rate: 2.5 GPM

(9.5L/min) max @ 80 psi