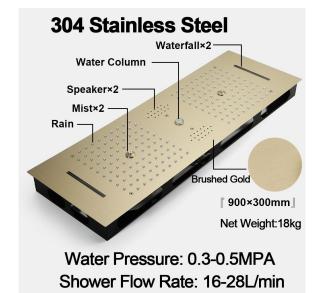

## REMOTE CONTROLLED THERMOSTATIC BRUSHED GOLD LED RECESSED CEILING MOUNT RAINFALL MIST SHOWER SYSTEM WITH ROUND HAND SHOWER AND JETTED BODY SPRAYS SPECIFICATIONS

Shower Panel / Hose Material: 304 Stainless Steel

Shower Head Size: 900\*300 mm

Showerheads Install: Embedded Ceiling Mounted

Concealed Mixer Install: Wall-Mounted

LED Shower Head Functions: Rainfall, Waterfall, Mist,

Water Column

Water Pressure: 0.3 MPA

Water Flow: 16L/min~28L/min

Shower Accessories Material: Brass

LED Light: Need to Connect Power

LED Light Color: 64 Color Shower Hose Length: 1.5M AC: 100-265V 50/60Hz Music: Need Bluetooth

Product shown is only for installation display purpose