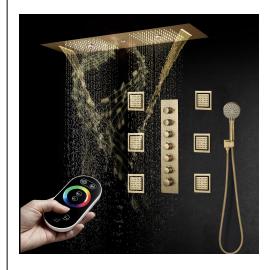

Shower Head Size: 900\*300 mm

Showerheads Install: Embedded Ceiling Mounted

Concealed Mixer Install: Wall-Mounted

LED Shower Head Functions: Rainfall, Waterfall, Mist,

Water Column

Water Pressure: 0.3 MPA

Water Flow: 16L/min~28L/min