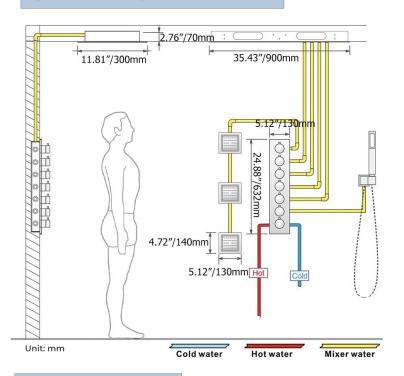

PRAYS SPECIFICATIONS





Shower Panel / Hose Material: 304 Stainless Steel

Shower Head Size: 900\*300 mm

Showerheads Install: Embedded Ceiling Mounted

Concealed Mixer Install: Wall-Mounted

LED Shower Head Functions: Rainfall, Waterfall, Mist,

Water Column

Water Pressure: 0.3 MPA

Water Flow: 16L/min~28L/min

Shower Accessories Material: Brass

LED Light: Need to Connect Power

LED Light Color: 64 Color Shower Hose Length: 1.5M AC: 100-265V 50/60Hz Music: Need Bluetooth





Product shown is only for installation display purpose



All dimensions and specifications are nominal and may vary. Use actual products for accuracy in critical situations.



# Fontana Showers.

#### **Shower Mixer**



Product shown is only for installation display purpose

#### **Shower Mixer Connections**



### **Body Jet**





#### **Hand Shower**



#### **FEATURES**

Material: Brass

Base Plate Height: 5-1/8"
Base Plate Width: 5-1/8"
Jet Surface Area: 3-1/8"
Surface Depth: 1/4"
Adjustment Angle: 5°
Male NPT Connection: 1/2"
Maximum Flow Rate: 2.5 GPM

(9.5L/min) max @ 80 psi