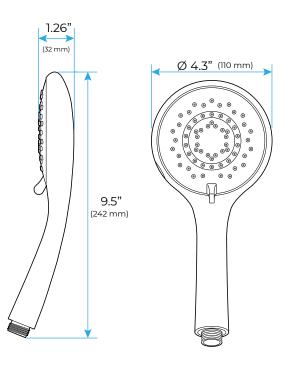

Material: 304 Stainless Steel

Shower Head Size: 900\*300 mm

Showerheads Install: Embedded Ceiling Mounted

Concealed Mixer Install: Wall-Mounted

LED Shower Head Functions: Rainfall, Waterfall, Mist,

Water Column

Water Pressure: 0.3 MPA

Water Flow: 16L/min~28L/min

Shower Accessories Material: Brass

LED Light: Need to Connect Power

LED Light Color: 64 Color Shower Hose Length: 1.5M AC: 100-265V 50/60Hz Music: Need Bluetooth





Product shown is only for installation display purpose



All dimensions and specifications are nominal and may vary. Use actual products for accuracy in critical situations.



# Fontana Showers.

#### **Shower Mixer**



Product shown is only for installation display purpose

#### **Shower Mixer Connections**



### **Body Jet**





#### **Hand Shower**



#### **FEATURES**

Material: Brass

Base Plate Height: 5-1/8"
Base Plate Width: 5-1/8"
Jet Surface Area: 3-1/8"
Surface Depth: 1/4"
Adjustment Angle: 5°
Male NPT Connection: 1/2"
Maximum Flow Rate: 2.5 GPM

(9.5L/min) max @ 80 psi