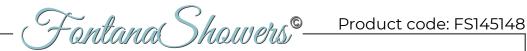

## REMOTE CONTROLLED THERMOSTATIC BRUSHED GOLD LED RECESSED CEILING MOUNT RAINFALL MIST SHOWER SYSTEM WITH ROUND HAND SHOWER AND JETTED BODY SPRAYS SPECIFICATIONS

Shower Panel / Hose Material: 304 Stainless Steel

Shower Head Size: 900\*300 mm

Showerheads Install: Embedded Ceiling Mounted

Concealed Mixer Install: Wall-Mounted

LED Shower Head Functions: Rainfall, Waterfall, Mist,

Water Column

Water Pressure: 0.3 MPA

Water Flow: 16L/min~28L/min

Shower Accessories Material: Brass

LED Light: Need to Connect Power

LED Light Color: 64 Color Shower Hose Length: 1.5M AC: 100-265V 50/60Hz Music: Need Bluetooth

Product shown is only for installation display purpose