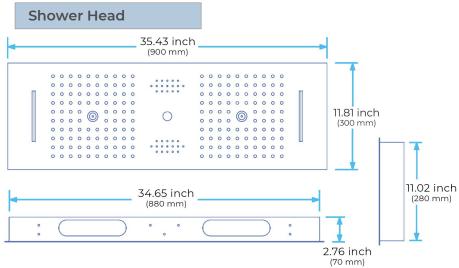

Shower Accessories Material: Brass

LED Light: Need to Connect Power

LED Light Color: 64 Color Shower Hose Length: 1.5M AC: 100-265V 50/60Hz Music: Need Bluetooth

Product shown is only for installation display purpose