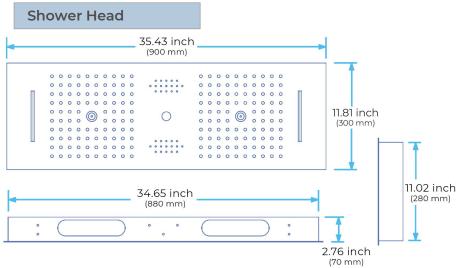

Shower Head Size: 900\*300 mm

Showerheads Install: Embedded Ceiling Mounted

Concealed Mixer Install: Wall-Mounted

LED Shower Head Functions: Rainfall, Waterfall, Mist,

Water Column

Water Pressure: 0.3 MPA

Water Flow: 16L/min~28L/min