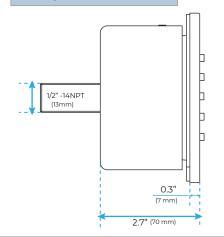

Shower Panel /Hose Material: 304 Stainless Steel

Shower Head Size: 900\*300 mm

Showerheads Install: Embedded Ceiling Mounted

Concealed Mixer Install: Wall-Mounted

LED Shower Head Functions: Rainfall, Waterfall, Mist,

Water Column

Water Pressure: 0.3 MPA

Water Flow: 16L/min~28L/min

Shower Accessories Material: Brass

LED Light: Need to Connect Power

LED Light Color: 64 Color Shower Hose Length: 1.5M AC: 100-265V 50/60Hz

Music: Need Bluetooth





Product shown is only for installation display purpose



All dimensions and specifications are nominal and may vary. Use actual products for accuracy in critical situations.



# Fontana Showers.

#### **Shower Mixer**



Product shown is only for installation display purpose

#### **Shower Mixer Connections**



### **Body Jet**





#### **Hand Shower**



#### **FEATURES**

Material: Brass

Base Plate Height: 5-1/8"
Base Plate Width: 5-1/8"
Jet Surface Area: 3-1/8"
Surface Depth: 1/4"
Adjustment Angle: 5°
Male NPT Connection: 1/2"
Maximum Flow Rate: 2.5 GPM

(9.5L/min) max @ 80 psi