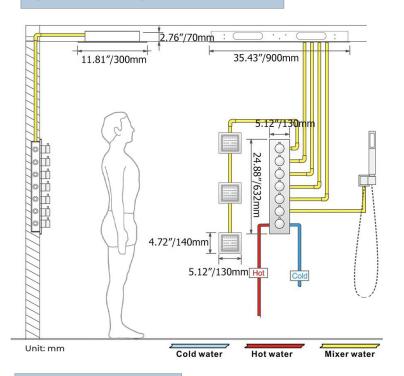

Shower Head Size: 900\*300 mm

Showerheads Install: Embedded Ceiling Mounted

Concealed Mixer Install: Wall-Mounted

LED Shower Head Functions: Rainfall, Waterfall, Mist,

Water Column

Water Pressure: 0.3 MPA

Water Flow: 16L/min~28L/min