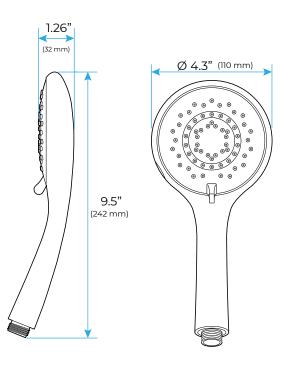

aterial: 304 Stainless Steel

Shower Head Size: 900\*300 mm

Showerheads Install: Embedded Ceiling Mounted

Concealed Mixer Install: Wall-Mounted

LED Shower Head Functions: Rainfall, Waterfall, Mist,

Water Column

Water Pressure: 0.3 MPA

Water Flow: 16L/min~28L/min

Shower Accessories Material: Brass

LED Light: Need to Connect Power

LED Light Color: 64 Color Shower Hose Length: 1.5M AC: 100-265V 50/60Hz

Music: Need Bluetooth





Product shown is only for installation display purpose



All dimensions and specifications are nominal and may vary. Use actual products for accuracy in critical situations.



# Fontana Showers.

#### **Shower Mixer**



Product shown is only for installation display purpose

#### **Shower Mixer Connections**



### **Body Jet**





#### **Hand Shower**



#### **FEATURES**

Material: Brass

Base Plate Height: 5-1/8"
Base Plate Width: 5-1/8"
Jet Surface Area: 3-1/8"
Surface Depth: 1/4"
Adjustment Angle: 5°
Male NPT Connection: 1/2"
Maximum Flow Rate: 2.5 GPM

(9.5L/min) max @ 80 psi