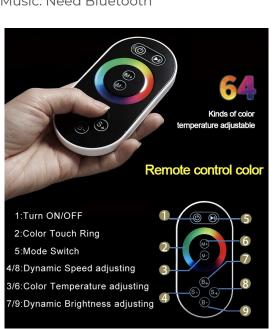

Shower Accessories Material: Brass

LED Light: Need to Connect Power

LED Light Color: 64 Color Shower Hose Length: 1.5M AC: 100-265V 50/60Hz

Music: Need Bluetooth

Product shown is only for installation display purpose