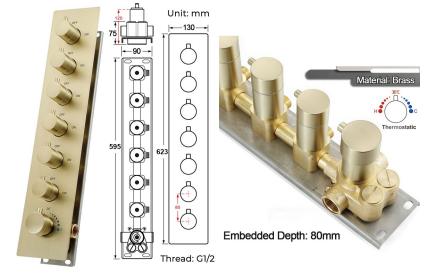

ILING MOUNT RAINFALL WATER COLUMN MIST SHOWER SYSTEM WITH 6 JETTED BODY SPRAYS AND HANDHELD SHOWER SPECIFICATIONS





Shower Panel /Hose Material: 304 Stainless Steel

Shower Head Size: 900\*300 mm

Showerheads Install: Embedded Ceiling Mounted

Concealed Mixer Install: Wall-Mounted

LED Shower Head Functions: Rainfall, Waterfall, Mist,

Water Column

Water Pressure: 0.3 MPA

Water Flow: 16L/min~28L/min

Shower Accessories Material: Brass

LED Light: Need to Connect Power

LED Light Color: 64 Color Shower Hose Length: 1.5M AC: 100-265V 50/60Hz

Music: Need Bluetooth





Product shown is only for installation display purpose



All dimensions and specifications are nominal and may vary. Use actual products for accuracy in critical situations.



# Fontana Showers.

#### **Shower Mixer**



Product shown is only for installation display purpose

#### **Shower Mixer Connections**



### **Body Jet**





#### **Hand Shower**



#### **FEATURES**

Material: Brass

Base Plate Height: 5-1/8"
Base Plate Width: 5-1/8"
Jet Surface Area: 3-1/8"
Surface Depth: 1/4"
Adjustment Angle: 5°
Male NPT Connection: 1/2"
Maximum Flow Rate: 2.5 GPM

(9.5L/min) max @ 80 psi