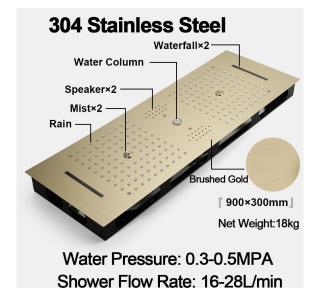

## THERMOSTATIC LED BRUSHED GOLD REMOTE CONTROLLED RECESSED CEILING MOUNT RAINFALL WATER COLUMN MIST SHOWER SYSTEM WITH 6 JETTED BODY SPRAYS AND HANDHELD SHOWER SPECIFICATIONS

Shower Panel /Hose Material: 304 Stainless Steel

Shower Head Size: 900\*300 mm

Showerheads Install: Embedded Ceiling Mounted

Concealed Mixer Install: Wall-Mounted

LED Shower Head Functions: Rainfall, Waterfall, Mist,

Water Column

Water Pressure: 0.3 MPA

Water Flow: 16L/min~28L/min

Shower Accessories Material: Brass

LED Light: Need to Connect Power

LED Light Color: 64 Color Shower Hose Length: 1.5M AC: 100-265V 50/60Hz

Music: Need Bluetooth

Product shown is only for installation display purpose