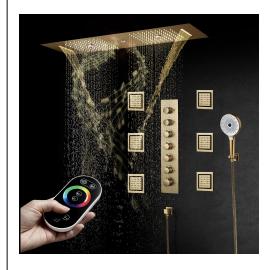

## THERMOSTATIC LED BRUSHED GOLD REMOTE CONTROLLED RECESSED CEILING MOUNT RAINFALL WATER COLUMN MIST SHOWER SYSTEM WITH 6 JETTED BODY SPRAYS AND HANDHELD SHOWER SPECIFICATIONS

Shower Panel /Hose Material: 304 Stainless Steel

Shower Head Size: 900\*300 mm

Showerheads Install: Embedded Ceiling Mounted

Concealed Mixer Install: Wall-Mounted

LED Shower Head Functions: Rainfall, Waterfall, Mist,

Water Column

Water Pressure: 0.3 MPA

Water Flow: 16L/min~28L/min

Shower Accessories Material: Brass

LED Light: Need to Connect Power

LED Light Color: 64 Color Shower Hose Length: 1.5M AC: 100-265V 50/60Hz

Music: Need Bluetooth

Product shown is only for installation display purpose