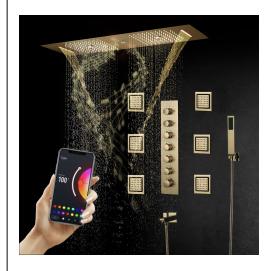

Shower Head Size: 900\*300 mm

Showerheads Install: Embedded Ceiling Mounted

Concealed Mixer Install: Wall-Mounted

LED Shower Head Functions: Rainfall, Waterfall, Mist,

Water Column

Water Pressure: 0.3 MPA Water Flow: 16L/min~28L/min