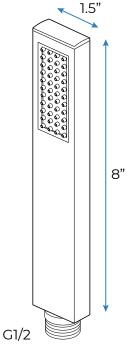

0.3 MPA Water Flow: 16L/min~28L/min

Shower Accessories Material: Brass LED Light: Need to Connect Power

LED Light Color: 64 Color Shower Hose Length: 1.5M

AC: 100-265V 50/60Hz Music: Need Bluetooth 304 Stainless Steel Waterfall×2 Water Column Speaker×2 -Mist×2 Rain ushed Gold 『 900×300mm Ⅰ Net Weight: 18kg Water Pressure: 0.3-0.5MPA

Shower Flow Rate: 16-28L/min

Kinds of color temperature adjustable Wi Fi **Built-in WIFI** Phone control color Color software App install instruction download name: Smart Life



All dimensions and specifications are nominal and may vary. Use actual products for accuracy in critical situations.



# Fontana Showers®

#### **Shower Mixer**



Product shown is only for installation display purpose

#### **Shower Mixer Connections**



#### **Hand Shower**



Flow Rate: 2.0 GPM / 7.6 LPM

### Spout



### **Body Jet**





#### **FEATURES**

Material: Brass
Base Plate Height: 5-1/8"
Base Plate Width: 5-1/8"
Jet Surface Area: 3-1/8"
Surface Depth: 1/4"
Adjustment Angle: 5°
Male NPT Connection: 1/2"
Maximum Flow Rate: 2.5 GPM

(9.5L/min) max @ 80 psi