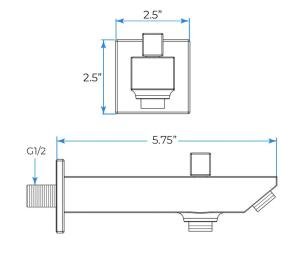

r Accessories Material: Brass LED Light: Need to Connect Power

LED Light Color: 64 Color Shower Hose Length: 1.5M

AC: 100-265V 50/60Hz Music: Need Bluetooth 304 Stainless Steel Waterfall×2 Water Column Speaker×2 -Mist×2 Rain ushed Gold 『 900×300mm Ⅰ Net Weight: 18kg Water Pressure: 0.3-0.5MPA

Shower Flow Rate: 16-28L/min

Kinds of color temperature adjustable Wi Fi **Built-in WIFI** Phone control color Color software App install instruction download name: Smart Life



All dimensions and specifications are nominal and may vary. Use actual products for accuracy in critical situations.



# Fontana Showers®

#### **Shower Mixer**



Product shown is only for installation display purpose

#### **Shower Mixer Connections**



#### **Hand Shower**



Flow Rate: 2.0 GPM / 7.6 LPM

### Spout



### **Body Jet**





#### **FEATURES**

Material: Brass
Base Plate Height: 5-1/8"
Base Plate Width: 5-1/8"
Jet Surface Area: 3-1/8"
Surface Depth: 1/4"
Adjustment Angle: 5°
Male NPT Connection: 1/2"
Maximum Flow Rate: 2.5 GPM

(9.5L/min) max @ 80 psi