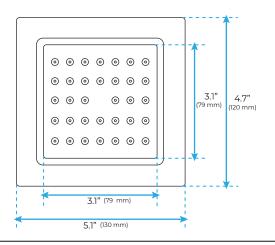

### **Body Jet**

#### **FEATURES**

Material: Brass
Base Plate Height: 5-1/8"
Base Plate Width: 5-1/8"
Jet Surface Area: 3-1/8"
Surface Depth: 1/4"
Adjustment Angle: 5°
Male NPT Connection: 1/2"
Maximum Flow Rate: 2.5 GPM

(9.5L/min) max @ 80 psi