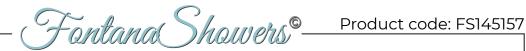

## PHONE CONTROLLED BRUSHED GOLD THERMOSTATIC LED RECESSED CEILING MOUNT RAINFALL WATER COLUMN MIST SHOWER SYSTEM WITH SOUARE HAND SHOWER AND JETTED BODY SPRAYS SPECIFICATIONS

Shower Panel /Hose Material: 304 Stainless Steel

Shower Head Size: 900\*300 mm

Showerheads Install: Embedded Ceiling Mounted

Concealed Mixer Install: Wall-Mounted

LED Shower Head Functions: Rainfall, Waterfall, Mist,

Water Column

Water Pressure: 0.3 MPA Water Flow: 16L/min~28L/min

Shower Accessories Material: Brass LED Light: Need to Connect Power

LED Light Color: 64 Color Shower Hose Length: 1.5M

AC: 100-265V 50/60Hz Music: Need Bluetooth 304 Stainless Steel Waterfall×2 Water Column Speaker×2 -Mist×2 Rain ushed Gold 『 900×300mm Ⅰ Net Weight: 18kg Water Pressure: 0.3-0.5MPA

Shower Flow Rate: 16-28L/min

Kinds of color temperature adjustable Wi Fi **Built-in WIFI** Phone control color Color software App install instruction download name: Smart Life

All dimensions and specifications are nominal and may vary. Use actual products for accuracy in critical situations.