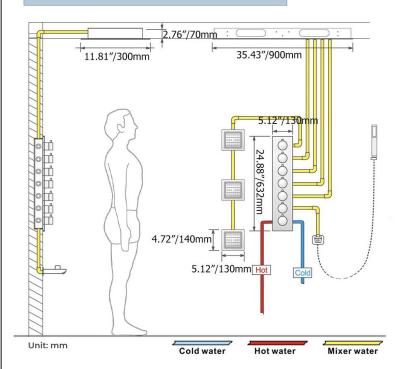

Column

Water Pressure: 0.3 MPA Water Flow: 16L/min~28L/min

Shower Accessories Material: Brass LED Light: Need to Connect Power

LED Light Color: 64 Color Shower Hose Length: 1.5M

AC: 100-265V 50/60Hz Music: Need Bluetooth 304 Stainless Steel Waterfall×2 Water Column Speaker×2 -Mist×2 Rain ushed Gold 『 900×300mm Ⅰ Net Weight: 18kg Water Pressure: 0.3-0.5MPA

Shower Flow Rate: 16-28L/min

Kinds of color temperature adjustable Wi Fi **Built-in WIFI** Phone control color Color software App install instruction download name: Smart Life



All dimensions and specifications are nominal and may vary. Use actual products for accuracy in critical situations.



# Fontana Showers®

#### **Shower Mixer**



Product shown is only for installation display purpose

#### **Shower Mixer Connections**



#### **Hand Shower**



Flow Rate: 2.0 GPM / 7.6 LPM

### Spout



### **Body Jet**





#### **FEATURES**

Material: Brass
Base Plate Height: 5-1/8"
Base Plate Width: 5-1/8"
Jet Surface Area: 3-1/8"
Surface Depth: 1/4"
Adjustment Angle: 5°
Male NPT Connection: 1/2"
Maximum Flow Rate: 2.5 GPM

(9.5L/min) max @ 80 psi