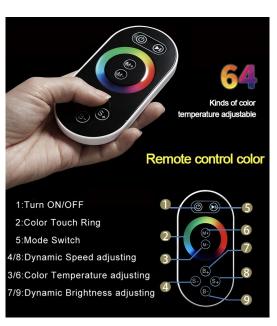

Shower Accessories Material: Brass

LED Light: Need to Connect Power

LED Light Color: 64 Color Shower Hose Length: 1.5M AC: 100-265V 50/60Hz

Music: Need Bluetooth

Product shown is only for installation display purpose