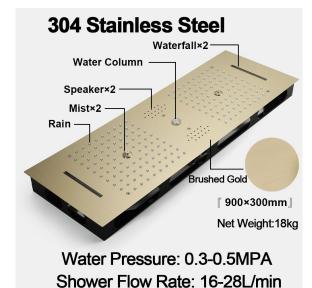

## TOUCH PANEL CONTROLLED THERMOSTATIC LED RECESSED CEILING MOUNT BRUSHED GOLD RAINFALL MIST SHOWER SYSTEM WITH SOUARE HAND SHOWER AND JETTED BODY SPRAYS SPECIFICATIONS

Shower Panel /Hose Material: 304 Stainless Steel

Shower Head Size: 900\*300 mm

Showerheads Install: Embedded Ceiling Mounted

Concealed Mixer Install: Wall-Mounted

LED Shower Head Functions: Rainfall, Waterfall, Mist,

Water Column

Water Pressure: 0.3 MPA

Water Flow: 16L/min~28L/min

Shower Accessories Material: Brass

LED Light: Need to Connect Power

LED Light Color: 64 Color Shower Hose Length: 1.5M AC: 100-265V 50/60Hz

Music: Need Bluetooth

Product shown is only for installation display purpose