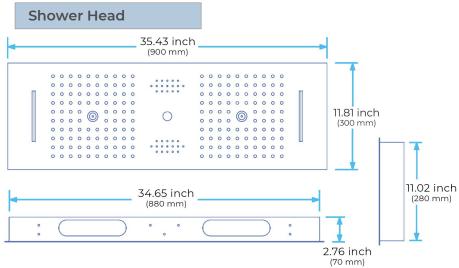

Shower Head Size: 900\*300 mm

Showerheads Install: Embedded Ceiling Mounted

Concealed Mixer Install: Wall-Mounted

LED Shower Head Functions: Rainfall, Waterfall, Mist,

Water Column

Water Pressure: 0.3 MPA

Water Flow: 16L/min~28L/min