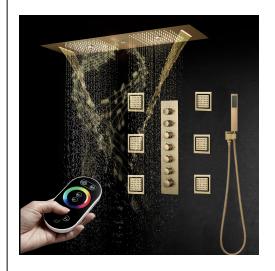

## TOUCH PANEL CONTROLLED THERMOSTATIC LED RECESSED CEILING MOUNT BRUSHED GOLD RAINFALL MIST SHOWER SYSTEM WITH SOUARE HAND SHOWER AND JETTED BODY SPRAYS SPECIFICATIONS

Shower Panel /Hose Material: 304 Stainless Steel

Shower Head Size: 900\*300 mm

Showerheads Install: Embedded Ceiling Mounted

Concealed Mixer Install: Wall-Mounted

LED Shower Head Functions: Rainfall, Waterfall, Mist,

Water Column

Water Pressure: 0.3 MPA

Water Flow: 16L/min~28L/min

Shower Accessories Material: Brass

LED Light: Need to Connect Power

LED Light Color: 64 Color Shower Hose Length: 1.5M AC: 100-265V 50/60Hz

Music: Need Bluetooth

Product shown is only for installation display purpose