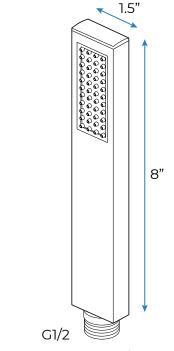

aterial: 304 Stainless Steel

Shower Head Size: 900\*300 mm

Showerheads Install: Embedded Ceiling Mounted

Concealed Mixer Install: Wall-Mounted

LED Shower Head Functions: Rainfall, Waterfall, Mist,

Water Column

Water Pressure: 0.3 MPA

Water Flow: 16L/min~28L/min

Shower Accessories Material: Brass

LED Light: Need to Connect Power

LED Light Color: 64 Color Shower Hose Length: 1.5M AC: 100-265V 50/60Hz

Music: Need Bluetooth





Product shown is only for installation display purpose



All dimensions and specifications are nominal and may vary. Use actual products for accuracy in critical situations.



# Fantana Showers®

#### **Shower Mixer**



Product shown is only for installation display purpose

#### **Shower Mixer Connections**



### **Body Jet**





#### **Hand Shower**



Flow Rate: 2.0 GPM / 7.6 LPM

#### **FEATURES**

Material: Brass

Base Plate Width: 5-1/8"
Jet Surface Area: 3-1/8"
Surface Depth: 1/4"
Adjustment Angle: 5°
Male NPT Connection: 1/2"
Maximum Flow Rate: 2.5 GPM

Base Plate Height: 5-1/8"