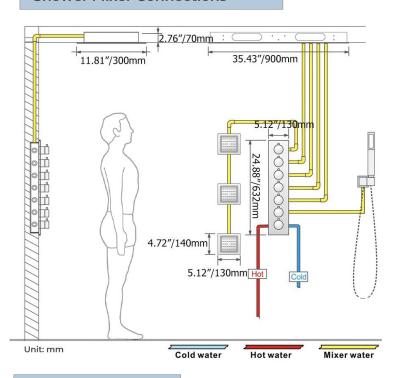

PRAYS SPECIFICATIONS





Shower Panel /Hose Material: 304 Stainless Steel

Shower Head Size: 900\*300 mm

Showerheads Install: Embedded Ceiling Mounted

Concealed Mixer Install: Wall-Mounted

LED Shower Head Functions: Rainfall, Waterfall, Mist,

Water Column

Water Pressure: 0.3 MPA

Water Flow: 16L/min~28L/min

Shower Accessories Material: Brass

LED Light: Need to Connect Power

LED Light Color: 64 Color Shower Hose Length: 1.5M AC: 100-265V 50/60Hz

Music: Need Bluetooth





Product shown is only for installation display purpose



All dimensions and specifications are nominal and may vary. Use actual products for accuracy in critical situations.



# Fantana Showers®

#### **Shower Mixer**



Product shown is only for installation display purpose

#### **Shower Mixer Connections**



### **Body Jet**





#### **Hand Shower**



Flow Rate: 2.0 GPM / 7.6 LPM

#### **FEATURES**

Material: Brass

Base Plate Width: 5-1/8"
Jet Surface Area: 3-1/8"
Surface Depth: 1/4"
Adjustment Angle: 5°
Male NPT Connection: 1/2"
Maximum Flow Rate: 2.5 GPM

Base Plate Height: 5-1/8"