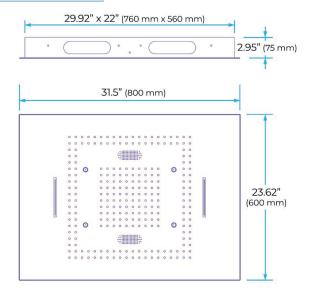

## REMOTE CONTROLLED THERMOSTATIC LED RECESSED CEILING MOUNT POLISHED GOLD RAINFALL WATERFALL MIST HOT AND COLD SHOWER SYSTEM WITH SQUARE HAND SHOWER SPECIFICATIONS

**Shower Head** 

Shower Head Size: 800\*600 mm

Showerheads Install: Embedded Ceiling Mounted

Concealed Mixer Install: Wall-Mounted

LED Shower Head Functions: Rainfall, Waterfall, Mist

Water Pressure: 0.3 MPA

Water Flow: 16L/min~28L/min

Shower Accessories Material: Brass