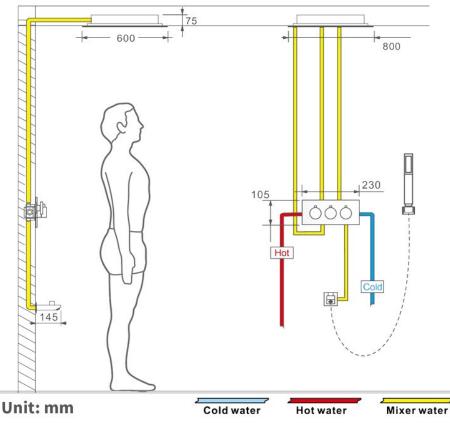

WATERFALL MIST HOT AND COLD SHOWER SYSTEM WITH SQUARE HAND SHOWER SPECIFICATIONS



**Shower Head** 





Shower Head Size: 800\*600 mm

Showerheads Install: Embedded Ceiling Mounted

Concealed Mixer Install: Wall-Mounted

LED Shower Head Functions: Rainfall, Waterfall, Mist

Water Pressure: 0.3 MPA

Water Flow: 16L/min~28L/min

Shower Accessories Material: Brass

LED Light: Need to Connect Power

Shower Hose Length: 1.5M

AC: 100-265V 50/60Hz Music: Need Bluetooth





All dimensions and specifications are nominal and may vary. Use actual products for accuracy in critical situations.

# FontanaShowers®-

#### **Shower Mixer**





Product shown is only for installation display purpose

#### **Hand Shower**



Flow Rate: 2.0 GPM / 7.6 LPM

#### Spout





### **Shower Mixer Connections**