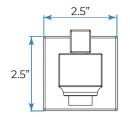

EILING MOUNT POLISHED GOLD RAINFALL WATERFALL MIST HOT AND COLD SHOWER SYSTEM WITH SQUARE HAND SHOWER SPECIFICATIONS



**Shower Head** 





Shower Head Size: 800\*600 mm

Showerheads Install: Embedded Ceiling Mounted

Concealed Mixer Install: Wall-Mounted

LED Shower Head Functions: Rainfall, Waterfall, Mist

Water Pressure: 0.3 MPA

Water Flow: 16L/min~28L/min

Shower Accessories Material: Brass

LED Light: Need to Connect Power

Shower Hose Length: 1.5M

AC: 100-265V 50/60Hz Music: Need Bluetooth





All dimensions and specifications are nominal and may vary. Use actual products for accuracy in critical situations.

# FontanaShowers®-

#### **Shower Mixer**





Product shown is only for installation display purpose

#### **Hand Shower**



Flow Rate: 2.0 GPM / 7.6 LPM

#### Spout





### **Shower Mixer Connections**