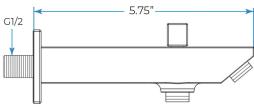

CEILING MOUNT POLISHED GOLD RAINFALL WATERFALL MIST HOT AND COLD SHOWER SYSTEM WITH SQUARE HAND SHOWER SPECIFICATIONS



**Shower Head** 





Shower Head Size: 800\*600 mm

Showerheads Install: Embedded Ceiling Mounted

Concealed Mixer Install: Wall-Mounted

LED Shower Head Functions: Rainfall, Waterfall, Mist

Water Pressure: 0.3 MPA

Water Flow: 16L/min~28L/min

Shower Accessories Material: Brass

LED Light: Need to Connect Power

Shower Hose Length: 1.5M

AC: 100-265V 50/60Hz Music: Need Bluetooth





All dimensions and specifications are nominal and may vary. Use actual products for accuracy in critical situations.

# FontanaShowers®-

#### **Shower Mixer**





Product shown is only for installation display purpose

#### **Hand Shower**



Flow Rate: 2.0 GPM / 7.6 LPM

#### Spout





### **Shower Mixer Connections**