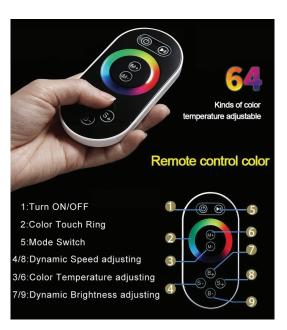

LED Light: Need to Connect Power

Shower Hose Length: 1.5M

AC: 100-265V 50/60Hz Music: Need Bluetooth

All dimensions and specifications are nominal and may vary. Use actual products for accuracy in critical situations.