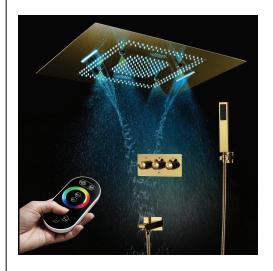

## REMOTE CONTROLLED THERMOSTATIC LED RECESSED CEILING MOUNT POLISHED GOLD RAINFALL WATERFALL MIST HOT AND COLD SHOWER SYSTEM WITH SQUARE HAND SHOWER SPECIFICATIONS

**Shower Head** 

Shower Head Size: 800\*600 mm

Showerheads Install: Embedded Ceiling Mounted

Concealed Mixer Install: Wall-Mounted

LED Shower Head Functions: Rainfall, Waterfall, Mist

Water Pressure: 0.3 MPA

Water Flow: 16L/min~28L/min

Shower Accessories Material: Brass

LED Light: Need to Connect Power

Shower Hose Length: 1.5M

AC: 100-265V 50/60Hz Music: Need Bluetooth

All dimensions and specifications are nominal and may vary. Use actual products for accuracy in critical situations.