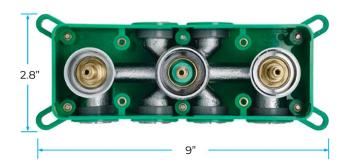

## REMOTE CONTROLLED THERMOSTATIC LED RECESSED CEILING MOUNT POLISHED GOLD RAINFALL WATERFALL MIST HOT AND COLD SHOWER SYSTEM WITH SQUARE HAND SHOWER SPECIFICATIONS



**Shower Head** 





Shower Head Size: 800\*600 mm

Showerheads Install: Embedded Ceiling Mounted

Concealed Mixer Install: Wall-Mounted

LED Shower Head Functions: Rainfall, Waterfall, Mist

Water Pressure: 0.3 MPA

Water Flow: 16L/min~28L/min

Shower Accessories Material: Brass

LED Light: Need to Connect Power

Shower Hose Length: 1.5M

AC: 100-265V 50/60Hz Music: Need Bluetooth





All dimensions and specifications are nominal and may vary. Use actual products for accuracy in critical situations.

# FontanaShowers®-

#### **Shower Mixer**





Product shown is only for installation display purpose

#### **Hand Shower**



Flow Rate: 2.0 GPM / 7.6 LPM

#### Spout





### **Shower Mixer Connections**