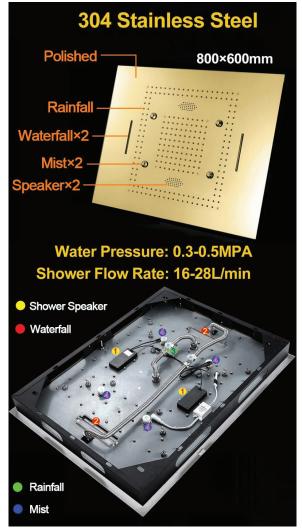

## REMOTE CONTROLLED THERMOSTATIC LED RECESSED CEILING MOUNT POLISHED GOLD RAINFALL WATERFALL MIST HOT AND COLD SHOWER SYSTEM WITH SQUARE HAND SHOWER SPECIFICATIONS

**Shower Head** 

Shower Head Size: 800\*600 mm

Showerheads Install: Embedded Ceiling Mounted

Concealed Mixer Install: Wall-Mounted

LED Shower Head Functions: Rainfall, Waterfall, Mist

Water Pressure: 0.3 MPA

Water Flow: 16L/min~28L/min

Shower Accessories Material: Brass

LED Light: Need to Connect Power

Shower Hose Length: 1.5M

AC: 100-265V 50/60Hz Music: Need Bluetooth

All dimensions and specifications are nominal and may vary. Use actual products for accuracy in critical situations.