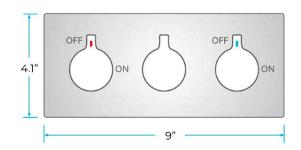

## REMOTE CONTROLLED THERMOSTATIC LED RECESSED CEILING MOUNT POLISHED GOLD RAINFALL WATERFALL MIST HOT AND COLD SHOWER SYSTEM WITH SQUARE HAND SHOWER SPECIFICATIONS



**Shower Head** 





Shower Head Size: 800\*600 mm

Showerheads Install: Embedded Ceiling Mounted

Concealed Mixer Install: Wall-Mounted

LED Shower Head Functions: Rainfall, Waterfall, Mist

Water Pressure: 0.3 MPA

Water Flow: 16L/min~28L/min

Shower Accessories Material: Brass

LED Light: Need to Connect Power

Shower Hose Length: 1.5M

AC: 100-265V 50/60Hz Music: Need Bluetooth





All dimensions and specifications are nominal and may vary. Use actual products for accuracy in critical situations.

# FontanaShowers®-

#### **Shower Mixer**





Product shown is only for installation display purpose

#### **Hand Shower**



Flow Rate: 2.0 GPM / 7.6 LPM

#### Spout





### **Shower Mixer Connections**