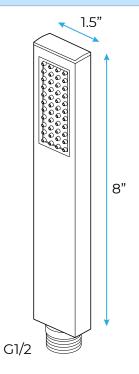

REMOTE CONTROLLED THERMOSTATIC LED RECESSED CEILING MOUNT POLISHED GOLD RAINFALL WATERFALL MIST HOT AND COLD SHOWER SYSTEM WITH SQUARE HAND SHOWER SPECIFICATIONS



**Shower Head** 





Shower Head Size: 800\*600 mm

Showerheads Install: Embedded Ceiling Mounted

Concealed Mixer Install: Wall-Mounted

LED Shower Head Functions: Rainfall, Waterfall, Mist

Water Pressure: 0.3 MPA

Water Flow: 16L/min~28L/min

Shower Accessories Material: Brass

LED Light: Need to Connect Power

Shower Hose Length: 1.5M

AC: 100-265V 50/60Hz Music: Need Bluetooth





All dimensions and specifications are nominal and may vary. Use actual products for accuracy in critical situations.

# FontanaShowers®-

#### **Shower Mixer**





Product shown is only for installation display purpose

#### **Hand Shower**



Flow Rate: 2.0 GPM / 7.6 LPM

#### Spout





### **Shower Mixer Connections**