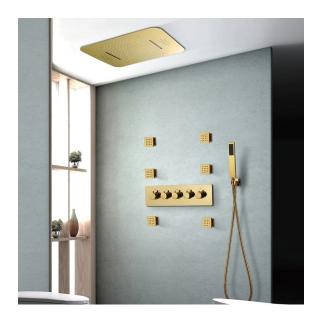

# FONTANA CRETEIL RAINFALL WATERFALL THERMOSTATIC LED SMART MUSICAL SHOWER HEAD SET TOUCH PANEL CONTROLLED SPECS

### **Specifications**

Material: 304 stainless steel and brass

Feature: LED Type: Square

Style: Contemporary

Number of Handles: 5 Handle Bath & Shower Faucet Type: In Wall

Surface Treatment: Polished Surface Finishing: Gold

Function 1: rain

Showerhead: 304sus polished Water pressure: 0.1-0.5mpa

Function 2: waterfall

Body jets: brass chrome 2 inch Thread: G1/2'' Showerhead size: 580\*380mm LED power: need electricity