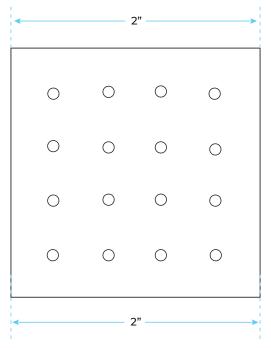

## **Body Spray Size:**

Thread Interface Size: G 1/2 Inch

Function: Rainfall

Shower Head Feature: Water Saving

Shower Heads

Type: Fixed Rotatable Type
Installation Type: Wall Mounted

Size: 50\* 50 mm(2 inch)

Material: Brass

Feature: Can rotate 360 degrees Flow Rate: 1.5 GPM / 5.7 LPM (each

Bodyspray)