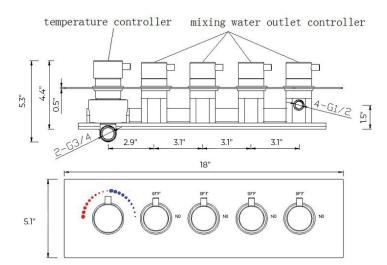

# FONTANA CRETEIL RAINFALL WATERFALL THERMOSTATIC LED SMART MUSICAL SHOWER HEAD SET TOUCH PANEL CONTROLLED SPECS



### **Specifications**

Material: 304 stainless steel and brass

Feature: LED Type: Square

Style: Contemporary

Number of Handles: 5 Handle Bath & Shower Faucet Type: In Wall

Surface Treatment: Polished Surface Finishing: Gold

Function 1: rain

Showerhead: 304sus polished Water pressure: 0.1-0.5mpa

Function 2: waterfall

Body jets: brass chrome 2 inch Thread: G1/2'' Showerhead size: 580\*380mm LED power: need electricity

#### **Shower Head Size:**



1





### **Mixer Size:**



### **Hand Shower Size:**



The minimum required water pressure is 0.05 MPa (0.5 bar).

Flow rate 2.5 GPM (9.5 LPM).

## **Body Spray Size:**



Thread Interface Size: G 1/2 Inch

Function: Rainfall

Shower Head Feature: Water Saving

Shower Heads

Type: Fixed Rotatable Type
Installation Type: Wall Mounted



Size: 50\* 50 mm(2 inch)

Material: Brass

Feature: Can rotate 360 degrees Flow Rate: 1.5 GPM / 5.7 LPM (each

Bodyspray)