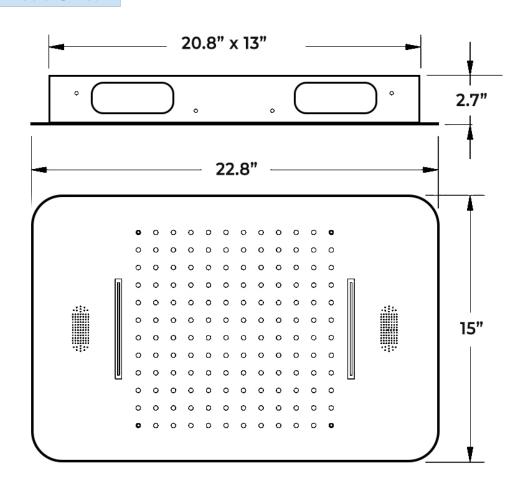

#### **Shower Head Size:**

1

Function 1: rain

Showerhead: 304sus polished Water pressure: 0.1-0.5mpa

Function 2: waterfall

Body jets: brass chrome 2 inch Thread: G1/2'' Showerhead size: 580\*380mm LED power: need electricity