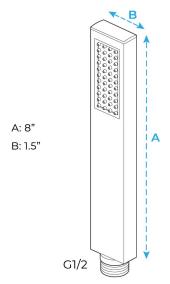

### **Hand Shower Size:**

The minimum required water pressure is 0.05 MPa (0.5 bar).

Flow rate 2.5 GPM (9.5 LPM).