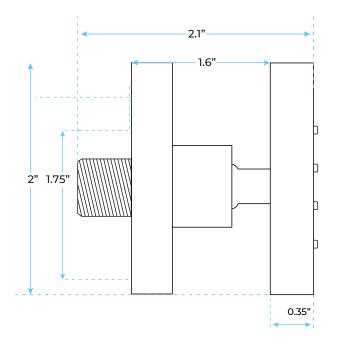

### **Mixer Size:**

## **Body Spray Size:**

Thread Interface Size: G 1/2 Inch

Function: Rainfall

Shower Head Feature: Water Saving

Shower Heads

Type: Fixed Rotatable Type
Installation Type: Wall Mounted

Size: 50\* 50 mm(2 inch)

Material: Brass

Feature: Can rotate 360 degrees Flow Rate: 1.5 GPM / 5.7 LPM (each

Bodyspray)