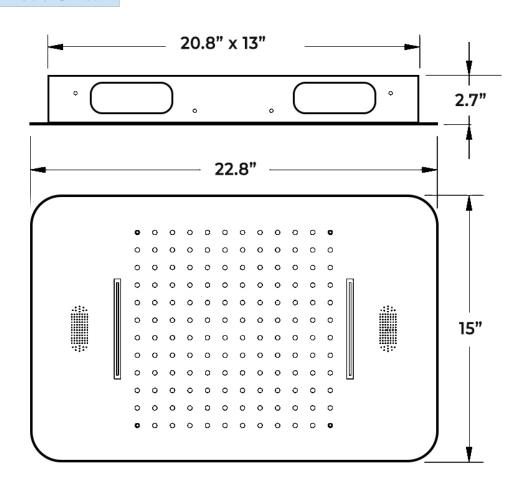

#### **Shower Head Size:**

1

Function 1: rain

Showerhead: 304sus polished Water pressure: 0.1-0.5mpa

Function 2: waterfall

Body jets: brass chrome 2 inch

Thread: G1/2

Showerhead size: 580\*380mm LED power: need electricity