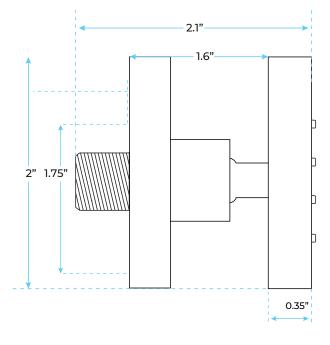

# FONTANA DAX PHONE CONTROLLED SMART MUSICAL LED HOT AND COLD RAINFALL WATERFALL SHOWER **HEAD SYSTEM WITH HANDHELD SHOWER SPECS**



### **Specifications**

Material: 304 stainless steel and brass

Feature: LED Type: Square

Style: Contemporary

Number of Handles: 5 Handle Bath & Shower Faucet Type: In Wall

Surface Treatment: Polished Surface Finishing: Gold

Function 1: rain

Showerhead: 304sus polished Water pressure: 0.1-0.5mpa

Function 2: waterfall

Body jets: brass chrome 2 inch

Thread: G1/2

Showerhead size: 580\*380mm LED power: need electricity

#### **Shower Head Size:**



1





### **Mixer Size:**





### **Hand Shower Size:**



The minimum required water pressure is 0.05 MPa (0.5 bar).

Flow rate 2.5 GPM (9.5 LPM).

## **Body Spray Size:**



Thread Interface Size: G 1/2 Inch

Function: Rainfall

Shower Head Feature: Water Saving

Shower Heads

Type: Fixed Rotatable Type
Installation Type: Wall Mounted



Size: 50\* 50 mm(2 inch)

Material: Brass

Feature: Can rotate 360 degrees Flow Rate: 1.5 GPM / 5.7 LPM (each

Bodyspray)