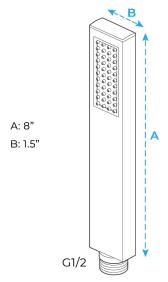

#### **Shower Head Size:**

1

### **Hand Shower Size:**

The minimum required water pressure is 0.05 MPa (0.5 bar).

Flow rate 2.5 GPM (9.5 LPM).