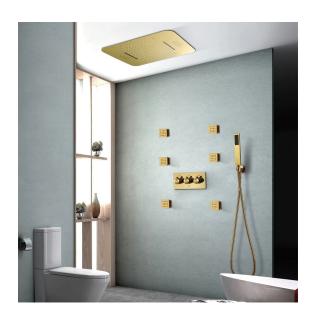

# FONTANA DAX PHONE CONTROLLED SMART MUSICAL LED HOT AND COLD RAINFALL WATERFALL SHOWER **HEAD SYSTEM WITH HANDHELD SHOWER SPECS**

### **Specifications**

Material: 304 stainless steel and brass

Feature: LED Type: Square

Style: Contemporary

Number of Handles: 5 Handle Bath & Shower Faucet Type: In Wall

Surface Treatment: Polished Surface Finishing: Gold

Function 1: rain

Showerhead: 304sus polished Water pressure: 0.1-0.5mpa

Function 2: waterfall

Body jets: brass chrome 2 inch

Thread: G1/2

Showerhead size: 580\*380mm LED power: need electricity