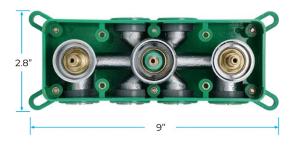

# FONTANA DAX PHONE CONTROLLED SMART MUSICAL LED HOT AND COLD RAINFALL WATERFALL SHOWER **HEAD SYSTEM WITH HANDHELD SHOWER SPECS**



### **Specifications**

Material: 304 stainless steel and brass

Feature: LED Type: Square

Style: Contemporary

Number of Handles: 5 Handle Bath & Shower Faucet Type: In Wall

Surface Treatment: Polished Surface Finishing: Gold

Function 1: rain

Showerhead: 304sus polished Water pressure: 0.1-0.5mpa

Function 2: waterfall

Body jets: brass chrome 2 inch

Thread: G1/2

Showerhead size: 580\*380mm LED power: need electricity

#### **Shower Head Size:**



1





### **Mixer Size:**





### **Hand Shower Size:**



The minimum required water pressure is 0.05 MPa (0.5 bar).

Flow rate 2.5 GPM (9.5 LPM).

## **Body Spray Size:**



Thread Interface Size: G 1/2 Inch

Function: Rainfall

Shower Head Feature: Water Saving

Shower Heads

Type: Fixed Rotatable Type
Installation Type: Wall Mounted



Size: 50\* 50 mm(2 inch)

Material: Brass

Feature: Can rotate 360 degrees Flow Rate: 1.5 GPM / 5.7 LPM (each

Bodyspray)