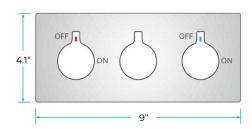

# FONTANA DAX PHONE CONTROLLED SMART MUSICAL LED HOT AND COLD RAINFALL WATERFALL SHOWER **HEAD SYSTEM WITH HANDHELD SHOWER SPECS**



### **Specifications**

Material: 304 stainless steel and brass

Feature: LED Type: Square

Style: Contemporary

Number of Handles: 5 Handle Bath & Shower Faucet Type: In Wall

Surface Treatment: Polished Surface Finishing: Gold

Function 1: rain

Showerhead: 304sus polished Water pressure: 0.1-0.5mpa

Function 2: waterfall

Body jets: brass chrome 2 inch

Thread: G1/2

Showerhead size: 580\*380mm LED power: need electricity

#### **Shower Head Size:**



1





### **Mixer Size:**





### **Hand Shower Size:**



The minimum required water pressure is 0.05 MPa (0.5 bar).

Flow rate 2.5 GPM (9.5 LPM).

## **Body Spray Size:**



Thread Interface Size: G 1/2 Inch

Function: Rainfall

Shower Head Feature: Water Saving

Shower Heads

Type: Fixed Rotatable Type
Installation Type: Wall Mounted



Size: 50\* 50 mm(2 inch)

Material: Brass

Feature: Can rotate 360 degrees Flow Rate: 1.5 GPM / 5.7 LPM (each

Bodyspray)