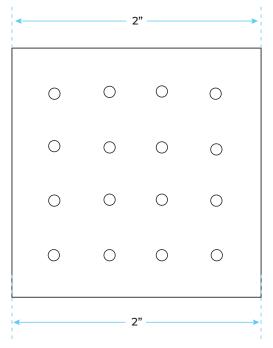

## **Body Spray Size:**

Thread Interface Size: G 1/2 Inch

Function: Rainfall

Shower Head Feature: Water Saving

Shower Heads

Type: Fixed Rotatable Type
Installation Type: Wall Mounted

Size: 50\* 50 mm(2 inch)

Material: Brass

Feature: Can rotate 360 degrees Flow Rate: 1.5 GPM / 5.7 LPM (each

Bodyspray)