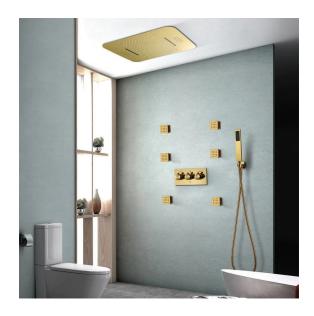

# FONTANA CHATOU GOLD FINISH MUSIC SYSTEM HOT AND COLD LED SHOWER HEAD WITH HAND SPRAYER PHONE CONTROLLED SPECS

## **Specifications**

Material: 304 stainless steel and brass

Feature: LED

Style: Contemporary

Number of Handles: 3 Handle Bath & Shower Faucet Type: In Wall

Surface Treatment: Polished Surface Finishing: Gold Finish

Function 1: rain

Showerhead: 304sus polished Water pressure: 0.1-0.5mpa

Function 2: waterfall Body jets: brass Thread: G1/2

Showerhead size: 580\*380mm