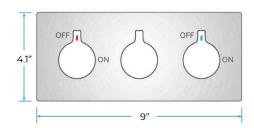

# FONTANA CHATOU GOLD FINISH MUSIC SYSTEM HOT AND COLD LED SHOWER HEAD WITH HAND SPRAYER PHONE CONTROLLED SPECS



## **Specifications**

Material: 304 stainless steel and brass

Feature: LED

Style: Contemporary

Number of Handles: 3 Handle Bath & Shower Faucet Type: In Wall

Surface Treatment: Polished Surface Finishing: Gold Finish

Function 1: rain

Showerhead: 304sus polished Water pressure: 0.1-0.5mpa

Function 2: waterfall Body jets: brass Thread: G1/2

Showerhead size: 580\*380mm

#### **Shower Head Size:**



1





### **Mixer Size:**





### **Hand Shower Size:**



The minimum required water pressure is 0.05 MPa (0.5 bar). Flow rate 2.5 GPM (9.5 LPM).

## **Body Spray Size:**



Thread Interface Size: G 1/2 Inch

Function: Rainfall

Shower Head Feature: Water Saving

Shower Heads

Type: Fixed Rotatable Type
Installation Type: Wall Mounted



Size: 50\* 50 mm(2 inch)

Material: Brass

Feature: Can rotate 360 degrees Flow Rate: 1.5 GPM / 5.7 LPM (each

Bodyspray)