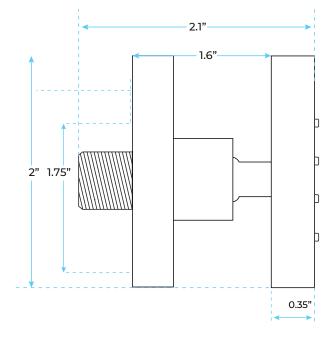

## **Body Spray Size:**

Thread Interface Size: G 1/2 Inch

Function: Rainfall

Shower Head Feature: Water Saving

Shower Heads

Type: Fixed Rotatable Type
Installation Type: Wall Mounted

Size: 50\* 50 mm(2 inch)

Material: Brass

Feature: Can rotate 360 degrees Flow Rate: 1.5 GPM / 5.7 LPM (each

Bodyspray)