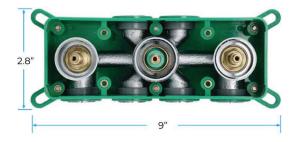

# FONTANA CHATOU GOLD FINISH MUSIC SYSTEM HOT AND COLD LED SHOWER HEAD WITH HAND SPRAYER PHONE CONTROLLED SPECS



## **Specifications**

Material: 304 stainless steel and brass

Feature: LED

Style: Contemporary

Number of Handles: 3 Handle Bath & Shower Faucet Type: In Wall

Surface Treatment: Polished Surface Finishing: Gold Finish

Function 1: rain

Showerhead: 304sus polished Water pressure: 0.1-0.5mpa

Function 2: waterfall Body jets: brass Thread: G1/2

Showerhead size: 580\*380mm

#### **Shower Head Size:**



1





### **Mixer Size:**





### **Hand Shower Size:**



The minimum required water pressure is 0.05 MPa (0.5 bar). Flow rate 2.5 GPM (9.5 LPM).

## **Body Spray Size:**



Thread Interface Size: G 1/2 Inch

Function: Rainfall

Shower Head Feature: Water Saving

Shower Heads

Type: Fixed Rotatable Type
Installation Type: Wall Mounted



Size: 50\* 50 mm(2 inch)

Material: Brass

Feature: Can rotate 360 degrees Flow Rate: 1.5 GPM / 5.7 LPM (each

Bodyspray)