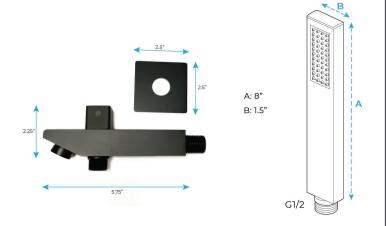

#### **Shower Head Size:**

1

### **Mixer Size:**

### **Hand Shower Size:**

The minimum required water pressure is 0.05 MPa (0.5 bar). Flow rate 2.5 GPM (9.5 LPM).