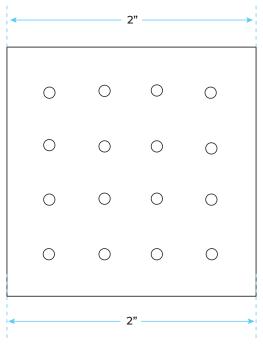

## **Body Spray Size:**

Thread Interface Size: G 1/2 Inch

Function: Rainfall

Shower Head Feature: Water Saving

Shower Heads

Type: Fixed Rotatable Type
Installation Type: Wall Mounted

Size: 50\* 50 mm(2 inch)