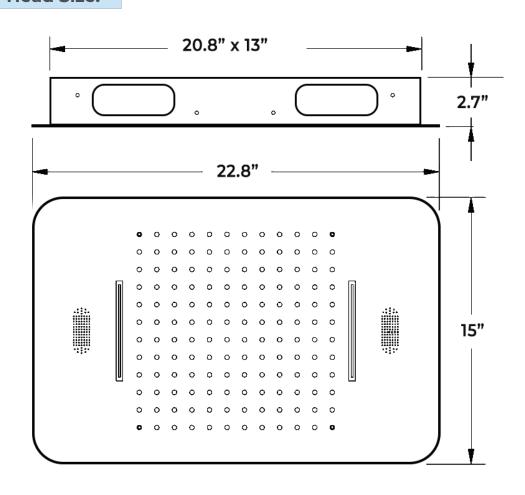

#### **Shower Head Size:**

1

Function 1: rain

Showerhead: 304sus polished Water pressure: 0.1-0.5mpa

Function 2: waterfall Body jets: brass Thread: G1/2

Showerhead size: 580\*380mm