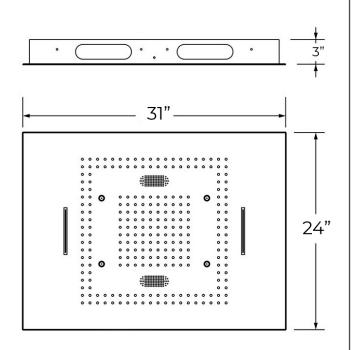

**Shower Head Size:** 

## **Specifications**

Material: 304 stainless steel and brass Feature: LED Type: Square Style: Contemporary Number of Handles: 6 Handle Bath & Shower Faucet Type: In Wall Surface Treatment: Polished Surface Finishing: Black Function 1: rain Showerhead: 304sus polished Flow Rate: 2.5 GPM / 9.5 LPM (rain Shower) Function 2: waterfall Function 3: Mist Body jets: brass chrome 2 inch Thread: G1/2 Showerhead size: 31" x 24" (800\*600mm) LED power: need electricity