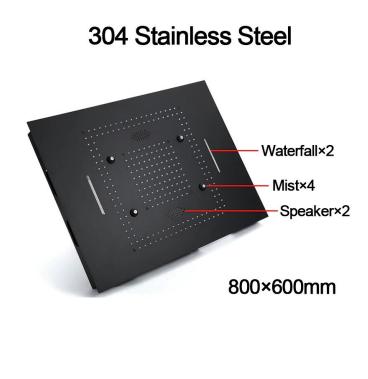

## **Specifications**

Material: 304 stainless steel and brass Feature: LED Type: Square Style: Contemporary Number of Handles: 6 Handle Bath & Shower Faucet Type: In Wall Surface Treatment: Polished Surface Finishing: Black Function 1: rain Showerhead: 304sus polished Flow Rate: 2.5 GPM / 9.5 LPM (rain Shower) Function 2: waterfall Function 3: Mist Body jets: brass chrome 2 inch Thread: G1/2 Showerhead size: 31" x 24" (800\*600mm) LED power: need electricity