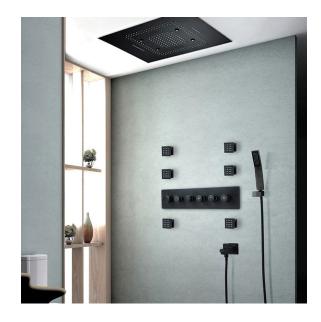

Fontana Showers<sup>®</sup> Product code: FS1461

FONTANA MARSEILLE CEILING MOUNTED MATTE BLACK TOUCH PANEL CONTROLLED THERMOSTATIC RAINFALL WATERFALL SHOWER HEAD SET WITH MASSAGE BODY JETS AND HAND SPRAYER SPECS

## **Specifications**

Material: 304 stainless steel and brass Feature: LED Type: Square Style: Contemporary Number of Handles: 6 Handle Bath & Shower Faucet Type: In Wall Surface Treatment: Polished Surface Finishing: Black Function 1: rain Showerhead: 304sus polished Flow Rate: 2.5 GPM / 9.5 LPM (rain Shower) Function 2: waterfall Function 3: Mist Body jets: brass chrome 2 inch Thread: G1/2 Showerhead size: 31" x 24" (800\*600mm) LED power: need electricity