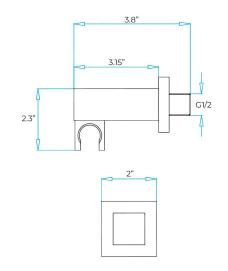

Fontana Showers<sup>®</sup> Product code: FS1461

FONTANA MARSEILLE CEILING MOUNTED MATTE BLACK TOUCH PANEL CONTROLLED THERMOSTATIC RAINFALL WATERFALL SHOWER HEAD SET WITH MASSAGE BODY JETS AND HAND SPRAYER SPECS



**Shower Head Size:** 

## **Specifications**

Material: 304 stainless steel and brass Feature: LED Type: Square Style: Contemporary Number of Handles: 6 Handle Bath & Shower Faucet Type: In Wall Surface Treatment: Polished Surface Finishing: Black Function 1: rain Showerhead: 304sus polished Flow Rate: 2.5 GPM / 9.5 LPM (rain Shower) Function 2: waterfall Function 3: Mist Body jets: brass chrome 2 inch Thread: G1/2 Showerhead size: 31" x 24" (800\*600mm) LED power: need electricity





## Fontana Showers

FontanaShowers<sup>e</sup>



**Mixer Size:** 

## Hand Shower Size:



Flow rate: 2.0 GPM / 7.6 LPM (hand Shower)



Thread Interface Size: G 1/2 Inch Function: Rainfall Shower Head Feature: Water Saving Shower Heads Type: Fixed Rotatable Type Installation Type: Wall Mounted



Size: 50\* 50 mm(2 inch) Material: Brass Feature: Can rotate 360 degrees Flow Rate: 1.5 GPM / 5.7 LPM (each Bodyspray)