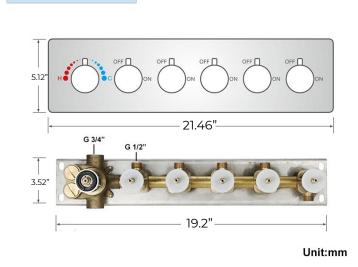

Fontana Showers<sup>®</sup> Product code: FS1461

FONTANA MARSEILLE CEILING MOUNTED MATTE BLACK TOUCH PANEL CONTROLLED THERMOSTATIC RAINFALL WATERFALL SHOWER HEAD SET WITH MASSAGE BODY JETS AND HAND SPRAYER SPECS



**Shower Head Size:** 

## **Specifications**

Material: 304 stainless steel and brass Feature: LED Type: Square Style: Contemporary Number of Handles: 6 Handle Bath & Shower Faucet Type: In Wall Surface Treatment: Polished Surface Finishing: Black Function 1: rain Showerhead: 304sus polished Flow Rate: 2.5 GPM / 9.5 LPM (rain Shower) Function 2: waterfall Function 3: Mist Body jets: brass chrome 2 inch Thread: G1/2 Showerhead size: 31" x 24" (800\*600mm) LED power: need electricity





## Fontana Showers

FontanaShowers<sup>e</sup>



**Mixer Size:** 

## Hand Shower Size:



Flow rate: 2.0 GPM / 7.6 LPM (hand Shower)



Thread Interface Size: G 1/2 Inch Function: Rainfall Shower Head Feature: Water Saving Shower Heads Type: Fixed Rotatable Type Installation Type: Wall Mounted



Size: 50\* 50 mm(2 inch) Material: Brass Feature: Can rotate 360 degrees Flow Rate: 1.5 GPM / 5.7 LPM (each Bodyspray)