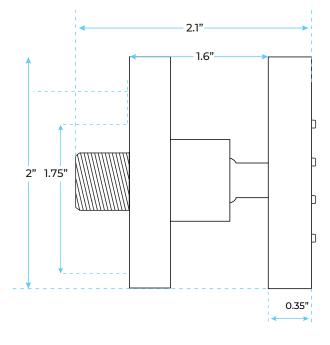

# FONTANA MARSALA REMOTE CONTROLLED MUSIC SMART LED RAINFALL WATERFALL SHOWER HEAD WITH MASSAGE JETS AND HAND SPRAYER SHOWER PANEL SYSTEM MATTE BLACK FINISH SPECS



### **Specifications**

Material: 304 stainless steel and brass

Feature: LED Type: Square

Style: Contemporary

Number of Handles: 3 Handle Bath & Shower Faucet Type: In Wall

Surface Treatment: Polished Surface Finishing: Black

Function 1: rain

Showerhead: 304sus polished Water pressure: 0.1-0.5mpa

Function 2: waterfall Body jets: Black 2 inch Thread: G1/2''

#### **Shower Head Size:**



1





### **Mixer Size:**





### **Hand Shower Size:**



The minimum required water pressure is 0.05 MPa (0.5 bar).

Flow rate 2.5 GPM (9.5 LPM).

## **Body Spray Size:**



Thread Interface Size: G 1/2 Inch

Function: Rainfall

Shower Head Feature: Water Saving

Shower Heads

Type: Fixed Rotatable Type
Installation Type: Wall Mounted



Size: 50\* 50 mm(2 inch)

Material: Brass

Feature: Can rotate 360 degrees Flow Rate: 1.5 GPM / 5.7 LPM (each

Bodyspray)