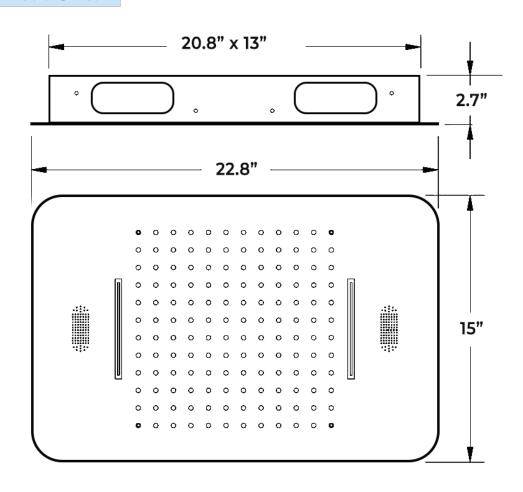

#### **Shower Head Size:**

1

## **Body Spray Size:**

Thread Interface Size: G 1/2 Inch

Function: Rainfall

Shower Head Feature: Water Saving

Shower Heads

Type: Fixed Rotatable Type
Installation Type: Wall Mounted

Size: 50\* 50 mm(2 inch)