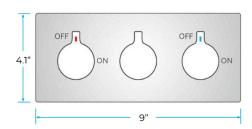

# FONTANA MARSALA REMOTE CONTROLLED MUSIC SMART LED RAINFALL WATERFALL SHOWER HEAD WITH MASSAGE JETS AND HAND SPRAYER SHOWER PANEL SYSTEM MATTE BLACK FINISH SPECS



### **Specifications**

Material: 304 stainless steel and brass

Feature: LED Type: Square

Style: Contemporary

Number of Handles: 3 Handle Bath & Shower Faucet Type: In Wall

Surface Treatment: Polished Surface Finishing: Black

Function 1: rain

Showerhead: 304sus polished Water pressure: 0.1-0.5mpa

Function 2: waterfall Body jets: Black 2 inch Thread: G1/2''

#### **Shower Head Size:**



1





### **Mixer Size:**





### **Hand Shower Size:**



The minimum required water pressure is 0.05 MPa (0.5 bar).

Flow rate 2.5 GPM (9.5 LPM).

## **Body Spray Size:**



Thread Interface Size: G 1/2 Inch

Function: Rainfall

Shower Head Feature: Water Saving

Shower Heads

Type: Fixed Rotatable Type
Installation Type: Wall Mounted



Size: 50\* 50 mm(2 inch)

Material: Brass

Feature: Can rotate 360 degrees Flow Rate: 1.5 GPM / 5.7 LPM (each

Bodyspray)