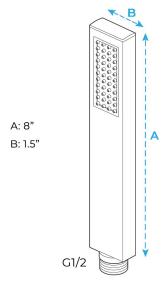

### **Hand Shower Size:**

The minimum required water pressure is 0.05 MPa (0.5 bar).

Flow rate 2.5 GPM (9.5 LPM).