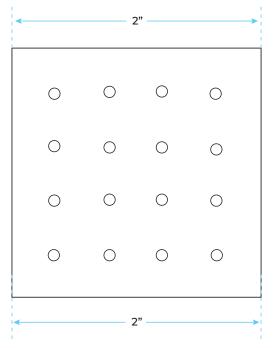

## **Body Spray Size:**

Thread Interface Size: G 1/2 Inch

Function: Rainfall

Shower Head Feature: Water Saving

Shower Heads

Type: Fixed Rotatable Type
Installation Type: Wall Mounted

Size: 50\* 50 mm(2 inch)