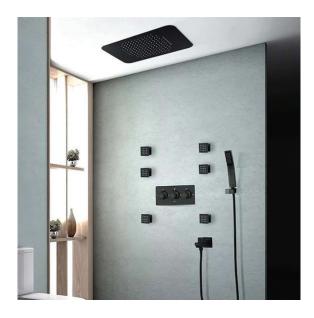

# FONTANA MARSALA REMOTE CONTROLLED MUSIC SMART LED RAINFALL WATERFALL SHOWER HEAD WITH MASSAGE JETS AND HAND SPRAYER SHOWER PANEL SYSTEM MATTE BLACK FINISH SPECS

### **Specifications**

Material: 304 stainless steel and brass

Feature: LED Type: Square

Style: Contemporary

Number of Handles: 3 Handle Bath & Shower Faucet Type: In Wall

Surface Treatment: Polished Surface Finishing: Black

Function 1: rain

Showerhead: 304sus polished Water pressure: 0.1-0.5mpa

Function 2: waterfall Body jets: Black 2 inch Thread: G1/2''