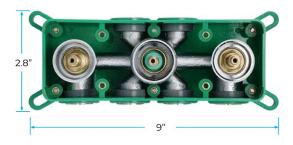

# FONTANA MARSALA REMOTE CONTROLLED MUSIC SMART LED RAINFALL WATERFALL SHOWER HEAD WITH MASSAGE JETS AND HAND SPRAYER SHOWER PANEL SYSTEM MATTE BLACK FINISH SPECS



### **Specifications**

Material: 304 stainless steel and brass

Feature: LED Type: Square

Style: Contemporary

Number of Handles: 3 Handle Bath & Shower Faucet Type: In Wall

Surface Treatment: Polished Surface Finishing: Black

Function 1: rain

Showerhead: 304sus polished Water pressure: 0.1-0.5mpa

Function 2: waterfall Body jets: Black 2 inch Thread: G1/2''

#### **Shower Head Size:**



1





### **Mixer Size:**





### **Hand Shower Size:**



The minimum required water pressure is 0.05 MPa (0.5 bar).

Flow rate 2.5 GPM (9.5 LPM).

## **Body Spray Size:**



Thread Interface Size: G 1/2 Inch

Function: Rainfall

Shower Head Feature: Water Saving

Shower Heads

Type: Fixed Rotatable Type
Installation Type: Wall Mounted



Size: 50\* 50 mm(2 inch)

Material: Brass

Feature: Can rotate 360 degrees Flow Rate: 1.5 GPM / 5.7 LPM (each

Bodyspray)