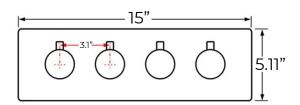

# FONTANA DIJON 16" STAINLESS STEEL CEILING MOUNT SMART LED RAINFALL WATERFALL SHOWER HEAD SYSTEM REMOTE CONTROLLED SPECS



## **Specifications**

Material: 304 stainless steel and brass

Feature: LED Type: Square

Style: Contemporary

Bath & Shower Faucet Type: In Wall

Surface Treatment: Polished Surface Finishing: Black

Function 1: rain

Showerhead: 304sus polished Water pressure: 0.1-0.5mpa

Function 2: waterfall

Thread: G1/2

Showerhead size: 16"x16" LED power: need electricity

#### **Shower Head Size:**

# 14.96"/380mm 2.76"/70mm 15.75"/400mm 15.75"/400mm

### **Mixer Size:**



All functions can be used at the same time. Spin button change water flow size.