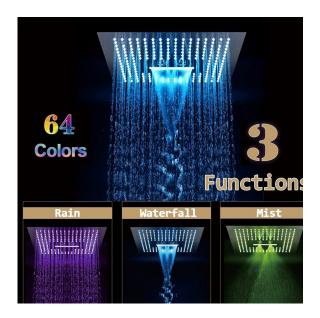

## **Specifications**

Material: 304 stainless steel and brass

Feature: LED Type: Square

Style: Contemporary

Bath & Shower Faucet Type: In Wall

Surface Treatment: Polished Surface Finishing: Black

Function 1: rain

Showerhead: 304sus polished Water pressure: 0.1-0.5mpa

Function 2: waterfall

Thread: G1/2

Showerhead size: 16"x16" LED power: need electricity

### **Mixer Size:**

All functions can be used at the same time. Spin button change water flow size.