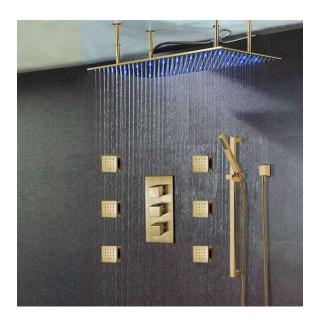

#### **Shower Head Size:**

The LED light will change its color by detecting water temperature:

0-30° (32-86°): Blue LED

30-40° (86-104°): Green LED

40-50° (104-122°): Red LED

50-100° (122-212°): Flashing

Red LED