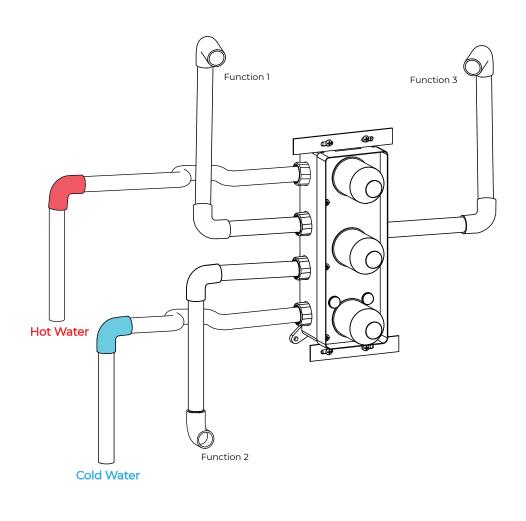

NT DENIS LARGE BRUSHED GOLD LED **RAIN SHOWER HEAD WITH BODY JETS & HANDHELD SHOWER SPECS**



### **Specifications**

Valve Material: Ceramic Valve Water pressure: 0.8mpa Flow Rate: 9-15L/min Cold and Hot Switch: Yes

#### **Shower Head Size:**



The LED light will change its color by detecting water temperature:

0-30° (32-86°): Blue LED

30-40° (86-104°): Green LED

40-50° (104-122°): Red LED

50-100° (122-212°): Flashing

Red LED

Note: The LED lights are powered by water flow, and will be activated once the water is turned on.



# Fontana Showers 6

### **Hand Shower Size:**



## **Body Jet Size:**



Installation Type: Wall Mounted

Size: 50\* 50 mm(2 inch)

Material: Brass

Feature: Can rotate 360 degrees

Flow Rate: 1.5 GPM / 5.7 LPM (each Bodyspray)

### **Mixer Connection:**