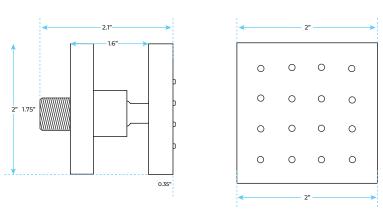

## **Body Jet Size:**

Installation Type: Wall Mounted

Size: 50\* 50 mm(2 inch)

Material: Brass

Feature: Can rotate 360 degrees

Flow Rate: 1.5 GPM / 5.7 LPM (each Bodyspray)