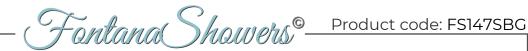

## FONTANA SAINT DENIS LARGE BRUSHED GOLD LED **RAIN SHOWER HEAD WITH BODY JETS & HANDHELD SHOWER SPECS**

### **Specifications**

Valve Material: Ceramic Valve Water pressure: 0.8mpa Flow Rate: 9-15L/min Cold and Hot Switch: Yes

#### **Shower Head Size:**

The LED light will change its color by detecting water temperature:

0-30° (32-86°): Blue LED

30-40° (86-104°): Green LED

40-50° (104-122°): Red LED

50-100° (122-212°): Flashing

Red LED

Note: The LED lights are powered by water flow, and will be activated once the water is turned on.

## **Body Jet Size:**

Installation Type: Wall Mounted

Size: 50\* 50 mm(2 inch)

Material: Brass

Feature: Can rotate 360 degrees

Flow Rate: 1.5 GPM / 5.7 LPM (each Bodyspray)