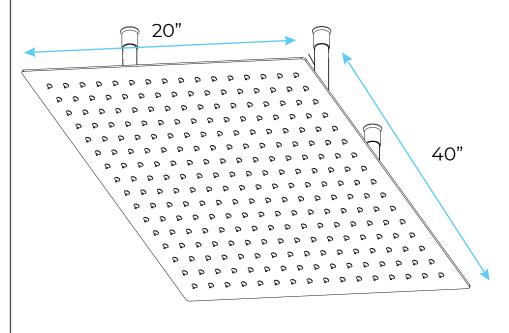

## FONTANA SAINT DENIS LARGE BRUSHED GOLD LED **RAIN SHOWER HEAD WITH BODY JETS & HANDHELD SHOWER SPECS**



### **Specifications**

Valve Material: Ceramic Valve Water pressure: 0.8mpa Flow Rate: 9-15L/min Cold and Hot Switch: Yes

#### **Shower Head Size:**



The LED light will change its color by detecting water temperature:

0-30° (32-86°): Blue LED

30-40° (86-104°): Green LED

40-50° (104-122°): Red LED

50-100° (122-212°): Flashing

Red LED

Note: The LED lights are powered by water flow, and will be activated once the water is turned on.



# Fontana Showers 6

### **Hand Shower Size:**



## **Body Jet Size:**



Installation Type: Wall Mounted

Size: 50\* 50 mm(2 inch)

Material: Brass

Feature: Can rotate 360 degrees

Flow Rate: 1.5 GPM / 5.7 LPM (each Bodyspray)

### **Mixer Connection:**