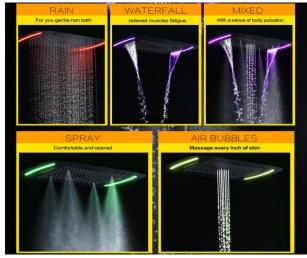

## **Specifications**

Material: Stainless steel, Type: Rain Shower, Style: Contemporary,

Features: Color Gradient, LED, Rainfall, Shower,

Shape: Rectangular, Shower Width (cm): 43, Shower Length (cm): 71

LED Color: Pink, Purple, Blue, Green, Red,

Installation Type: Ceiling Mounted Flow Rate (L/min): 10~40 LPM

Number of Settings: 4

Spray Function: Bubble, Jet, Soft, Massage,

Connection Standard: G1/2 LED Input: 100V-220V