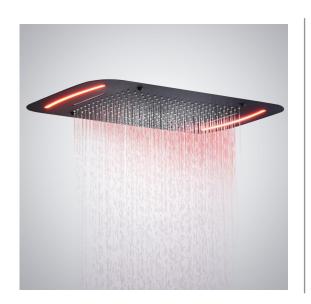

## LE HAVRE 71X43 CM LARGE BATHROOM SHOWER HEAD WITH LED TOUCH PANEL CONTROLLED SPECIFICATIONS

## **Specifications**

Material: Stainless steel, Type: Rain Shower, Style: Contemporary,

Features: Color Gradient, LED, Rainfall, Shower,

Shape: Rectangular, Shower Width (cm): 43, Shower Length (cm): 71

LED Color: Pink, Purple, Blue, Green, Red,

Installation Type: Ceiling Mounted Flow Rate (L/min): 10~40 LPM

Number of Settings: 4

Spray Function: Bubble, Jet, Soft, Massage,

Connection Standard: G1/2 LED Input: 100V-220V