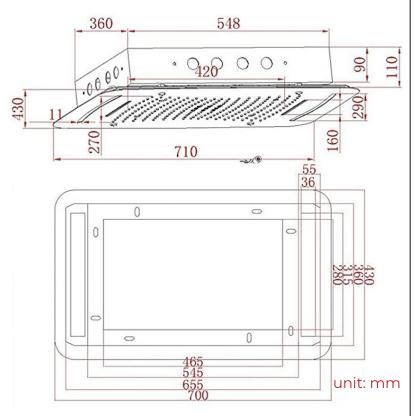

## **Specifications**

Material: Stainless steel, Type: Rain Shower, Style: Contemporary,

Features: Color Gradient, LED, Rainfall, Shower,

Shape: Rectangular, Shower Width (cm): 43, Shower Length (cm): 71

LED Color: Pink, Purple, Blue, Green, Red,

Installation Type: Ceiling Mounted Flow Rate (L/min): 10~40 LPM

Number of Settings: 4

Spray Function: Bubble, Jet, Soft, Massage,

Connection Standard: G1/2 LED Input: 100V-220V

All dimensions and specifications are nominal and may vary. Use actual products for accuracy in critical situations.