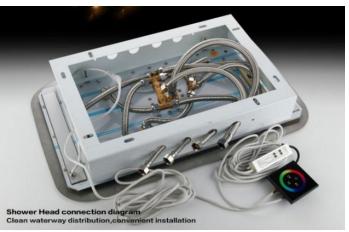

## LE HAVRE 71X43 CM LARGE BATHROOM SHOWER HEAD WITH LED TOUCH PANEL CONTROLLED SPECIFICATIONS

## **Specifications**

Material: Stainless steel, Type: Rain Shower, Style: Contemporary,

Features: Color Gradient, LED, Rainfall, Shower,

Shape: Rectangular, Shower Width (cm): 43, Shower Length (cm): 71

LED Color: Pink, Purple, Blue, Green, Red,

Installation Type: Ceiling Mounted Flow Rate (L/min): 10~40 LPM

Number of Settings: 4

Spray Function: Bubble, Jet, Soft, Massage,

Connection Standard: G1/2 LED Input: 100V-220V