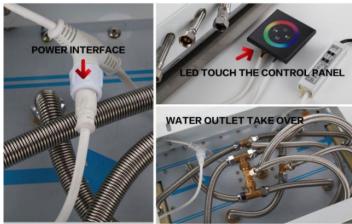

## LE HAVRE 71X43 CM LARGE BATHROOM SHOWER HEAD WITH LED TOUCH PANEL CONTROLLED SPECIFICATIONS

## **Specifications**

Material: Stainless steel, Type: Rain Shower, Style: Contemporary,

Features: Color Gradient, LED, Rainfall, Shower,

Shape: Rectangular, Shower Width (cm): 43, Shower Length (cm): 71

LED Color: Pink, Purple, Blue, Green, Red,

Installation Type: Ceiling Mounted Flow Rate (L/min): 10~40 LPM

Number of Settings: 4

Spray Function: Bubble, Jet, Soft, Massage,

Connection Standard: G1/2 LED Input: 100V-220V