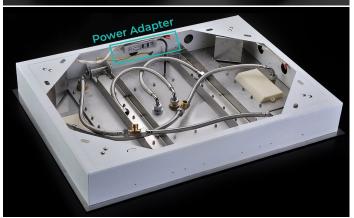

Head

Voltage: 120v

Power: Electricity Powered Material: 304 Stainless Steel

Water Flow: 16 GL/min

Water Pressure: 0.25-0.6mpa

Thread: G1/2" and G3/4"

All dimensions and specifications are nominal and may vary. Use actual products for accuracy in critical situations.