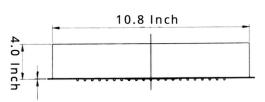

## SÉNART MULTI FUNCTION CEILING MOUNT REMOTE CONTROLLED LED SHOWER HEAD SPECIFICATIONS

## **Shower Head**

## **Specifications**

Installation Type: Embedded Ceiling Spout Shower Head Feature: Rainfall Shower Heads

Material: Stainless Steel

Shower Head Function 1: Massage Waterfall

Shower Head Function 2: SPA Mist Shower Head Function 3: Rain

Shower Head Function 4: Rain Curtain

Shower Heads Function 5: Waterfall+SPA

Shower Heads Function 6: Waterfall+SPA+Rain

Led Shower Head Function 7: SPA+Rain LED Shower Function 8: Rain+Rain Curtain

Rain Shower Function 9: Waterfall+SPA+Rain+Rain Curtain Led Light Shower Head Size: 600\*800MM Large Shower

Head

Voltage: 120v

Power: Electricity Powered Material: 304 Stainless Steel

Water Flow: 16 GL/min

Water Pressure: 0.25-0.6mpa

Thread: G1/2" and G3/4"

All dimensions and specifications are nominal and may vary. Use actual products for accuracy in critical situations.