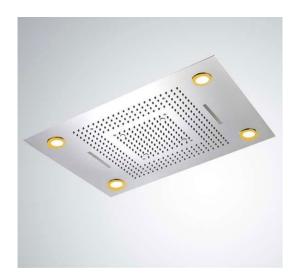

## SÉNART MULTI FUNCTION CEILING MOUNT REMOTE CONTROLLED LED SHOWER HEAD SPECIFICATIONS

## **Shower Head**

## **Specifications**

Installation Type: Embedded Ceiling Spout Shower Head Feature: Rainfall Shower Heads

Material: Stainless Steel

Shower Head Function 1: Massage Waterfall

Shower Head Function 2: SPA Mist Shower Head Function 3: Rain

Shower Head Function 4: Rain Curtain

Shower Heads Function 5: Waterfall+SPA

Shower Heads Function 6: Waterfall+SPA+Rain

Led Shower Head Function 7: SPA+Rain LED Shower Function 8: Rain+Rain Curtain

Rain Shower Function 9: Waterfall+SPA+Rain+Rain Curtain Led Light Shower Head Size: 600\*800MM Large Shower

Head

Voltage: 120v

Power: Electricity Powered Material: 304 Stainless Steel

Water Flow: 16 GL/min

Water Pressure: 0.25-0.6mpa

Thread: G1/2" and G3/4"

All dimensions and specifications are nominal and may vary. Use actual products for accuracy in critical situations.