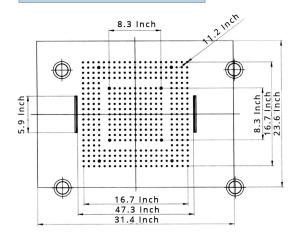

## SÉNART MULTI FUNCTION CEILING MOUNT REMOTE CONTROLLED LED SHOWER HEAD SPECIFICATIONS

## **Shower Head**

## **Specifications**

Installation Type: Embedded Ceiling Spout Shower Head Feature: Rainfall Shower Heads

Material: Stainless Steel

Shower Head Function 1: Massage Waterfall

Shower Head Function 2: SPA Mist Shower Head Function 3: Rain

Shower Head Function 4: Rain Curtain

Shower Heads Function 5: Waterfall+SPA

Shower Heads Function 6: Waterfall+SPA+Rain

Led Shower Head Function 7: SPA+Rain LED Shower Function 8: Rain+Rain Curtain

Rain Shower Function 9: Waterfall+SPA+Rain+Rain Curtain Led Light Shower Head Size: 600\*800MM Large Shower

Head

Voltage: 120v

Power: Electricity Powered Material: 304 Stainless Steel

Water Flow: 16 GL/min

Water Pressure: 0.25-0.6mpa

Thread: G1/2" and G3/4"

All dimensions and specifications are nominal and may vary. Use actual products for accuracy in critical situations.