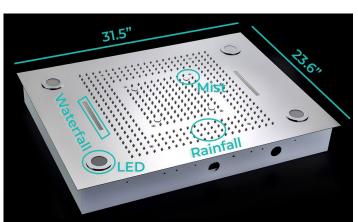

## **Specifications**

Installation Type: Embedded Ceiling Spout Shower Head Feature: Rainfall Shower Heads

Material: Stainless Steel

Shower Head Function 1: Massage Waterfall

Shower Head Function 2: SPA Mist Shower Head Function 3: Rain

Shower Head Function 4: Rain Curtain

Shower Heads Function 5: Waterfall+SPA

Shower Heads Function 6: Waterfall+SPA+Rain

Led Shower Head Function 7: SPA+Rain LED Shower Function 8: Rain+Rain Curtain

Rain Shower Function 9: Waterfall+SPA+Rain+Rain Curtain Led Light Shower Head Size: 600\*800MM Large Shower

Head

Voltage: 120v

Power: Electricity Powered Material: 304 Stainless Steel

Water Flow: 16 GL/min

Water Pressure: 0.25-0.6mpa

Thread: G1/2" and G3/4"

All dimensions and specifications are nominal and may vary. Use actual products for accuracy in critical situations.