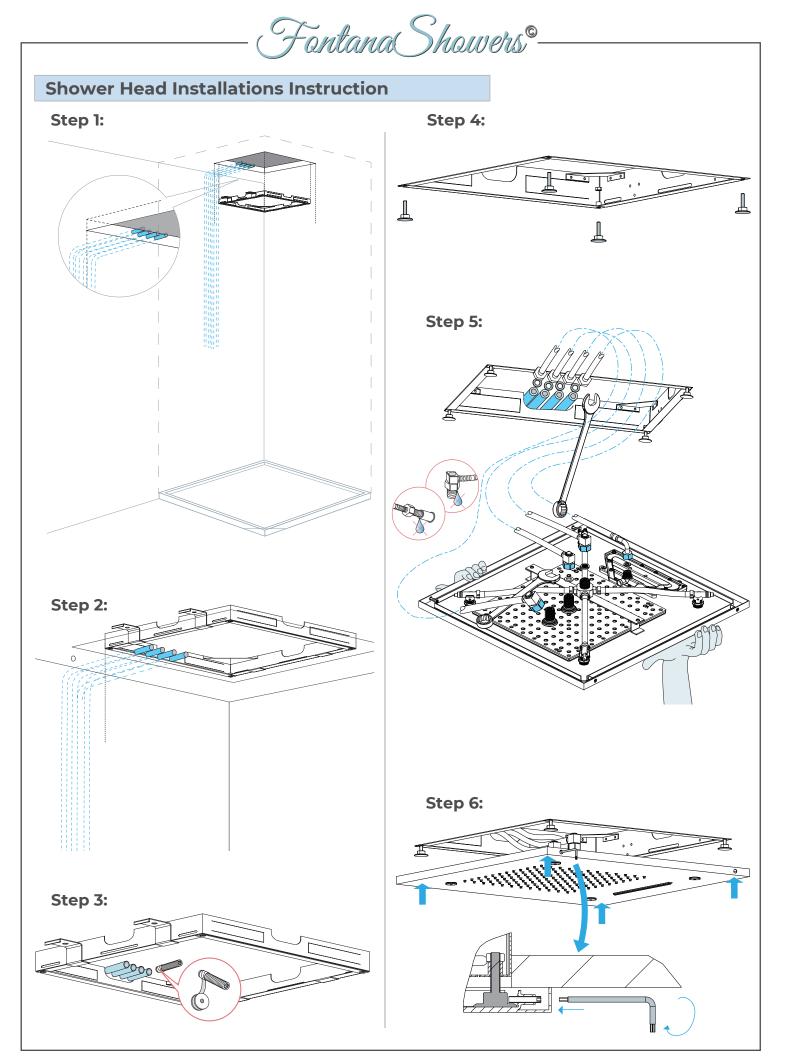

# PRIOR TO INSTALLATION

Please read installation instructions below. All plumbing should be installed in accordance with applicable building codes and regulations.

Unpack and inspect the items for any shipping damages. If you find damages, do not install.

All products must be installed by a professional and certified plumber otherwise warranty may be voided.

1

FontanaShowers®