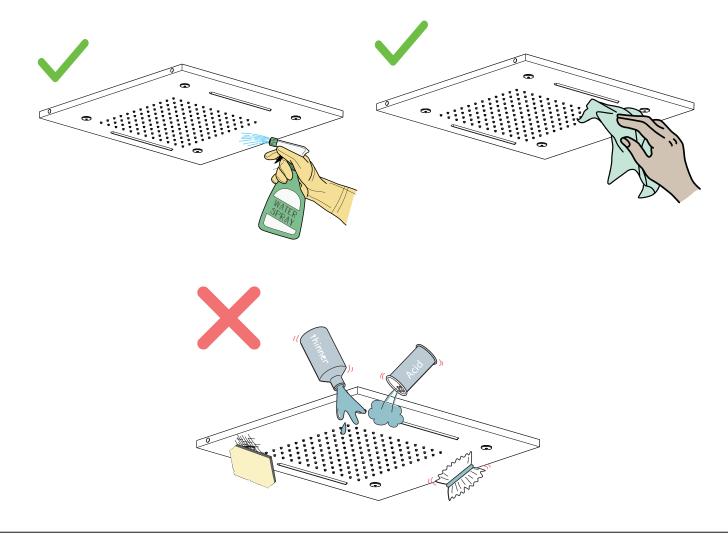

## **Care & Cleaning**

1. The product can be cleaned with warm water, a mild soap and a clean soft cloth.

2. Clean progressively and gently.

3. It is not required to use any abrasive cleaning pads, wire wool or cloths to clean the product.

4. Avoid a vigorous cleaning action, as this could contribute to denaturing and dulling

5.Abrasive or strong cleaning products containing ammonia, bleaches, alcohol, dyes, acids (hydrochloric, formic, phosphorus, chlorine or acetic) will be not be affected.

6. If using a spray cleaner, apply the cleaning agent onto a soft cloth, never directly spray onto the product as the cleaner may enter gaps and openings and cause damage. Do not allow the cleaner to remain on the product for a period of time. After cleaning, rinse thoroughly with clean water.