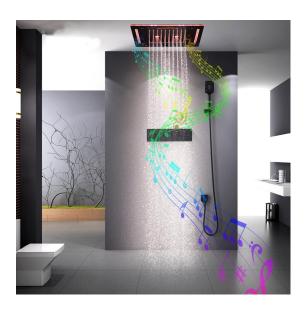

## FONTANA SÈTE 12-INCH WATERPROOF CEILING MOUNT RAINFALL LED BATHROOM SHOWER LIGHT SYSTEM **SPECS**

Function 1: rain

Showerhead: 304sus polished Water pressure: 0.1-0.5mpa

Function 2: waterfall

Body jets: brass chrome 2 inch

Thread: G1/2

Showerhead size: 12" x 12" LED power: need electricity

**Shower Head Size:** 

12" x 12"