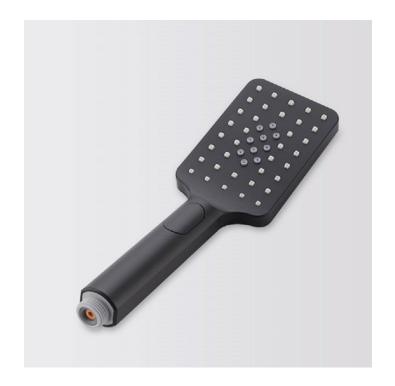

## **Hand Shower Size:**

- Hand shower with 60" (1500mm) stainless steel hose and supply elbow with holder.