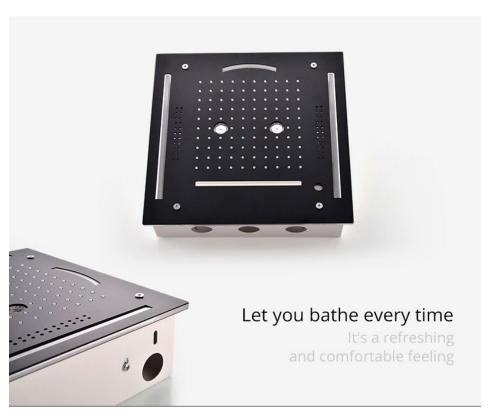

Function 1: rain

Showerhead: 304sus polished Water pressure: 0.1-0.5mpa

Function 2: waterfall

Body jets: brass chrome 2 inch

Thread: G1/2

Showerhead size: 12" x 12" LED power: need electricity

**Shower Head Size:** 

12" x 12"