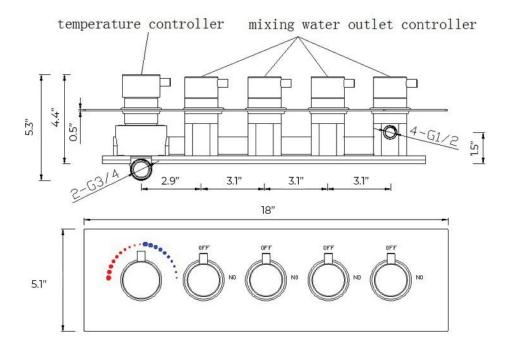

## FONTANA SÈTE 12-INCH WATERPROOF CEILING MOUNT RAINFALL LED BATHROOM SHOWER LIGHT SYSTEM **SPECS**



## **Specifications**

Material: 304 stainless steel and brass

Feature: LED Type: Square

Style: Contemporary

Number of Handles: 5 Handle Bath & Shower Faucet Type: In Wall

Surface Treatment: Polished Surface Finishing: Black

Function 1: rain

Showerhead: 304sus polished Water pressure: 0.1-0.5mpa

Function 2: waterfall

Body jets: brass chrome 2 inch

Thread: G1/2

Showerhead size: 12" x 12" LED power: need electricity

**Shower Head Size:** 

12" x 12"







## **Mixer Size:**



## **Hand Shower Size:**



- Hand shower with 60" (1500mm) stainless steel hose and supply elbow with holder.