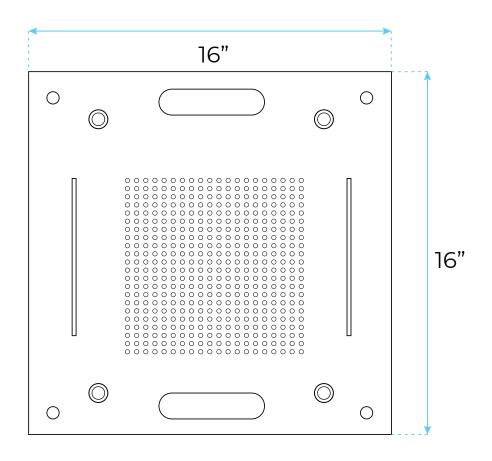

# FONTANA CHOLET 16-INCH SMART LED LIGHTING RAINBOW WATERFALL THERMOSTATIC MUSIC SHOWER SET SYSTEM WITH HAND HELD SHOWER SPECS



### **Specifications**

Material: 304 stainless steel and brass

Feature: LED Type: Square

Style: Contemporary

Number of Handles: 5 Handle Bath & Shower Faucet Type: In Wall

Surface Treatment: Polished Surface Finishing: Black

Function 1: rain

Showerhead: 304sus polished Water pressure: 0.1-0.5mpa

Function 2: waterfall

Body jets: brass chrome 2 inch

Thread: G1/2

Showerhead size: 16" x 16" LED power: need electricity

#### **Shower Head Size:**



1





# **Mixer Size:**



# **Hand Shower Size:**



Flow Rate: 2.0 GPM / 7.6 LPM (hand Shower)