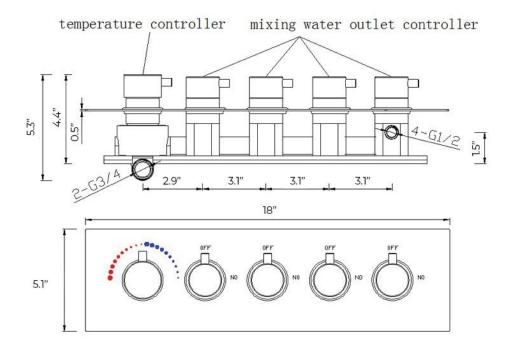

# FONTANA CHOLET 16-INCH SMART LED LIGHTING RAINBOW WATERFALL THERMOSTATIC MUSIC SHOWER SET SYSTEM WITH HAND HELD SHOWER SPECS



### **Specifications**

Material: 304 stainless steel and brass

Feature: LED Type: Square

Style: Contemporary

Number of Handles: 5 Handle Bath & Shower Faucet Type: In Wall

Surface Treatment: Polished Surface Finishing: Black

Function 1: rain

Showerhead: 304sus polished Water pressure: 0.1-0.5mpa

Function 2: waterfall

Body jets: brass chrome 2 inch

Thread: G1/2

Showerhead size: 16" x 16" LED power: need electricity

#### **Shower Head Size:**



1





# **Mixer Size:**



# **Hand Shower Size:**



Flow Rate: 2.0 GPM / 7.6 LPM (hand Shower)