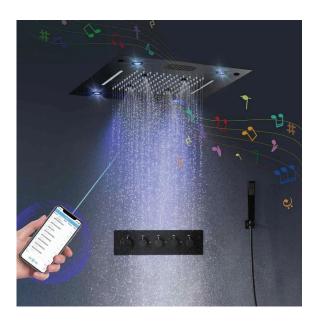

# FONTANA CHOLET 16-INCH SMART LED LIGHTING RAINBOW WATERFALL THERMOSTATIC MUSIC SHOWER SET SYSTEM WITH HAND HELD SHOWER SPECS

Function 1: rain

Showerhead: 304sus polished Water pressure: 0.1-0.5mpa

Function 2: waterfall

Body jets: brass chrome 2 inch

Thread: G1/2

Showerhead size: 16" x 16" LED power: need electricity