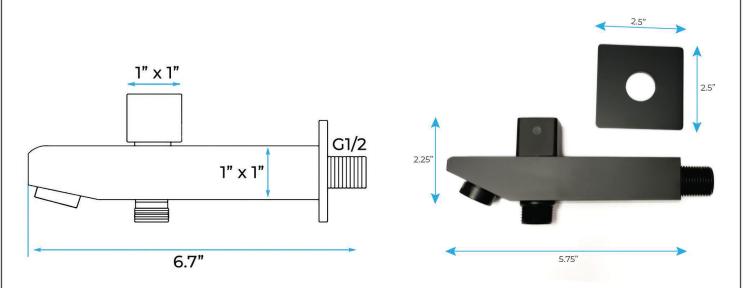

# FONTANA CHOLET 16-INCH SMART LED LIGHTING RAINBOW WATERFALL THERMOSTATIC MUSIC SHOWER SET SYSTEM WITH HAND HELD SHOWER SPECS



### **Specifications**

Material: 304 stainless steel and brass

Feature: LED Type: Square

Style: Contemporary

Number of Handles: 5 Handle Bath & Shower Faucet Type: In Wall

Surface Treatment: Polished Surface Finishing: Black

Function 1: rain

Showerhead: 304sus polished Water pressure: 0.1-0.5mpa

Function 2: waterfall

Body jets: brass chrome 2 inch

Thread: G1/2

Showerhead size: 16" x 16" LED power: need electricity

#### **Shower Head Size:**



1





# **Mixer Size:**



# **Hand Shower Size:**



Flow Rate: 2.0 GPM / 7.6 LPM (hand Shower)