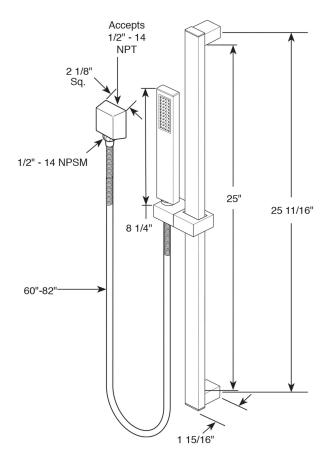

## **Hand Shower Size:**

The minimum required water pressure is 0.05 MPa (0.5 bar).

Flow rate 2.5 GPM (9.5 LPM).