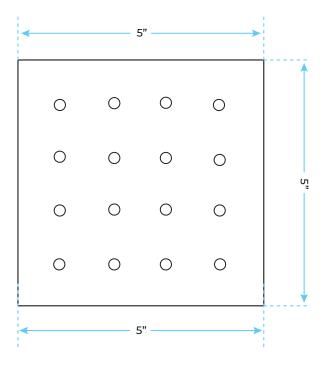

# **Body Jets Size:**

Body Spray Dimension: 3.9" x 3.9" (10cm x 10cm) Flow Rate: 1.5 GPM / 5.7 LPM (each bodyspray)