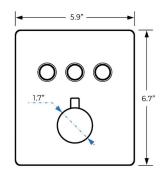

# FONTANASHOWERS BRUSHED NICKEL CEILING MOUNT RAINFALL SHOWER SET WITH THERMOSTAT MIXER JET SPRAY AND HANDSHOWER SPECS



### **Specifications**

TYPE: SHOWER SET

VALVE CORE MATERIAL: CERAMIC SURFACE TREATMENT: BRUSHED SURFACE FINISH: BRUSHED NICKEL SHOWER HEAD MATERIAL: BRASS INSTALLATION TYPE: CEILING MOUNT

### **Shower Head Size:**

20"

Flow Rate 2.5 GPM / 9.5 LPM (rain Shower);

20"

#### (If you have opted for Led Shower head)

The LED light will change its color by detecting water temperature:

0-30°C (32-86°F): Blue LED 30-40°C (86-104°F): Green LED 40-50°C (104-122°F): Red LED

50-100°C (122-212°F): Flashing Red LED

Note: The LED lights are powered by water flow, and will be activated once the water is turned on.



# Fontana Showers 6-

### **Mixer Size:**





## **Hand Shower Size:**



The minimum required water pressure is 0.05 MPa (0.5 bar).

Flow rate 2.5 GPM (9.5 LPM).





# **Body Jets Size:**



Body Spray Dimension: 3.9" x 3.9" (10cm x 10cm) Flow Rate: 1.5 GPM / 5.7 LPM (each bodyspray)