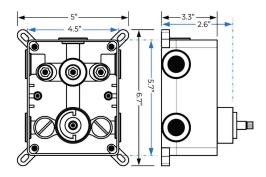

# FONTANASHOWERS BRUSHED NICKEL CEILING MOUNT RAINFALL SHOWER SET WITH THERMOSTAT MIXER JET SPRAY AND HANDSHOWER SPECS



### **Specifications**

TYPE: SHOWER SET

VALVE CORE MATERIAL: CERAMIC SURFACE TREATMENT: BRUSHED SURFACE FINISH: BRUSHED NICKEL SHOWER HEAD MATERIAL: BRASS INSTALLATION TYPE: CEILING MOUNT

### **Shower Head Size:**

20"

Flow Rate 2.5 GPM / 9.5 LPM (rain Shower);

20"

#### (If you have opted for Led Shower head)

The LED light will change its color by detecting water temperature:

0-30°C (32-86°F): Blue LED 30-40°C (86-104°F): Green LED 40-50°C (104-122°F): Red LED

50-100°C (122-212°F): Flashing Red LED

Note: The LED lights are powered by water flow, and will be activated once the water is turned on.



# Fontana Showers 6-

### **Mixer Size:**





## **Hand Shower Size:**



The minimum required water pressure is 0.05 MPa (0.5 bar).

Flow rate 2.5 GPM (9.5 LPM).





# **Body Jets Size:**



Body Spray Dimension: 3.9" x 3.9" (10cm x 10cm) Flow Rate: 1.5 GPM / 5.7 LPM (each bodyspray)