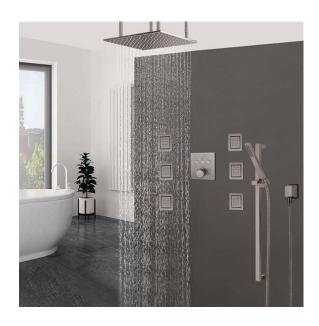

### **Shower Head Size:**

20"

Flow Rate 2.5 GPM / 9.5 LPM (rain Shower);

20"

## **Hand Shower Size:**

The minimum required water pressure is 0.05 MPa (0.5 bar).

Flow rate 2.5 GPM (9.5 LPM).

# **Body Jets Size:**

Body Spray Dimension: 3.9" x 3.9" (10cm x 10cm) Flow Rate: 1.5 GPM / 5.7 LPM (each bodyspray)