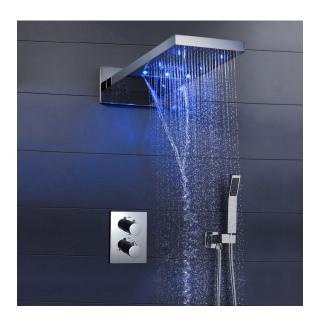

# GORDOLA WATERFALL CHROME WALL MOUNTED LED **RAIN BATHROOM SHOWER HEAD SET SPECS**

### **Specifications**

Material: 304 stainless steel and brass

Feature: LED

Style: Contemporary

Number of Handles: 5 Handle Bath & Shower Faucet Type: In Wall

Surface Treatment: Polished Surface Finishing: Chrome

Function 1: rain

Showerhead: 304sus polished Water pressure: 0.1-0.5mpa

Function 2: waterfall

Body jets: brass chrome 2 inch

Thread: G1/2

LED power: need electricity