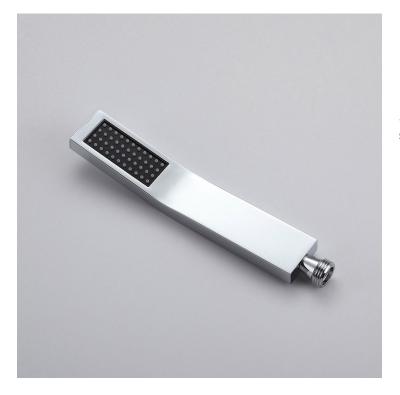

## **Hand Shower** \$

- Hand shower with 60" (1500mm) stainless steel hose and supply elbow with holder

Flow Rate: 2.0 GPM / 7.6 LPM (hand Shower)