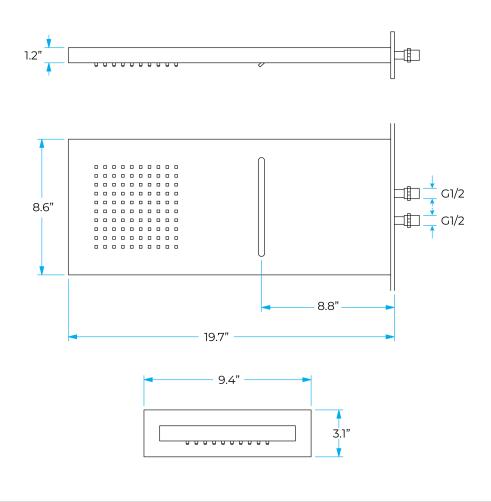

# GORDOLA WATERFALL CHROME WALL MOUNTED LED **RAIN BATHROOM SHOWER HEAD SET SPECS**



### **Specifications**

Material: 304 stainless steel and brass

Feature: LED

Style: Contemporary

Number of Handles: 5 Handle Bath & Shower Faucet Type: In Wall

Surface Treatment: Polished Surface Finishing: Chrome

Function 1: rain

Showerhead: 304sus polished Water pressure: 0.1-0.5mpa

Function 2: waterfall

Body jets: brass chrome 2 inch

Thread: G1/2

LED power: need electricity

#### **Shower Head Size:**



1





## **Mixer Size:**





## **Hand Shower** \$



- Hand shower with 60" (1500mm) stainless steel hose and supply elbow with holder

Flow Rate: 2.0 GPM / 7.6 LPM (hand Shower)