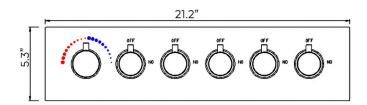

# GORDOLA WATERFALL CHROME WALL MOUNTED LED **RAIN BATHROOM SHOWER HEAD SET SPECS**



### **Specifications**

Material: 304 stainless steel and brass

Feature: LED

Style: Contemporary

Number of Handles: 5 Handle Bath & Shower Faucet Type: In Wall

Surface Treatment: Polished Surface Finishing: Chrome

Function 1: rain

Showerhead: 304sus polished Water pressure: 0.1-0.5mpa

Function 2: waterfall

Body jets: brass chrome 2 inch

Thread: G1/2

LED power: need electricity

#### **Shower Head Size:**



1





## **Mixer Size:**





## **Hand Shower** \$



- Hand shower with 60" (1500mm) stainless steel hose and supply elbow with holder

Flow Rate: 2.0 GPM / 7.6 LPM (hand Shower)