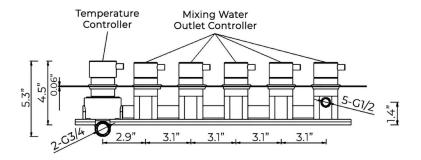

# GORDOLA WATERFALL CHROME WALL MOUNTED LED **RAIN BATHROOM SHOWER HEAD SET SPECS**



### **Specifications**

Material: 304 stainless steel and brass

Feature: LED

Style: Contemporary

Number of Handles: 5 Handle Bath & Shower Faucet Type: In Wall

Surface Treatment: Polished Surface Finishing: Chrome

Function 1: rain

Showerhead: 304sus polished Water pressure: 0.1-0.5mpa

Function 2: waterfall

Body jets: brass chrome 2 inch

Thread: G1/2

LED power: need electricity

#### **Shower Head Size:**



1





## **Mixer Size:**





## **Hand Shower** \$



- Hand shower with 60" (1500mm) stainless steel hose and supply elbow with holder

Flow Rate: 2.0 GPM / 7.6 LPM (hand Shower)