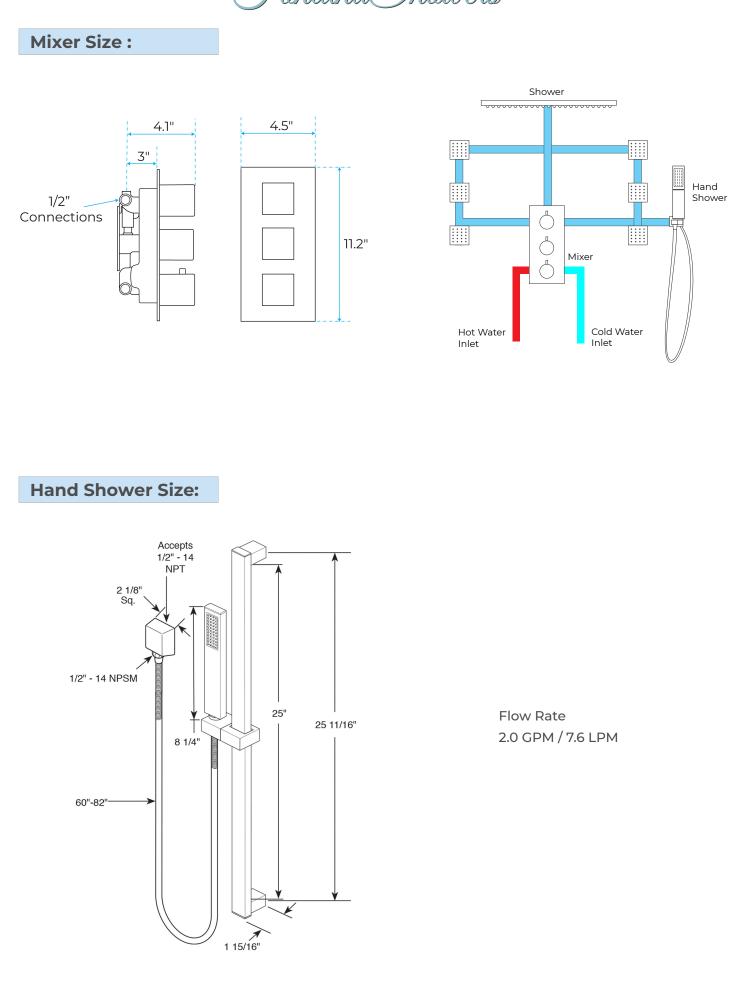

#### **Specifications**

SURFACE FINISH: CHROME STYLE: CONTEMPORARY MATERIAL: BRASS NUMBER OF HANDLES: 3 HANDLE TYPE: BATH, SHOWER & SPA FEATURES: CERAMIC DISC, ANTI SCALD FEATURE, 1/2" NPT INLETS RAINFALL SHOWER HEAD INSTALLATION: CEILING MOUNT

#### Shower Head Size:

12"

Size option - 12 , 16 , 20, 24 (inches) Flow Rate 1.8 GPM / 6.8 LPM (rain Shower)

### **Body Jets Size:**

Thread Interface Size: G 1/2 Inch Function: Rainfall Type: Fixed Rotatable Type Installation Type: Wall Mounted Size: 50\* 50 mm(2 inch) Material: Brass Feature: Can rotate 360 degrees Flow Rate: 1.5 GPM / 5.7 LPM (each Bodyspray)