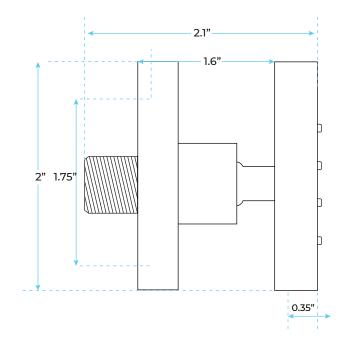

### **Body Jets Size:**

Thread Interface Size: G 1/2 Inch Function: Rainfall Type: Fixed Rotatable Type Installation Type: Wall Mounted Size: 50\* 50 mm(2 inch) Material: Brass Feature: Can rotate 360 degrees Flow Rate: 1.5 GPM / 5.7 LPM (each Bodyspray)