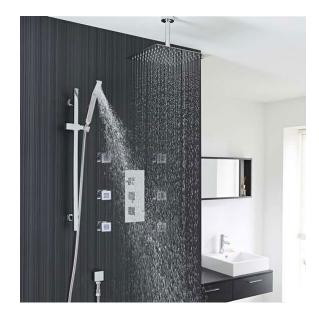

## FONTANA YVELINES SQUARE SHOWER HEAD WITH MASSAGE JETS SPECS

#### **Specifications**

SURFACE FINISH: CHROME STYLE: CONTEMPORARY MATERIAL: BRASS NUMBER OF HANDLES: 3 HANDLE TYPE: BATH, SHOWER & SPA FEATURES: CERAMIC DISC, ANTI SCALD FEATURE, 1/2" NPT INLETS RAINFALL SHOWER HEAD INSTALLATION: CEILING MOUNT