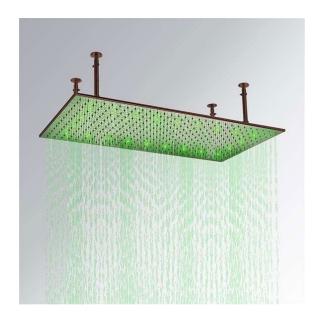

## FONTANA VAL-DE-MARNE 20" X 40" OIL RUBBED BRONZE SQUARE CEILING MOUNT LED RAIN SHOWER **HEAD SPECS**

## **Specifications**

Type: LED Shower

Showerhead Length: 20" Showerhead Width: 40"

Material: Brass

Finish: Oil Rubbed Bronze

Style: Contemporary Feature: Rain Shower

Mount Method: Ceiling Mount

Connection: 1/2" US standard (included)

## **Shower Head Size:**

40" 20"

The LED light will change its color by detecting water temperature:

0-30°C (32-86°F): Blue LED 30-40°C (86-104°F): Green LED 40-50°C (104-122°F): Red LED

50-100°C (122-212°F): Flashing Red LED

Note: The LED lights are powered by water flow, and will be activated once the water is turned on.