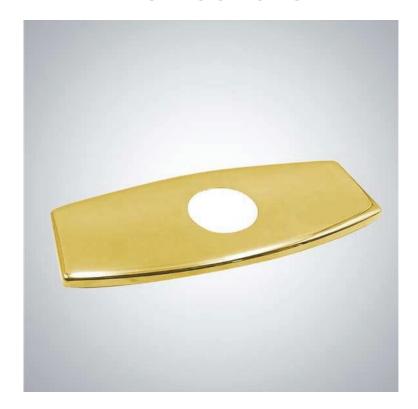

#### **Technical Information**

Faucet Type: Faucet Plate Escutcheon

Material: Stainless Steel Faucet Style: Modern Finish: Shiny Polished Gold

Installation Type: Deck Mount, 3-1 Hole Cover

Surface Dimensions: 6.25" \* 2.3" \* 0.2"