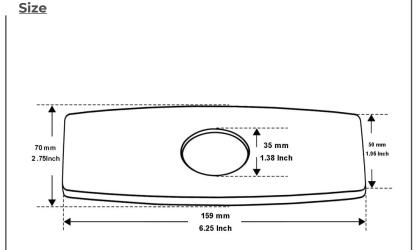

#### **Technical Information**

Faucet Type: Faucet Plate Escutcheon

Material: Stainless Steel Faucet Style: Modern Finish: Shiny Polished Gold

Installation Type: Deck Mount, 3-1 Hole Cover

Surface Dimensions: 6.25" \* 2.3" \* 0.2"