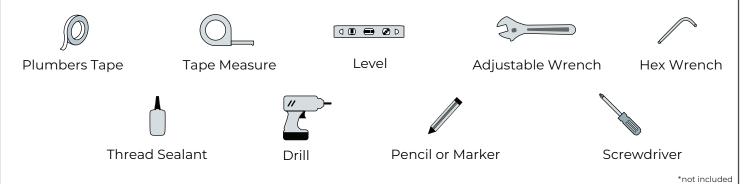

# FONTANA SHINY POLISHED GOLD RECTANGLE **FAUCET PLATE ESCUTCHEON INSTALLATION INSTRUCTIONS**



## PRIOR TO INSTALLATION

Please read installation instructions below. All plumbing should be installed in accordance with applicable building codes and regulations.

Unpack and inspect the items for any shipping damages. If you find damages, do not install.

All products must be installed by a professional and certified plumber otherwise warranty may be voided.

## **POSSIBLE TOOLS REQUIRED\***





# Fontana Showers -

#### **Technical Information**

Faucet Type: Faucet Plate Escutcheon

Material: Stainless Steel Faucet Style: Modern Finish: Shiny Polished Gold

Installation Type: Deck Mount, 3-1 Hole Cover

Surface Dimensions: 6.25" \* 2.3" \* 0.2"



### **Faucet Deck Mount Installation**







All dimensions and specifications are nominal and may vary. Use actual products for accuracy in critical situations.