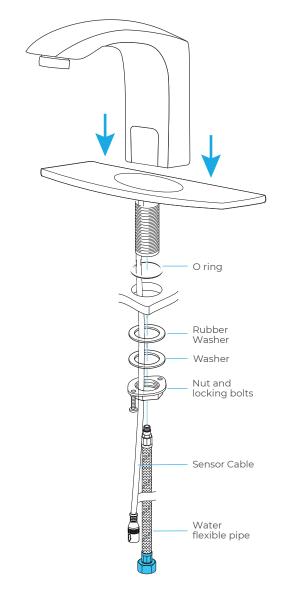

### **Faucet Deck Mount Installation**

All dimensions and specifications are nominal and may vary. Use actual products for accuracy in critical situations.