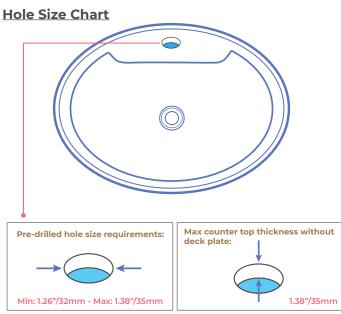

#### **Technical Information**

Faucet Type: Faucet Plate Escutcheon

Material: Stainless Steel Faucet Style: Modern Finish: Shiny Polished Gold

Installation Type: Deck Mount, 3-1 Hole Cover

Surface Dimensions: 6.25" \* 2.3" \* 0.2"