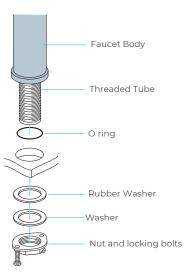

### **Faucet Deck Mount Installation**

All dimensions and specifications are nominal and may vary. Use actual products for accuracy in critical situations.