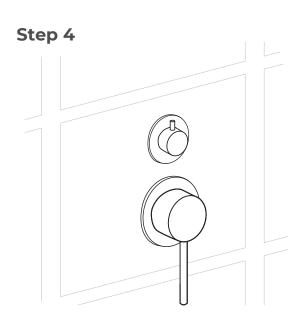

#### **Mixer Installations Instructions**

Step 3

- 1) Fix the shower valve into the wall with screws. Use a level to ensure that the valve is straight and level. (Important: Flush the water supply pipes to remove any dirt and debris before installing the valve body)
- 2) Wrap Teflon tape around the pipe thread. Connect hot and cold water supply lines and all the in-wall pipes (not included) as desired to the valve. Turn on the water supply and open the cartridge to check for leaks. Then, put on the protective cover.
- 3) Remove the protective cover when the wall finished wall is completed. Install escutcheon onto the shower valve and press it against the finished wall. Then, install the handle and diverter knob to the valve and tighten set screws with the Allen key and put on the indication button.