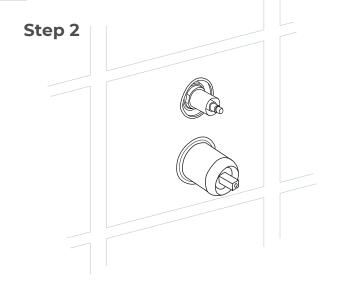

#### **Mixer Installations Instructions**

Step 3

- 1) Fix the shower valve into the wall with screws. Use a level to ensure that the valve is straight and level. (Important: Flush the water supply pipes to remove any dirt and debris before installing the valve body)
- 2) Wrap Teflon tape around the pipe thread. Connect hot and cold water supply lines and all the in-wall pipes (not included) as desired to the valve. Turn on the water supply and open the cartridge to check for leaks. Then, put on the protective cover.
- 3) Remove the protective cover when the wall finished wall is completed. Install escutcheon onto the shower valve and press it against the finished wall. Then, install the handle and diverter knob to the valve and tighten set screws with the Allen key and put on the indication button.