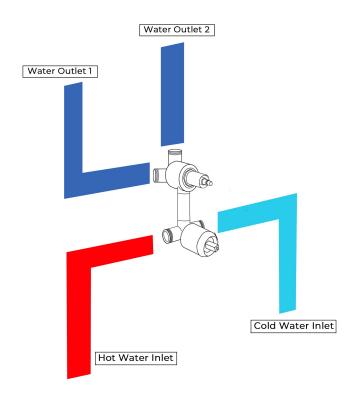

ris before installing the valve body)
- 2) Wrap Teflon tape around the pipe thread. Connect hot and cold water supply lines and all the in-wall pipes (not included) as desired to the valve. Turn on the water supply and open the cartridge to check for leaks. Then, put on the protective cover.
- 3) Remove the protective cover when the wall finished wall is completed. Install escutcheon onto the shower valve and press it against the finished wall. Then, install the handle and diverter knob to the valve and tighten set screws with the Allen key and put on the indication button.

Function: Check connections for leaks and check function of fitting. Flow is diverted automatically from shower outlet to bath inlet when the fitting is closed.

# FontanaShowers®-

### 2 Way Mixer Pipe Connections





#### **3 Way Mixer Pipe Connections**







# **4 Way Mixer Pipe Connections** $\frac{\text{Wall Mount View}}{\text{\tiny [Water Outlet 2]}}$ Water Outlet 3 Water Outlet 4 Water Outlet 2 Water Outlet 3 0 Water Outlet 1 Water Outlet 4 Water Outlet 1 Cold Water Inlet Hot Water Inlet Cold Water Inlet Hot Water Inlet **5 Way Mixer Pipe Connections** Water Outlet 3 Water Outlet 4 Wall Mount View Water Outlet 2 Water Outlet 3 Water Outlet 4 Water Outlet 2 Water Outlet 5 Water Outlet 5 Water Outlet 1



Hot Water Inlet

Cold Water Inlet

Hot Water Inlet

Water Outlet 1

Cold Water Inlet