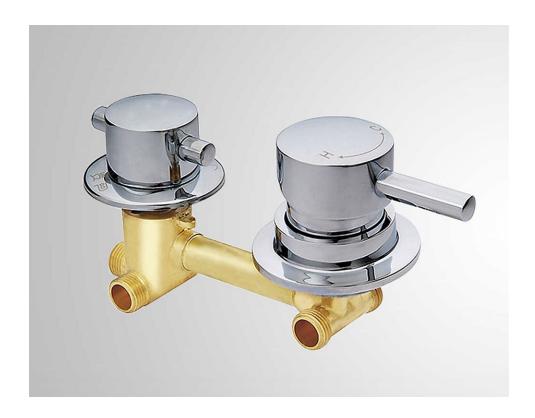

## SHOWER MIXER 2/3/4 OR 5 WAY WATER OUTLET MIXING **VALVE INSTALLATION INSTRUCTIONS**

### 2 Way Mixer Pipe Connections

#### **3 Way Mixer Pipe Connections**

# **4 Way Mixer Pipe Connections** $\frac{\text{Wall Mount View}}{\text{\tiny [Water Outlet 2]}}$ Water Outlet 3 Water Outlet 4 Water Outlet 2 Water Outlet 3 0 Water Outlet 1 Water Outlet 4 Water Outlet 1 Cold Water Inlet Hot Water Inlet Cold Water Inlet Hot Water Inlet **5 Way Mixer Pipe Connections** Water Outlet 3 Water Outlet 4 Wall Mount View Water Outlet 2 Water Outlet 3 Water Outlet 4 Water Outlet 2 Water Outlet 5 Water Outlet 5 Water Outlet 1