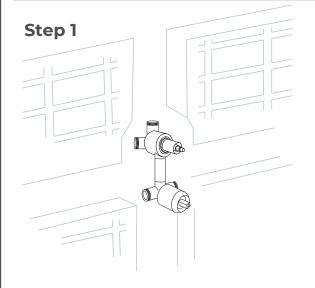

#### **Mixer Installations Instructions**

Step 3

- 1) Fix the shower valve into the wall with screws. Use a level to ensure that the valve is straight and level. (Important: Flush the water supply pipes to remove any dirt and debris before installing the valve body)
- 2) Wrap Teflon tape around the pipe thread. Connect hot and cold water supply lines and all the in-wall pipes (not included) as desired to the valve. Turn on the water supply and open the cartridge to check for leaks. Then, put on the protective cover.
- 3) Remove the protective cover when the wall finished wall is completed. Install escutcheon onto the shower valve and press it against the finished wall. Then, install the handle and diverter knob to the valve and tighten set screws with the Allen key and put on the indication button.