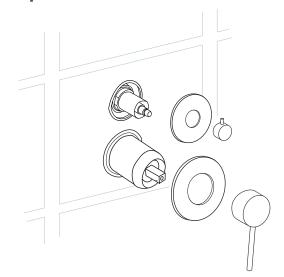

#### **Mixer Installations Instructions**

Step 3

- 1) Fix the shower valve into the wall with screws. Use a level to ensure that the valve is straight and level. (Important: Flush the water supply pipes to remove any dirt and debris before installing the valve body)
- 2) Wrap Teflon tape around the pipe thread. Connect hot and cold water supply lines and all the in-wall pipes (not included) as desired to the valve. Turn on the water supply and open the cartridge to check for leaks. Then, put on the protective cover.
- 3) Remove the protective cover when the wall finished wall is completed. Install escutcheon onto the shower valve and press it against the finished wall. Then, install the handle and diverter knob to the valve and tighten set screws with the Allen key and put on the indication button.