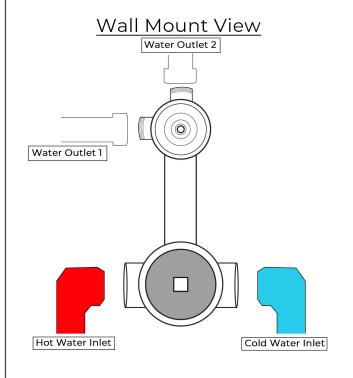

### 2 Way Mixer Pipe Connections

#### **3 Way Mixer Pipe Connections**

# **4 Way Mixer Pipe Connections** $\frac{\text{Wall Mount View}}{\text{\tiny [Water Outlet 2]}}$ Water Outlet 3 Water Outlet 4 Water Outlet 2 Water Outlet 3 0 Water Outlet 1 Water Outlet 4 Water Outlet 1 Cold Water Inlet Hot Water Inlet Cold Water Inlet Hot Water Inlet **5 Way Mixer Pipe Connections** Water Outlet 3 Water Outlet 4 Wall Mount View Water Outlet 2 Water Outlet 3 Water Outlet 4 Water Outlet 2 Water Outlet 5 Water Outlet 5 Water Outlet 1

Hot Water Inlet

Cold Water Inlet

Hot Water Inlet

Water Outlet 1

Cold Water Inlet