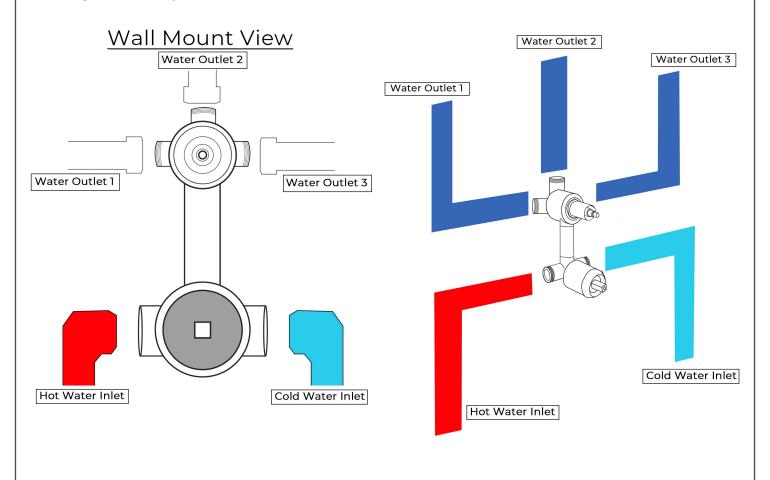

) Wrap Teflon tape around the pipe thread. Connect hot and cold water supply lines and all the in-wall pipes (not included) as desired to the valve. Turn on the water supply and open the cartridge to check for leaks. Then, put on the protective cover.
- 3) Remove the protective cover when the wall finished wall is completed. Install escutcheon onto the shower valve and press it against the finished wall. Then, install the handle and diverter knob to the valve and tighten set screws with the Allen key and put on the indication button.

Function: Check connections for leaks and check function of fitting. Flow is diverted automatically from shower outlet to bath inlet when the fitting is closed.

# FontanaShowers®-

### 2 Way Mixer Pipe Connections





#### **3 Way Mixer Pipe Connections**







# **4 Way Mixer Pipe Connections** $\frac{\text{Wall Mount View}}{\text{\tiny [Water Outlet 2]}}$ Water Outlet 3 Water Outlet 4 Water Outlet 2 Water Outlet 3 0 Water Outlet 1 Water Outlet 4 Water Outlet 1 Cold Water Inlet Hot Water Inlet Cold Water Inlet Hot Water Inlet **5 Way Mixer Pipe Connections** Water Outlet 3 Water Outlet 4 Wall Mount View Water Outlet 2 Water Outlet 3 Water Outlet 4 Water Outlet 2 Water Outlet 5 Water Outlet 5 Water Outlet 1



Hot Water Inlet

Cold Water Inlet

Hot Water Inlet

Water Outlet 1

Cold Water Inlet