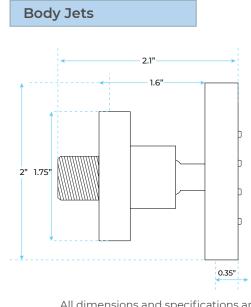

Water Pressure: 0.1-0.5mpa

Thread Interface Size: G 1/2 Inch Function: Rainfall Shower Head Feature: Water Saving Shower Heads Type: Fixed Rotatable Type Installation Type: Wall Mounted Size: 50\* 50 mm (2 inch) Material: Brass Feature: Can rotate 360 degrees Flow Rate: 1.5 GPM / 5.7 LPM (each Bodyspray)

All dimensions and specifications are nominal and may vary. Use actual products for accuracy in critical situations.

FontanaShowers®