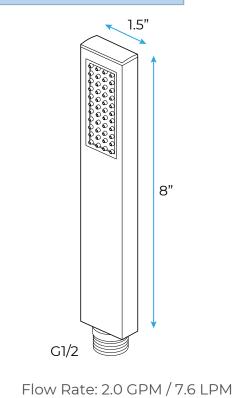

Heads

Shower shape: Square

Material: 304 SUS and brass

Cold/Hot Water Control Type: Auto-Thermostat Control

Led Power: Need Electricity 100-250v

Showerhead Size: 600 X 800 X 100 Mm

Led: Remote Control Multicolor Change

Function: Rain , Waterfall, Curtain

Brass Matt Black Mixer: 5+1 Thermostatic High Flow Valve

Water Pressure: 0.1-0.5mpa





Thread Interface Size: G 1/2 Inch Function: Rainfall Shower Head Feature: Water Saving Shower Heads Type: Fixed Rotatable Type Installation Type: Wall Mounted Size: 50\* 50 mm (2 inch) Material: Brass Feature: Can rotate 360 degrees Flow Rate: 1.5 GPM / 5.7 LPM (each Bodyspray)

All dimensions and specifications are nominal and may vary. Use actual products for accuracy in critical situations.



FontanaShowers®



## Spout



## Hand Shower



## **Shower Mixer**



FontanaShowers

fontanashowers.com Customer Service: 800-684-4489