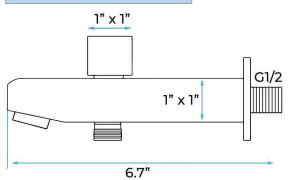

ature: LED Shower Heads

Shower shape: Square

Material: 304 SUS and brass

Cold/Hot Water Control Type: Auto-Thermostat Control

Led Power: Need Electricity 100-250v

Showerhead Size: 600 X 800 X 100 Mm

Led: Remote Control Multicolor Change

Function: Rain , Waterfall, Curtain

Brass Matt Black Mixer: 5+1 Thermostatic High Flow Valve

Water Pressure: 0.1-0.5mpa





Thread Interface Size: G 1/2 Inch Function: Rainfall Shower Head Feature: Water Saving Shower Heads Type: Fixed Rotatable Type Installation Type: Wall Mounted Size: 50\* 50 mm (2 inch) Material: Brass Feature: Can rotate 360 degrees Flow Rate: 1.5 GPM / 5.7 LPM (each Bodyspray)

All dimensions and specifications are nominal and may vary. Use actual products for accuracy in critical situations.



FontanaShowers®



## Spout



## Hand Shower



## **Shower Mixer**



FontanaShowers

fontanashowers.com Customer Service: 800-684-4489