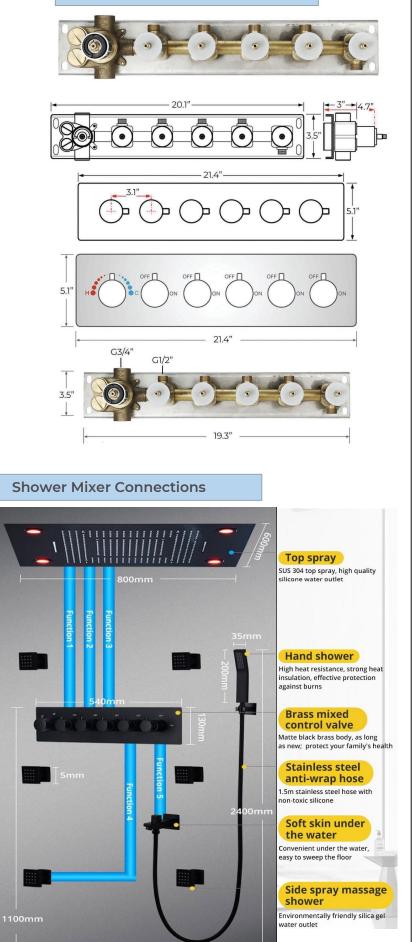

Cold/Hot Water Control Type: Auto-Thermostat Control

Led Power: Need Electricity 100-250v

Showerhead Size: 600 X 800 X 100 Mm

Led: Remote Control Multicolor Change

Function: Rain , Waterfall, Curtain

Brass Matt Black Mixer: 5+1 Thermostatic High Flow Valve

Water Pressure: 0.1-0.5mpa

Thread Interface Size: G 1/2 Inch Function: Rainfall Shower Head Feature: Water Saving Shower Heads Type: Fixed Rotatable Type Installation Type: Wall Mounted Size: 50\* 50 mm (2 inch) Material: Brass Feature: Can rotate 360 degrees Flow Rate: 1.5 GPM / 5.7 LPM (each Bodyspray)

## **Shower Mixer**

FontanaShowers

fontanashowers.com Customer Service: 800-684-4489