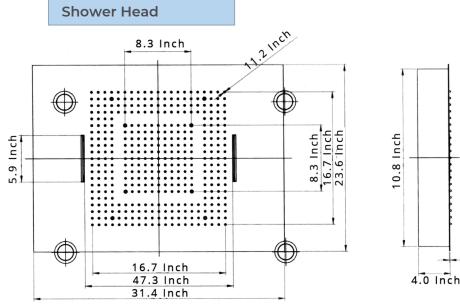

Cold/Hot Water Control Type: Auto-Thermostat Control

Led Power: Need Electricity 100-250v

Showerhead Size: 600 X 800 X 100 Mm

Led: Remote Control Multicolor Change

Function: Rain , Waterfall, Curtain

Brass Matt Black Mixer: 5+1 Thermostatic High Flow Valve

All dimensions and specifications are nominal and may vary. Use actual products for accuracy in critical situations.

FontanaShowers®