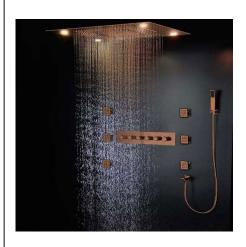

## SMART LED SHOWER HEAD 5-MULTI FUNCTION WITH BODY JET SPRAY & HAND-HELD SHOWER SPECIFICATIONS

Surface Treatment: Blackened

Style: Contemporary

Shower Head Feature: LED Shower Heads

Shower shape: Square

Material: 304 SUS and brass

Cold/Hot Water Control Type: Auto-Thermostat Control

Led Power: Need Electricity 100-250v

Showerhead Size: 600 X 800 X 100 Mm

Led: Remote Control Multicolor Change

Function: Rain , Waterfall, Curtain

Brass Matt Black Mixer: 5+1 Thermostatic High Flow Valve