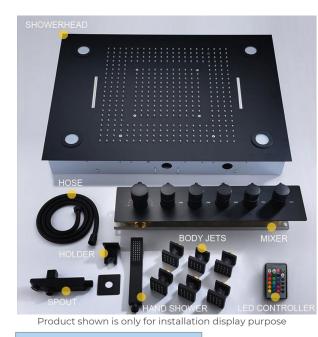

## SMART LED SHOWER HEAD 5-MULTI FUNCTION WITH BODY JET SPRAY & HAND-HELD SHOWER SPECIFICATIONS

Surface Treatment: Blackened

Style: Contemporary

Shower Head Feature: LED Shower Heads

Shower shape: Square

Material: 304 SUS and brass

Cold/Hot Water Control Type: Auto-Thermostat Control

Led Power: Need Electricity 100-250v

Showerhead Size: 600 X 800 X 100 Mm

Led: Remote Control Multicolor Change

Function: Rain , Waterfall, Curtain

Brass Matt Black Mixer: 5+1 Thermostatic High Flow Valve

Water Pressure: 0.1-0.5mpa

Thread Interface Size: G 1/2 Inch Function: Rainfall Shower Head Feature: Water Saving Shower Heads Type: Fixed Rotatable Type Installation Type: Wall Mounted Size: 50\* 50 mm (2 inch) Material: Brass Feature: Can rotate 360 degrees Flow Rate: 1.5 GPM / 5.7 LPM (each Bodyspray)