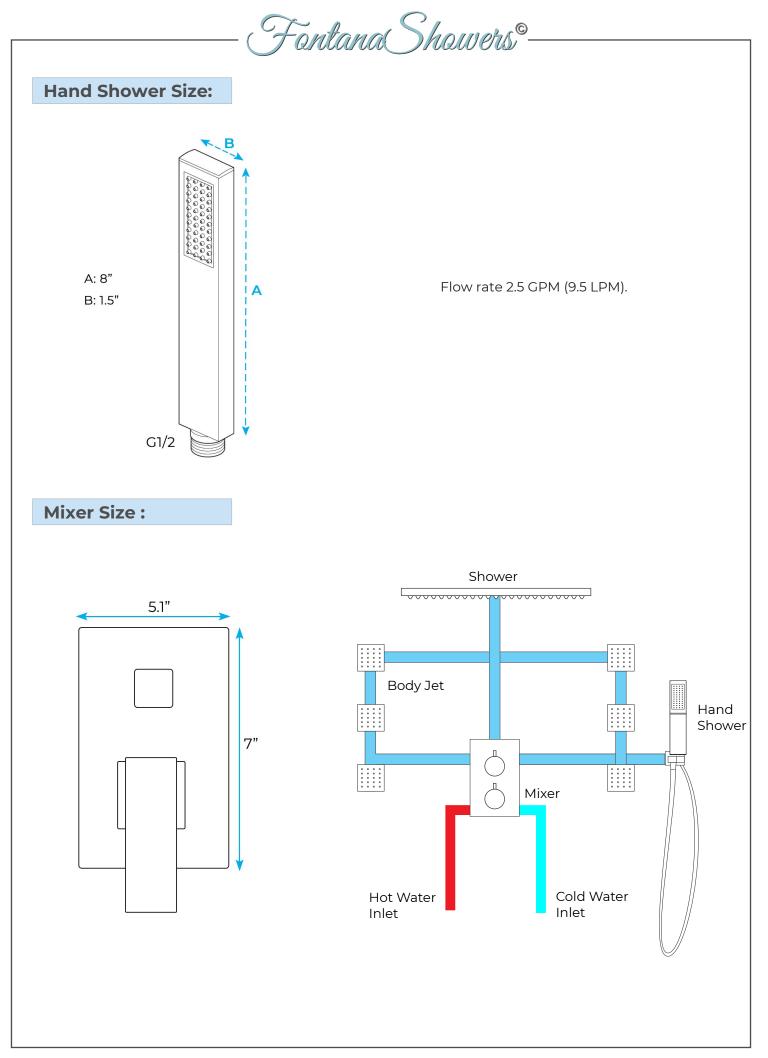

### **Shower Head Size:**

### 8", 10", 12", 16" 0 0 Ô 00000 00 $\cap$ 00 000 000 0 õõ 0 0 õõ õ õõ õ õõ С 0 0 00 00 000 C 000 0 0 000000 00 õ õ õ 00 00 ō 000 Ο 0000000 õ õõ õ õ õ 0 0 0 000 000

8", 10", 12", 16"

Flow Rate 1.8 GPM / 6.8 LPM (rain Shower);

## **Body Jets Size:**

Feature: Can rotate 360 degrees Flow Rate: 1.5 GPM / 5.7 LPM (each Bodyspray)