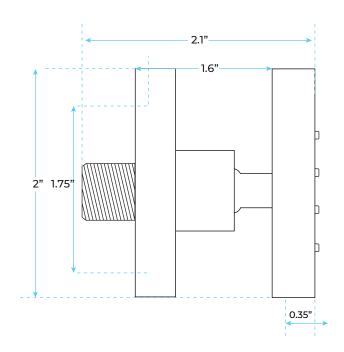

## **Body Jets Size:**

Feature: Can rotate 360 degrees Flow Rate: 1.5 GPM / 5.7 LPM (each Bodyspray)