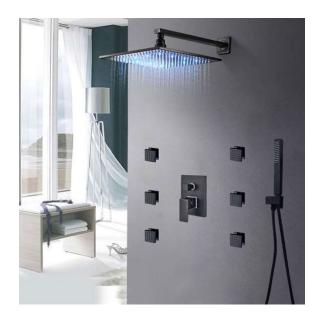

## FONTANA PERU DARK OIL RUBBED BRONZE RAINFALL LED SHOWER WITH MASSAGE JETS SPECS

## **Specifications**

SHOWER SURFACE TREATMENT: OIL RUBBED BRONZE SHOWER TYPE: FIXED ROTATEBLE TYPE SHOWER FEATURE: LED LIGHT SHOWER FEATURE: COLD AND HOT, WITH 6 MAS-SAGE JETS SHOWER NUMBER OF HANDLE: SINGLE HANDLE SHOWER FEATURE: METERED FAUCETS