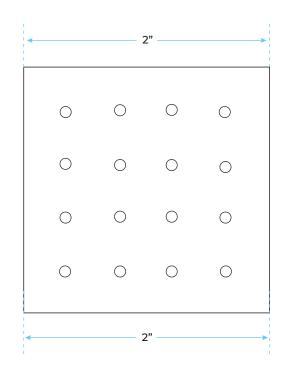

### 8", 10", 12", 16" 0 0 Ô 00000 00 $\cap$ 00 000 000 0 õõ 0 0 õõ õ õõ õ õõ С 0 0 00 00 000 C 000 0 0 000000 00 õ õ õ 00 00 ō 000 Ο 0000000 õ õõ õ õ õ 0 0 0 000 000

8", 10", 12", 16"

Flow Rate 1.8 GPM / 6.8 LPM (rain Shower);