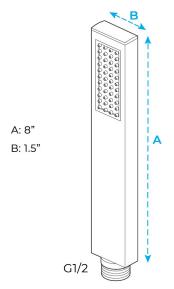

### **Hand Shower Size:**

The minimum required water pressure is 0.05 MPa (0.5 bar).

Flow rate 2.5 GPM (9.5 LPM).