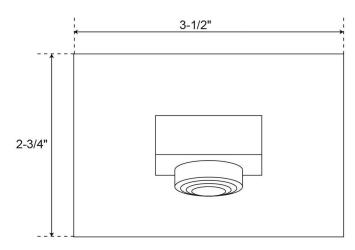

: CERAMIC SURFACE FINISH: GOLD FINISH

MATERIAL: BRASS

MIXER FAUCET: HOT AND COLD WATER LED SHOWER FAUCET SET: LED COLORING

**INSTALLATION STYLE: WALL MOUNT** SHOWERHEAD STYLE: CONTEMPORARY NUMBER OF HANDLES: SINGLE LEVER

#### **Shower Head Size:**

8", 10", 12"

8", 10", 12"

Flow Rate 2.0 GPM / 7.6 LPM (rain Shower)

The LED light will change its color by detecting water temperature:

0-30°C (32-86°F): Blue LED 30-40°C (86-104°F): Green LED 40-50°C (104-122°F): Red LED

50-100°C (122-212°F): Flashing Red LED

Note: The LED lights are powered by water flow, and will be activated once the water is turned on.





### **Hand Shower Size:**



The minimum required water pressure is 0.05 MPa (0.5 bar).

Flow rate 2.5 GPM (9.5 LPM).

#### **Mixer Connection:**



## **Spout Size:**

Front





Max 4 GPM / 15.1 LPM (tub Spout)