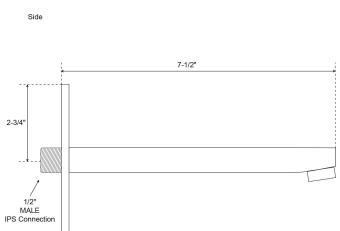

CERAMIC SURFACE FINISH: GOLD FINISH

MATERIAL: BRASS

MIXER FAUCET: HOT AND COLD WATER LED SHOWER FAUCET SET: LED COLORING

**INSTALLATION STYLE: WALL MOUNT** SHOWERHEAD STYLE: CONTEMPORARY NUMBER OF HANDLES: SINGLE LEVER

#### **Shower Head Size:**

8", 10", 12"

8", 10", 12"

Flow Rate 2.0 GPM / 7.6 LPM (rain Shower)

The LED light will change its color by detecting water temperature:

0-30°C (32-86°F): Blue LED 30-40°C (86-104°F): Green LED 40-50°C (104-122°F): Red LED

50-100°C (122-212°F): Flashing Red LED

Note: The LED lights are powered by water flow, and will be activated once the water is turned on.





### **Hand Shower Size:**



The minimum required water pressure is 0.05 MPa (0.5 bar).

Flow rate 2.5 GPM (9.5 LPM).

#### **Mixer Connection:**



## **Spout Size:**

Front





Max 4 GPM / 15.1 LPM (tub Spout)