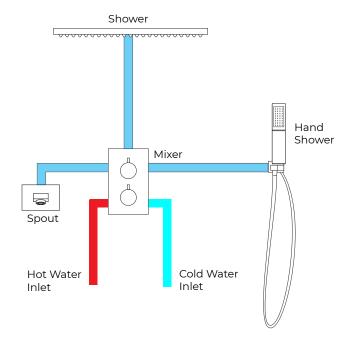

ecifications**

CORE MATERIAL: CERAMIC SURFACE FINISH: GOLD FINISH

MATERIAL: BRASS

MIXER FAUCET: HOT AND COLD WATER LED SHOWER FAUCET SET: LED COLORING

**INSTALLATION STYLE: WALL MOUNT** SHOWERHEAD STYLE: CONTEMPORARY NUMBER OF HANDLES: SINGLE LEVER

#### **Shower Head Size:**

8", 10", 12"

8", 10", 12"

Flow Rate 2.0 GPM / 7.6 LPM (rain Shower)

The LED light will change its color by detecting water temperature:

0-30°C (32-86°F): Blue LED 30-40°C (86-104°F): Green LED 40-50°C (104-122°F): Red LED

50-100°C (122-212°F): Flashing Red LED

Note: The LED lights are powered by water flow, and will be activated once the water is turned on.





### **Hand Shower Size:**



The minimum required water pressure is 0.05 MPa (0.5 bar).

Flow rate 2.5 GPM (9.5 LPM).

#### **Mixer Connection:**



## **Spout Size:**

Front





Max 4 GPM / 15.1 LPM (tub Spout)