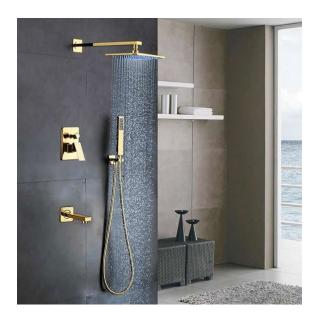

# FONTANA LIMA 16 " SHINY GOLD FINISH WATER MIXER WALL SHOWER FAUCET SET SPECS

### **Specifications**

CORE MATERIAL: CERAMIC SURFACE FINISH: GOLD FINISH

MATERIAL: BRASS

MIXER FAUCET: HOT AND COLD WATER LED SHOWER FAUCET SET: LED COLORING

**INSTALLATION STYLE: WALL MOUNT** SHOWERHEAD STYLE: CONTEMPORARY NUMBER OF HANDLES: SINGLE LEVER

#### **Shower Head Size:**

8", 10", 12"

8", 10", 12"

Flow Rate 2.0 GPM / 7.6 LPM (rain Shower)

The LED light will change its color by detecting water temperature:

0-30°C (32-86°F): Blue LED 30-40°C (86-104°F): Green LED 40-50°C (104-122°F): Red LED