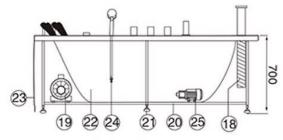

- 1 Massage Jet
- (14) Aluminium Armrest
- (2) Function Changer Switch
- Decorative Tempered Glass
- (3) Cold Water Control
- 16 LCD TV(with WIFI)
- (4) Hot Water Control
- 17) Lift Button
- (5) Multifunctional Shower Head
- 18 TV Lift System
- (6) Water Force Adjustment Switch
- (19) Water Pump
- (7) Water Suction Device
- Stainless Steel Bracket
- (8) Pillow
- (21) Adjusting Screw
- (9) Drainer
- Acrylic Bathtub
- 10 Draining switch
- 23 Acrylic Apron
- (11) Waterfall
- 24 Shower Hoses
- Computerized Control Panel
- 25 Air Pump
- (13) Bubble Bath With LED Multicolor Light