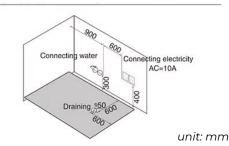

Power Rating Of Water Pump: 1HP

Compatible Electricity Standard: 110V/220V, 50Hz/60Hz

All dimensions and specifications are nominal and may vary. Use actual products for accuracy in critical situations.