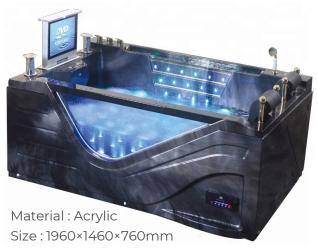

## MILAN DELUXE WHIRLPOOL MASSAGE BATHTUB WITH LCD TV SPECIFICATIONS



Color: Dark erey G.W.: 152kg

- 1. Highest level raw material
- 2. Leading in the field for anti-yellowing technology
- 3. Strong ability in new mold-making
- 4. 4 steps overall process QC

## Main Devices

- Massage Jet 6pcs
- Draining Switch
- Adjusting Screw of the power
- Multifunctional shower head
- Drainer
- Cold/Hot water contro
- Water force adjustment awitch
- Air Switch
- Water Pump 1HP
- Function changer switch
- Pillow
- Shower Hosese
- Eletricity leakege Protactor Water fall
- Water Syction device

## **Option Function**

- Bubble bath 8pcs
- Control panel
- Radio (FM)
- Bubble with LED light
- Ozonation
- Heater
- Underwater LAMP
- TV
- DVD





| Main    | do | vice |   |
|---------|----|------|---|
| IVIAIII | ue | vice | 3 |

- 1 Massage Jet
- (14) Aluminium Armrest
- (