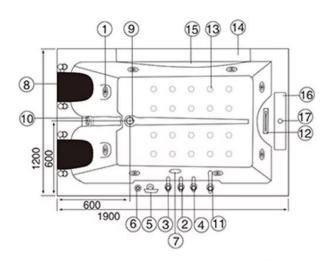

- 1 Massage Jet
- (14) Aluminium Armrest
- (2) Function Changer Switch
- Decorative Tempered Glass
- (3) Cold Water Control
- 16 LCD TV(with WIFI)
- (4) Hot Water Control
- 17) Lift Button
- (5) Multifunctional Shower Head
- 18 TV Lift System
- (6) Water Force Adjustment Switch
- (19) Water Pump
- (7) Water Suction Device
- Stainless Steel Bracket
- (8) Pillow
- (21) Adjusting Screw
- (9) Drainer
- Acrylic Bathtub
- 10 Draining switch
- 23 Acrylic Apron
- (11) Waterfall
- 24 Shower Hoses
- Computerized Control Panel
- 25 Air Pump
- (13) Bubble Bath With LED Multicolor Light