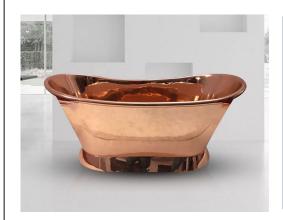

## CHICAGO HAMMERED BRASS COPPER INDOOR SOAKING **BATHTUB SPECIFICATIONS**

| Overall Dimensions    | 70-1/4" L x 31-1/2" W (front to back) x 28" H |
|-----------------------|-----------------------------------------------|
| Water Capacity        |                                               |
| without overflow      | 74 gallons                                    |
| with overflow         | N/A                                           |
| Water Depth           |                                               |
| to top of tub         | 18-1/2"                                       |
| to overflow           | N/A                                           |
| Tub Weight Uncrated   | 110 lbs.                                      |
| Tub Rim               | 2-1/4" wide                                   |
| Tub Footprint         | 50-3/4" x 21-1/8" (front to back)             |
| Faucet Configurations | Continuous Rolled Rim                         |