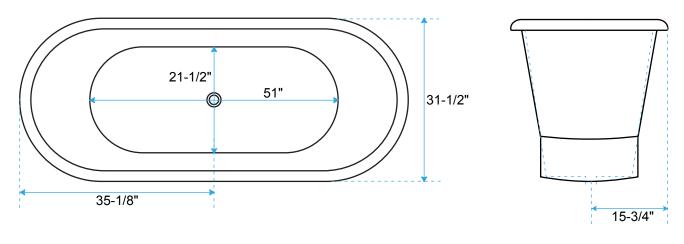

## CHICAGO HAMMERED BRASS COPPER INDOOR SOAKING **BATHTUB SPECIFICATIONS**

| Overall Dimensions    | 70-1/4" L x 31-1/2" W (front to back) x 28" H |
|-----------------------|-----------------------------------------------|
| Water Capacity        |                                               |
| without overflow      | 74 gallons                                    |
| with overflow         | N/A                                           |
| Water Depth           |                                               |
| to top of tub         | 18-1/2"                                       |
| to overflow           | N/A                                           |
| Tub Weight Uncrated   | 110 lbs.                                      |
| Tub Rim               | 2-1/4" wide                                   |
| Tub Footprint         | 50-3/4" x 21-1/8" (front to back)             |
| Faucet Configurations | Continuous Rolled Rim                         |

All measurements are approximate. Measurements may vary +/- 1".

unit: inch

All dimensions and specifications are nominal and may vary. Use actual products for accuracy in critical situations.