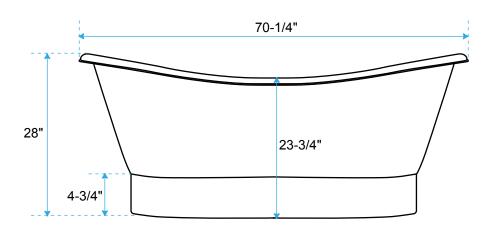

## CHICAGO HAMMERED BRASS COPPER INDOOR SOAKING **BATHTUB SPECIFICATIONS**

| Overall Dimensions    | 70-1/4" L x 31-1/2" W (front to back) x 28" H |
|-----------------------|-----------------------------------------------|
| Water Capacity        |                                               |
| without overflow      | 74 gallons                                    |
| with overflow         | N/A                                           |
| Water Depth           |                                               |
| to top of tub         | 18-1/2"                                       |
| to overflow           | N/A                                           |
| Tub Weight Uncrated   | 110 lbs.                                      |
| Tub Rim               | 2-1/4" wide                                   |
| Tub Footprint         | 50-3/4" x 21-1/8" (front to back)             |
| Faucet Configurations | Continuous Rolled Rim                         |

All measurements are approximate. Measurements may vary +/- 1".

unit: inch

All dimensions and specifications are nominal and may vary. Use actual products for accuracy in critical situations.