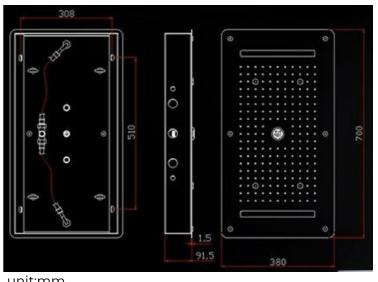

## MULTI-FUNCTION RECESSED SHOWER SYSTEM SPECIFICATIONS

Shower Head

27 inch (700 mm)

Technical Detail of the Shower Head:

 Shower Head Size: 27.5x15 Inches (70x38cm)
Installation Type: Ceiling Mounted Shower Head

> Flow Rate : 2 GPM Rainfall, 0.6 GPM Mist, 9 GPM for waterfall, 2 GPM for Water Column

Product shown is only for installation display purpose

unit:mm

FontanaShowers