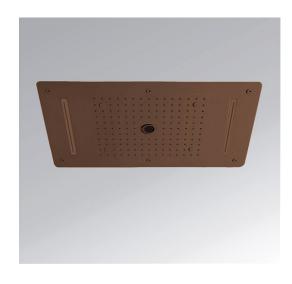

## MULTI-FUNCTION RECESSED SHOWER SYSTEM SPECIFICATIONS

Shower Head

27 inch (700 mm)

Technical Detail of the Shower Head:

 Shower Head Size: 27.5x15 Inches (70x38cm)
Installation Type: Ceiling Mounted Shower Head