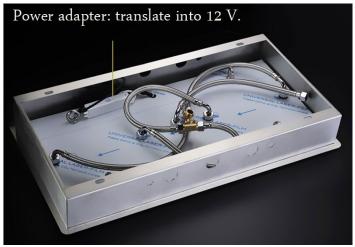

> LED Light Powered by Adapter: Input 90-240VAC, Output 12VDC

> Features of Shape: Rectangle

> Function: Rainfall, Mist, Waterfall, Water Column

> Inlet/Outlet Thread: G1/2" (NPT Adapter Available)

> Material: SUS 304