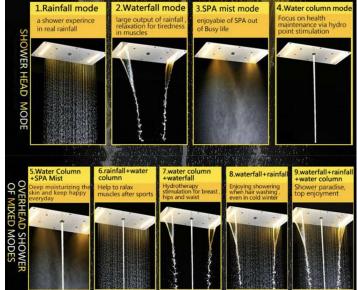

> LED Light Powered by Adapter: Input 90-240VAC, Output 12VDC

> Features of Shape: Rectangle

> Function: Rainfall, Mist, Waterfall, Water Column

> Inlet/Outlet Thread: G1/2" (NPT Adapter Available)

> Material: SUS 304

> Flow Rate : 2 GPM Rainfall, 0.6 GPM Mist, 9 GPM for waterfall, 2 GPM for Water Column

Product shown is only for installation display purpose

unit:mm

FontanaShowers