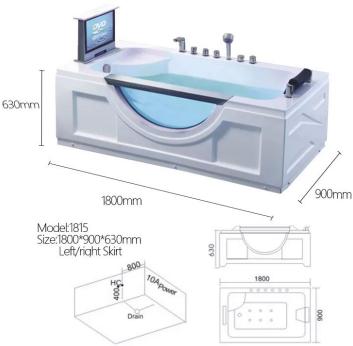

# WHIRLPOOL HYDROMASSAGE BATHTUB SPECIFICATIONS

Massage Type: Whirlpool and Surf

Control Tyoe: Air Bubble Regulator: Water Pressure

LED Nozzles: Yes

Control Panel: Touch Computer Control

Waterfall Lights: Yes

Waterfall Water Intake: Yes Copper Manual Drainer: Yes Protection: Electricity Leakage Handheld Shower: Multifunctional

Change-Over Switch: Yes Cold and Hot Switch: Yes

Headrest Pillow: Luxury Polyamis Covered

Heater: Yes

Thermostatic Mixer: Yes LED Color-Changing: Yes Underwater Light: Yes

Inported acrylic material Unique thickening design, explosion-proof acrylic material better heat preservation effect, not easy to deform, strong and durable 2.Fibre struchture insulation layer