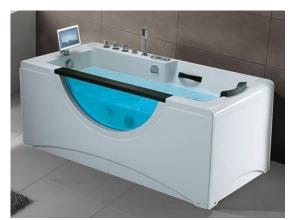

# WHIRLPOOL HYDROMASSAGE BATHTUB SPECIFICATIONS

Massage Type: Whirlpool and Surf

Control Tyoe: Air Bubble Regulator: Water Pressure

LED Nozzles: Yes

Control Panel: Touch Computer Control

Waterfall Lights: Yes

Waterfall Water Intake: Yes Copper Manual Drainer: Yes Protection: Electricity Leakage Handheld Shower: Multifunctional

Change-Over Switch: Yes Cold and Hot Switch: Yes

Headrest Pillow: Luxury Polyamis Covered

Heater: Yes

Thermostatic Mixer: Yes LED Color-Changing: Yes Underwater Light: Yes

Inported acrylic material Unique thickening design, explosion-proof acrylic material better heat preservation effect, not easy to deform, strong and durable 2.Fibre struchture insulation layer