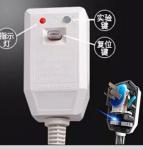

### Surf massage

The water return valve quickly eturns to the water, rotating surfing freely

Electricity leakage protector. Can be used with confidence.