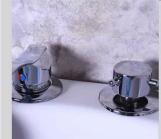

## Water parts

Water parts are made of high quality brass gravity casting, acid and alkali resistant& high temperature resistant.

All dimensions and specifications are nominal and may vary. Use actual products for accuracy in critical situations.