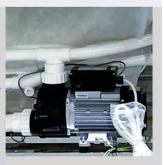

### Water pump

Specially providing great power for various massage nozzles. Power rating ot water pump:1HP Compatible electruy standard: 110v/220v,50Hz/60Hz