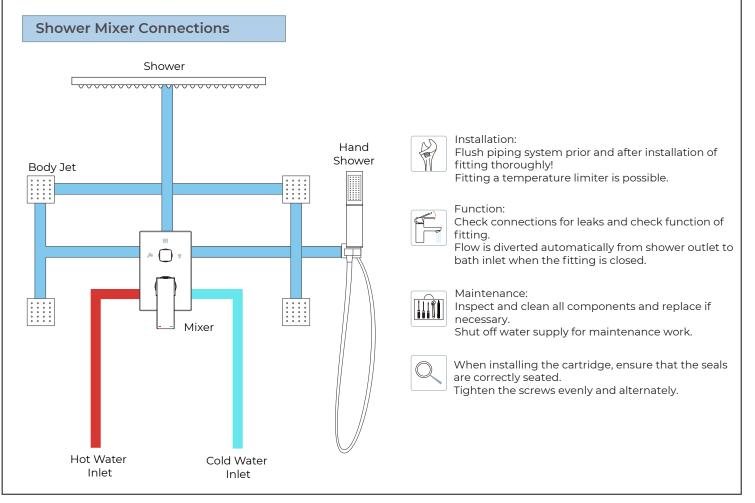

## **Shower Mixer**

This technical product information is exclusively for the installer or trained specialists. Application: Operation with unpressurized storage heaters is not possible. Use for indoor public places and common residence.

## <u>Specifications</u> Flow pressure: min. 0.5 bar recommended 1 – 5 bar

Operating pressure: max. 10 bar

Test pressure: 16 bar

Flow rate at 3 bar flow pressure for bath: ≥ 19.8 L/min for shower: ≥ 12 L/min

Hot water inlet temperature: max. 80°C

Recommended (energy saving): 60°C

Environment temperature: 5°C~45°C

If static pressure exceeds 5 bar, a pressure-reducing valve must be fitted. Avoid major pressure differences between hot and cold water supply.