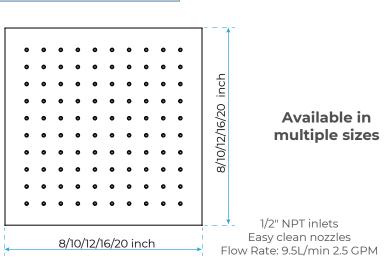

## **BRAVAT LED SHOWER SYSTEM SPECIFICATIONS**

**Shower Head** 

Base Plate Height: 5-1/8" Base Plate Width: 5-1/8" Jet Surface Area: 3-1/8"

Adjustment Angle: 5° Male NPT Connection: 1/2" Maximum Flow Rate: 2.5 GPM (9.5L/min) max @ 80 psi