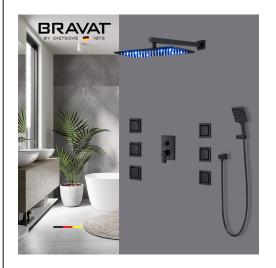

Fontana Showers LED-SHOWER-FB-0527BR

## **BRAVAT LED SHOWER SYSTEM SPECIFICATIONS**

**Shower Head** 

Base Plate Height: 5-1/8" Base Plate Width: 5-1/8" Jet Surface Area: 3-1/8"

Adjustment Angle: 5° Male NPT Connection: 1/2" Maximum Flow Rate: 2.5 GPM (9.5L/min) max @ 80 psi