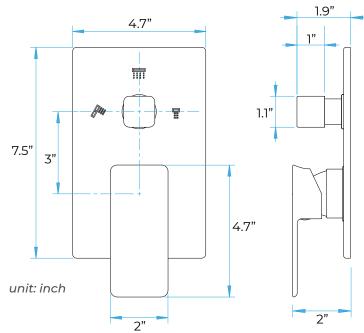

## **BRAVAT LED SHOWER SYSTEM SPECIFICATIONS**

**Shower Head** 

Base Plate Height: 5-1/8" Base Plate Width: 5-1/8" Jet Surface Area: 3-1/8"

Adjustment Angle: 5° Male NPT Connection: 1/2" Maximum Flow Rate: 2.5 GPM (9.5L/min) max @ 80 psi

All dimensions and specifications are nominal and may vary. Use actual products for accuracy in critical situations.

(Fontana(Showers