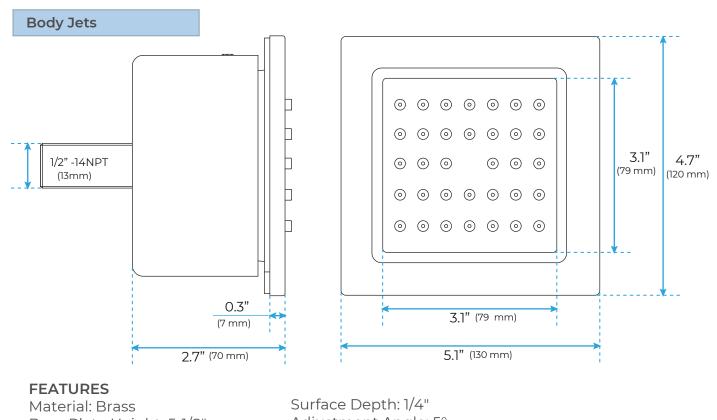

## **BRAVAT LED SHOWER SYSTEM SPECIFICATIONS**

**Shower Head** 

Base Plate Height: 5-1/8" Base Plate Width: 5-1/8" Jet Surface Area: 3-1/8"

Adjustment Angle: 5° Male NPT Connection: 1/2" Maximum Flow Rate: 2.5 GPM (9.5L/min) max @ 80 psi