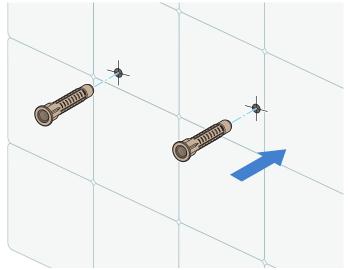

### Step 2:

Insert the wall plugs inside the holes.

### Step 3:

Tighten the screws to the wall with wall mounting brackets