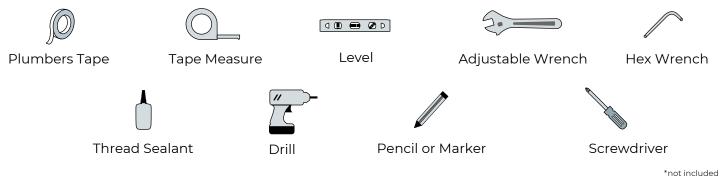

# SHOWER PANEL TOWER SYSTEM STAINLESS STEEL MULTI-FUNCTION SHOWER PANEL W/ SPOUT RAINFALL WATERFALL MASSAGE JETS TUB SPOUT HAND SHOWER BLACK INSTALLATION INSTRUCTIONS



## PRIOR TO INSTALLATION

Please read installation instructions below. All plumbing should be installed in accordance with applicable building codes and regulations.

Unpack and inspect the items for any shipping damages. If you find damages, do not install.

All products must be installed by a professional and certified plumber otherwise warranty may be voided.

# **POSSIBLE TOOLS REQUIRED\***



FantanaShowers



### **Installation Instructions**

### Step 1:



Drill holes in the wall

### Step 2:



Insert the wall plugs inside the holes.

### Step 3:



Tighten the screws to the wall with wall mounting brackets

# Step 4:

Check water hot and cold water supplies pipe.











# **General Information**

All products manufactured and supplied by Fontana are safe and comply to legislative requirements. Providing they are installed correctly and receive regular maintenance in accordance with these instructions your user experience will not be affected.

# **Care & Cleaning**

- 1. The product can be cleaned with warm water, a mild soap and a clean soft cloth.
- 2. Clean progressively and gently.
- 3. It is not required to use any abrasive cleaning pads, wire wool or cloths to