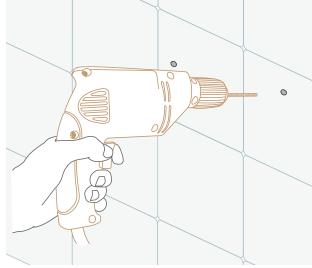

# SHOWER PANEL TOWER SYSTEM STAINLESS STEEL MULTI-FUNCTION SHOWER PANEL W/ SPOUT RAINFALL WATERFALL MASSAGE JETS TUB SPOUT HAND SHOWER BLACK INSTALLATION INSTRUCTIONS



## PRIOR TO INSTALLATION

Please read installation instructions below. All plumbing should be installed in accordance with applicable building codes and regulations.

Unpack and inspect the items for any shipping damages. If you find damages, do not install.

All products must be installed by a professional and certified plumber otherwise warranty may be voided.

# **POSSIBLE TOOLS REQUIRED\***



FantanaShowers



### **Installation Instructions**

### Step 1:



Drill holes in the wall

### Step 2:



Insert the wall plugs inside the holes.

### Step 3:



Tighten the screws to the wall with wall mounting brackets

# Step 4:

Check water hot and cold water supplies pipe.











# **General Information**

All products manufactured and supplied by Fontana are safe and comply to legislative requirements. Providing they are installed correctly and receive regular maintenance in accordance with these instructions your user experience will not be affected.

# **Care & Cleaning**

- 1. The product can be cleaned with warm water, a mild soap and a clean soft cloth.
- 2. Clean progressively and gently.
- 3. It is not required to use any abrasive cleaning pads, wire wool or cloths to clean the product.
- 4. Avoid a vigorous cleaning action, as this co