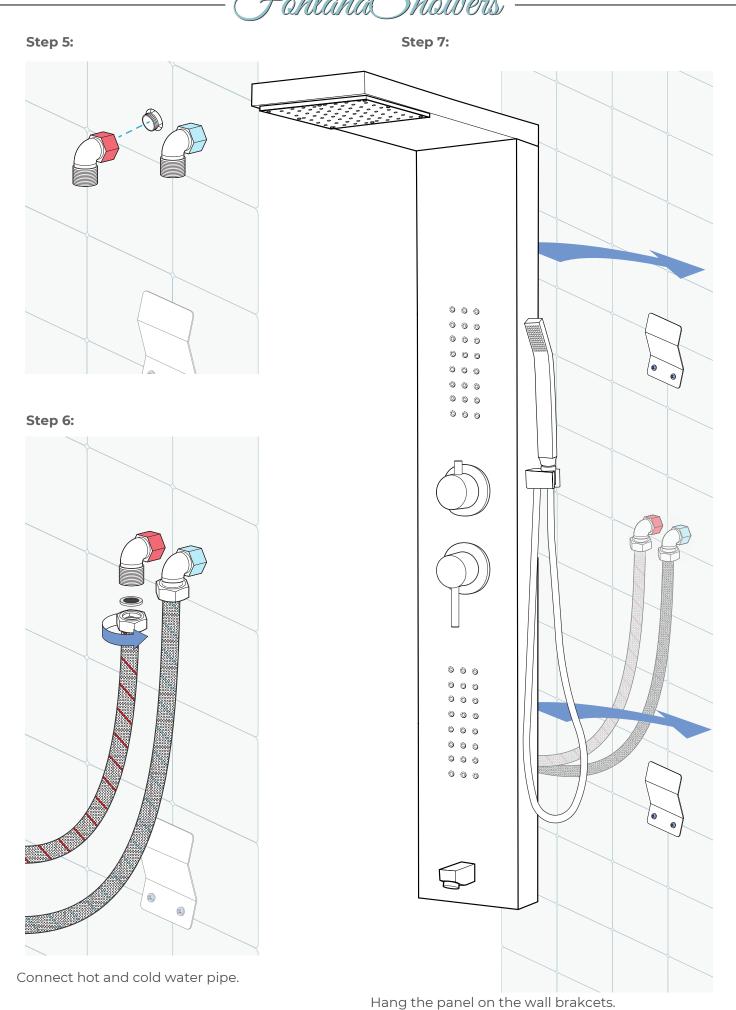

N SHOWER PANEL W/ SPOUT RAINFALL WATERFALL MASSAGE JETS TUB SPOUT HAND SHOWER BLACK INSTALLATION INSTRUCTIONS



## PRIOR TO INSTALLATION

Please read installation instructions below. All plumbing should be installed in accordance with applicable building codes and regulations.

Unpack and inspect the items for any shipping damages. If you find damages, do not install.

All products must be installed by a professional and certified plumber otherwise warranty may be voided.

# **POSSIBLE TOOLS REQUIRED\***



FantanaShowers



### **Installation Instructions**

### Step 1:



Drill holes in the wall

### Step 2:



Insert the wall plugs inside the holes.

### Step 3:



Tighten the screws to the wall with wall mounting brackets

# Step 4:

Check water hot and cold water supplies pipe.











# **General Information**

All products manufactured and supplied by Fontana are safe and comply to legislative requirements. Providing they are installed correctly and receive regular maintenance in accordance with these instructions your user experience will not be affected.

# **Care & Cleaning**

- 1. The product can be cleaned with warm water, a mild soap and a clean soft cloth.
- 2. Clean progressively and gently.
- 3. It is not required to use any abrasive cleaning pads, wire wool or cloths to clean the product.
- 4. Avoid a vigorous cleaning action, as this could contribute to denaturing and dulling
- 5.Abrasive or strong cleaning products containing ammonia, bleaches, alcohol, dyes, acids (hydrochloric, formic, phosphorus, chlorine or acetic) will be not be affected.
- 6. If