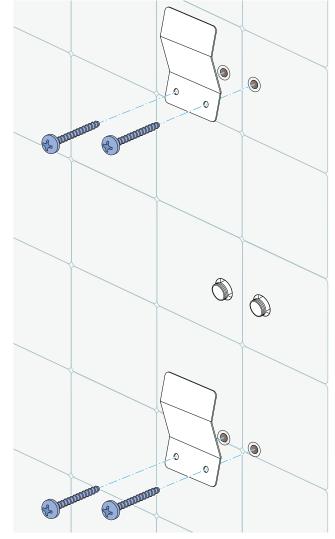

# SHOWER PANEL TOWER SYSTEM STAINLESS STEEL MULTI-FUNCTION SHOWER PANEL W/ SPOUT RAINFALL WATERFALL MASSAGE JETS TUB SPOUT HAND SHOWER BLACK INSTALLATION INSTRUCTIONS



## PRIOR TO INSTALLATION

Please read installation instructions below. All plumbing should be installed in accordance with applicable building codes and regulations.

Unpack and inspect the items for any shipping damages. If you find damages, do not install.

All products must be installed by a professional and certified plumber otherwise warranty may be voided.

# **POSSIBLE TOOLS REQUIRED\***



FantanaShowers



### **Installation Instructions**

### Step 1:



Drill holes in the wall

### Step 2:



Insert the wall plugs inside the holes.

### Step 3:



Tighten the screws to the wall with wall mounting brackets

# Step 4:

Check water hot and cold water supplies pipe.











# **General Information**

All products manufactured and supplied by Fontana are safe and comply to legislative requirements. Providing they are installed correctly and receive regular maintenance in accordance with these instructions your user experience will not be affected.

# **Care & Cleaning**

- 1. The product can be cleaned with warm water, a mild soap and a clean soft cloth.
- 2. Clean progressively and gently.
- 3. It is not required to use any abrasive cleaning pads, wire wool or cloths to clean the product.
- 4. Avoid a vigorous cleaning action, as this could contribute to denaturing and dulling
- 5.Abrasive or strong cleaning products containing amm