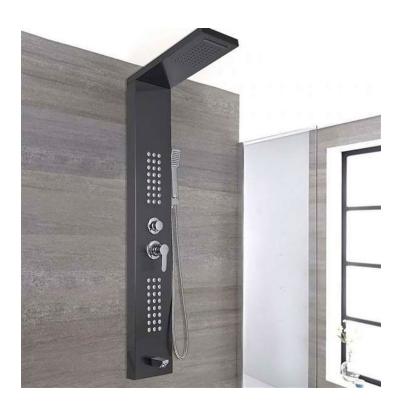

# SHOWER PANEL TOWER SYSTEM STAINLESS STEEL MULTI-FUNCTION SHOWER PANEL W/ SPOUT RAINFALL WATERFALL MASSAGE JETS TUB SPOUT HAND SHOWER BLACK INSTALLATION INSTRUCTIONS