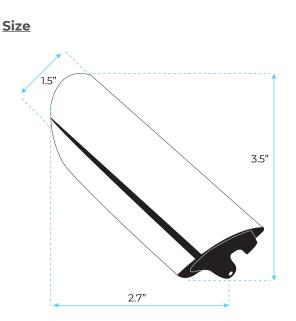

|
| Mount Type:                   | Deck                              |
| Handle Type:                  | Infra-Red                         |
| Power Rating:                 | 3 Amp Fuse, AC: 230V DC: 1.5V     |
| Batteries Required:           | 4 AA Batteries (not supplied)     |
| Number of Tap Holes:          | 1                                 |
| Valve/Cartridge Type:         | Solenoid Valve                    |
| Plumbing System Requirements: | Suitable for all plumbing systems |
| Sensing Range:                | 0 - 8cm                           |
| Activation Time:              | 0.5 - 1 secs                      |
| Viscosity of Liquid Soap:     | 100-3500cp (mpA .s)               |
| Isolation Included:           | No                                |



Wall Mount Installation



FontanaShowers

## FontanaShowers<sup>o</sup>-

#### Installation Method



FontanaShowers

# FontanaShowers<sup>o</sup>-



FontanaShowers

(Fontana Showers<sup>e</sup>



FontanaShowers



#### **Commissioning Sequence**

Before using the soap dispenser for the first time the following sequence must be carried out. Fill the bottle full of soap.

Locate the dispense button on the side of the pump. Press and hold the button until soap is dispensed from the spout. This will ensure the dispenser tube and cable are full of soap.

#### Operation

Place the hands under the spout within the sensing range.

Once the users' hands have been detected a small amount of soap will be dispensed from the spout into the users' hands.

#### **General Information**

Our sensor s