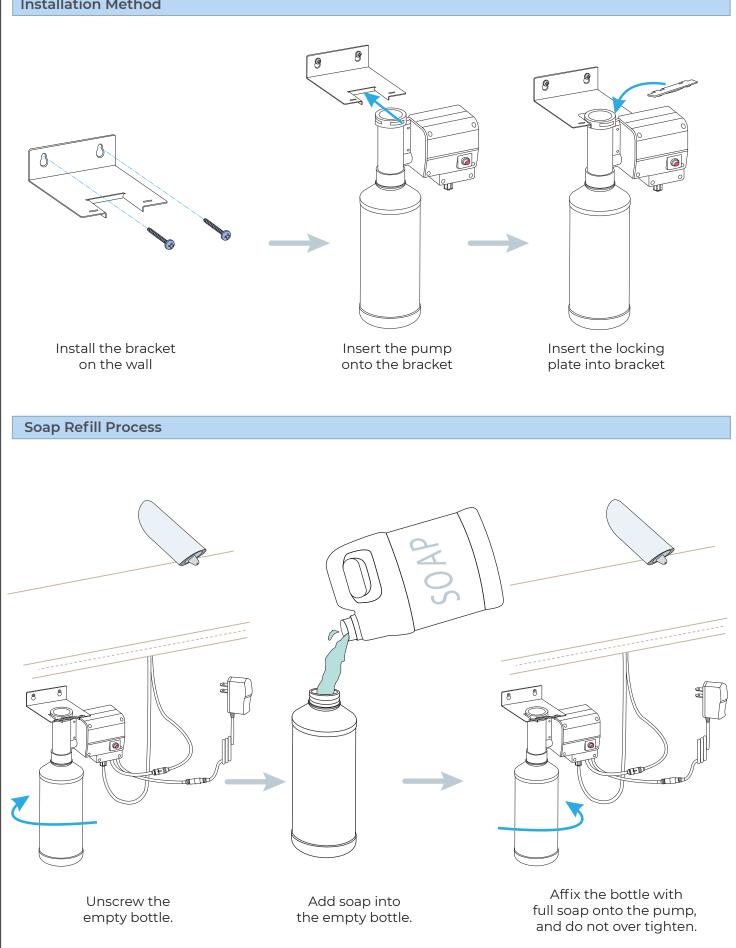

ndle Type:                  | Infra-Red                         |
| Power Rating:                 | 3 Amp Fuse, AC: 230V DC: 1.5V     |
| Batteries Required:           | 4 AA Batteries (not supplied)     |
| Number of Tap Holes:          | 1                                 |
| Valve/Cartridge Type:         | Solenoid Valve                    |
| Plumbing System Requirements: | Suitable for all plumbing systems |
| Sensing Range:                | 0 - 8cm                           |
| Activation Time:              | 0.5 - 1 secs                      |
| Viscosity of Liquid Soap:     | 100-3500cp (mpA .s)               |
| Isolation Included:           | No                                |



Wall Mount Installation



FontanaShowers

## FontanaShowers<sup>o</sup>-

#### Installation Method



FontanaShowers

# FontanaShowers<sup>o</sup>-



FontanaShowers

(Fontana Showers<sup>e</sup>



FontanaShowers



#### **Commissioning Sequence**

Before using the soap dispenser for the first time the following sequence must be carried out. Fill the bottle full of soap.

Locate the dispense button on the side of the pump. Press and hold the button until soap is dispensed from the spout. This will ensure the dispenser tube and cable are full of soap.

#### Operation

Place the hands under the spout within the sensing range.

Once the users' hands have been detected a small amount of soap will be dispensed from the spout into the users' hands.

#### **General Information**

Our sensor soap dispensers have a non-touch control which uses infrared sensing technology to detect human presence