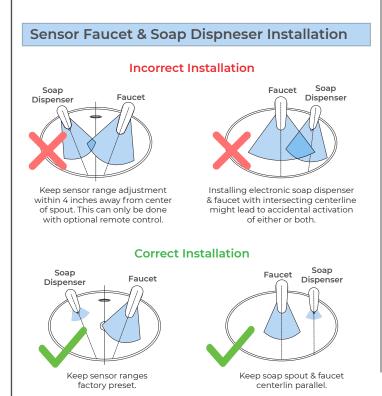

#### Hygienic

The proximity sensor removes the need to touch the spout body, reducing the spread of germs and reducing the chance of cross infection.

For more details, visit the product page: