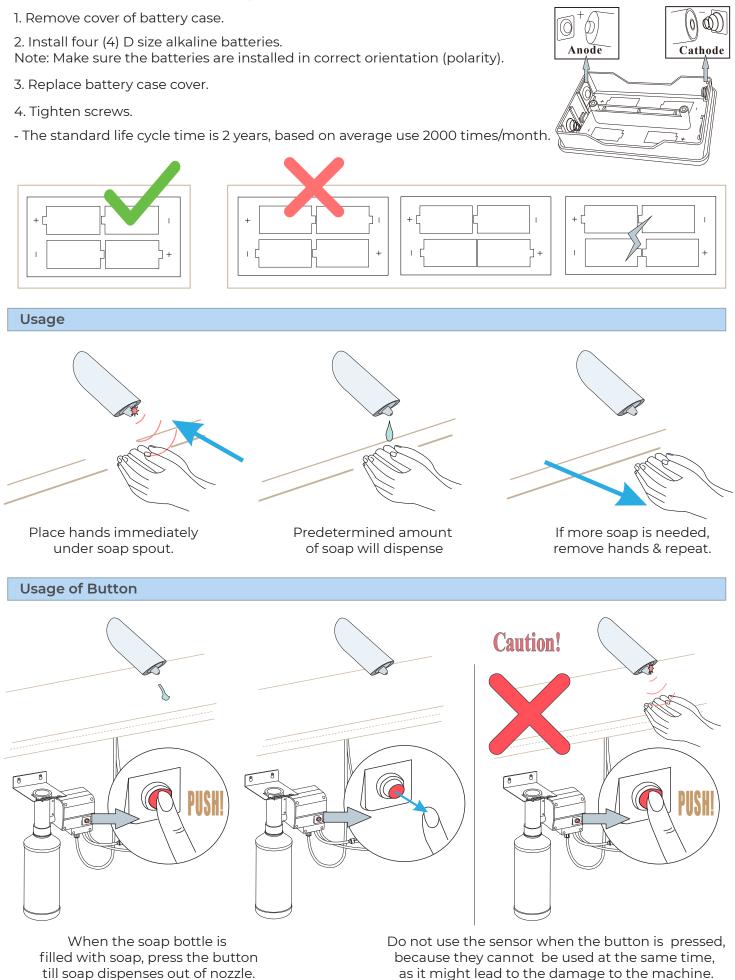

#### **Commissioning Sequence**

Before using the soap dispenser for the first time the following sequence must be carried out. Fill the bottle full of soap.

Locate the dispense button on the side of the pump. Press and hold the button until soap is dispensed from the spout. This will ensure the dispenser tube and cable are full of soap.

#### Operation

Place the hands under the spout within the sensing range.

Once the users' hands have been detected a small amount of soap will be dispensed from the spout into the users' hands.

#### **General Information**

Our sensor soap dispensers have a non-touch control which uses infrared sensing technology to detect human presence. Once detected, the spout instantly dispenses soap and automatically stops once the user moves their hands away to eliminate unnecessary wastage, whilst creating a more hygienic washroom solution.