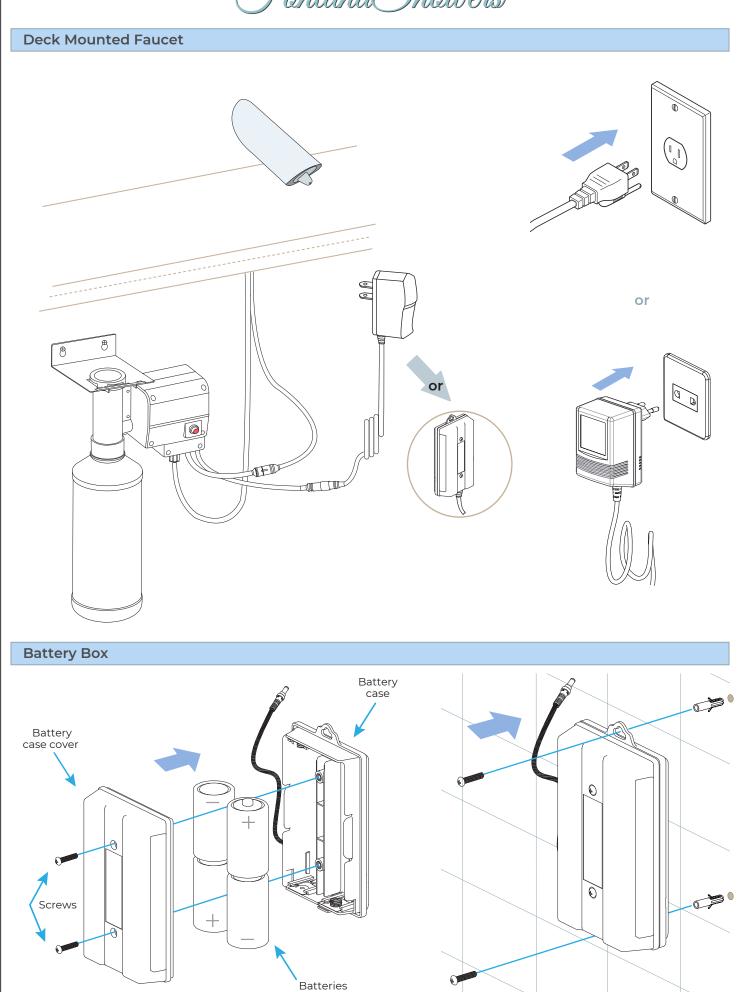

|
| Power Rating:                 | 3 Amp Fuse, AC: 230V DC: 1.5V     |
| Batteries Required:           | 4 AA Batteries (not supplied)     |
| Number of Tap Holes:          | 1                                 |
| Valve/Cartridge Type:         | Solenoid Valve                    |
| Plumbing System Requirements: | Suitable for all plumbing systems |
| Sensing Range:                | 0 - 8cm                           |
| Activation Time:              | 0.5 - 1 secs                      |
| Viscosity of Liquid Soap:     | 100-3500cp (mpA .s)               |
| Isolation Included:           | No                                |



Wall Mount Installation



FontanaShowers

## FontanaShowers<sup>o</sup>-

#### Installation Method



FontanaShowers

# FontanaShowers<sup>o</sup>-



FontanaShowers

(Fontana Showers<sup>e</sup>



FontanaShowers



#### **Commissioning Sequence**

Before using the soap dispenser for the first time the following sequence must be carried out. Fill the bottle full of soap.

Locate the dispense button on the side of the pump. Press and hold the button until soap is dispensed from the spout. This will ensure the dispenser tube and cable are full of soap.

#### Operation

Place the hands under the spout within the sensing range.

Once the users' hands have been detected a small amount of soap will be dispensed from the spout into the users' hands.

#### **General Information**

Our sensor soap dispensers have a non-touch control which uses infrared sensing technology to detect human presence. Once detected, the spout instantly dispenses so