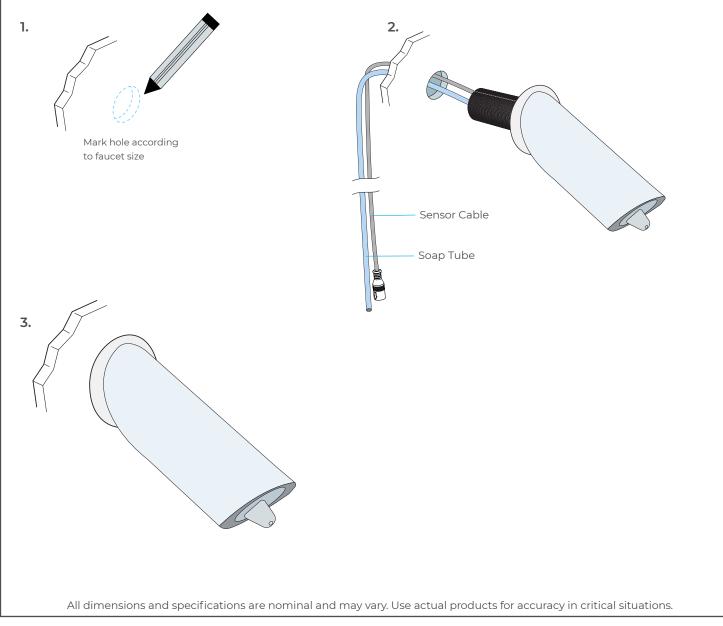

#### Installation Method

FontanaShowers

#### **Commissioning Sequence**

Before using the soap dispenser for the first time the following sequence must be carried out. Fill the bottle full of soap.

Locate the dispense button on the side of the pump. Press and hold the button until soap is dispensed from the spout. This will ensure the dispenser tube and cable are full of soap.