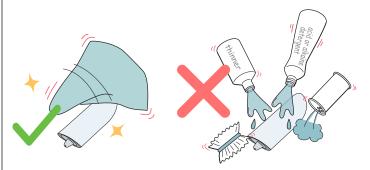

#### Care & Cleaning

• Wipe away any debris adhering to the spout or sensor.

• Wipe away debris with a damp cloth containing a suitable amount of a neutral, dishwashing detergent. Then wipe clean with a damp cloth.

 $\cdot$  When cleaning around the sensor, please be careful not to scratch the surface of the sensor window.

• Do not use detergent that might damage the surface of spout. These include:

 $\cdot$  Detergents containing acid, chlorine bleach or alkali.

• Detergents that are coarse granules in nature, such as polishing powder.

· Solvents such as paint thinner or benzene.

 $\cdot$  Abrasive aids such as nylon scrubbers/brushes, steel wool, etc.